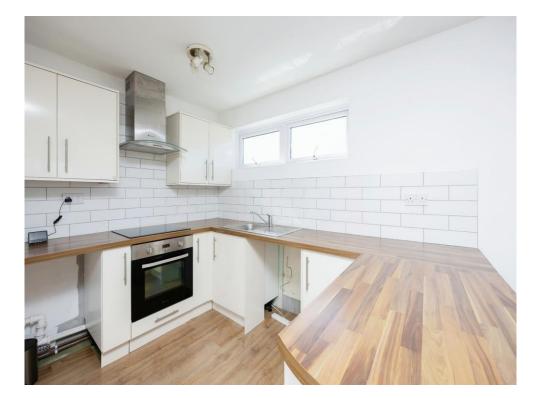

### **Open Plan Area**

22' x 7' 1" ( 6.71m x 2.16m )

Double glazed window to front, electric heater, wood laminate flooring.

Kitchen Area: double glazed window to side, fitted with a range of wall and base units incorporating cupboards and drawers with worksurfaces over, stainless steel sink/drainer, built in electric hob with cooker-hood over, electric oven, space for washing machine, space for fridge, wood laminate flooring.