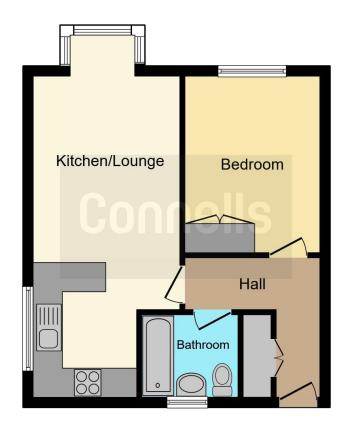

### **Open Plan Area**

22' x 7' 1" ( 6.71m x 2.16m )

Double glazed window to front, electric heater, wood laminate flooring.

Kitchen Area: double glazed window to side, fitted with a range of wall and base units incorporating cupboards and drawers with worksurfaces over, stainless steel sink/drainer, built in electric hob with cooker-hood over, electric oven, space for washing machine, space for fridge, wood laminate flooring.

#### **Bedroom**

9' 11" x 9' 1" ( 3.02m x 2.77m )

Double glazed window to front, built in wardrobe, electric heater, wood laminate flooring.

#### **Bathroom**

Panel enclosed bath with wall mounted electric shower, pedestal wash basin, low level w.c., extractor fan, electric towel rail, vinyl flooring.