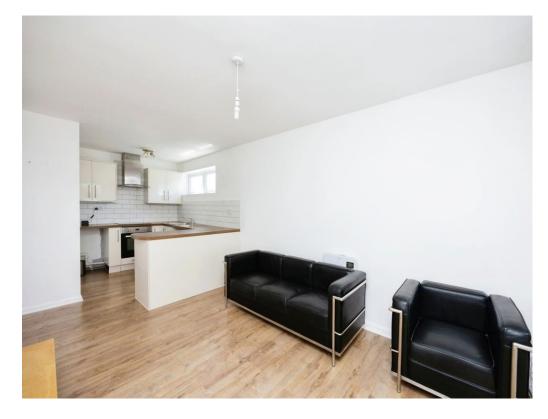

### **Open Plan Area**

22' x 7' 1" ( 6.71m x 2.16m )

Double glazed window to front, electric heater, wood laminate flooring.

Kitchen Area: double glazed window to side, fitted with a range of wall and base units incorporating cupboards and drawers with worksurfaces over, stainless steel sink/drainer, built in electric hob with cooker-hood over, electric oven, space for washing machine, space for fridge, wood laminate flooring.