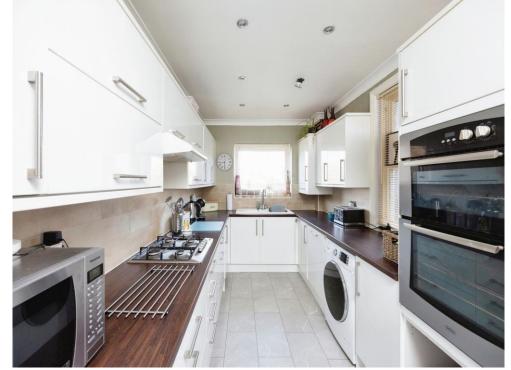

#### **Kitchen**

15' 5" x 7' 8" (4.70m x 2.34m) Double glazed windows to rear and side, double glazed access door to garden. A fitted kitchen with a range of wall and base units incorporating cupboards and drawers with worksurfaces over, one and half bowl ceramic sink/drainer, built in gas hob with cooker-hood over, built in oven, space for washing ma chine and fridge/freezer, wine cooler, radiator, tiled effect vinyl flooring.