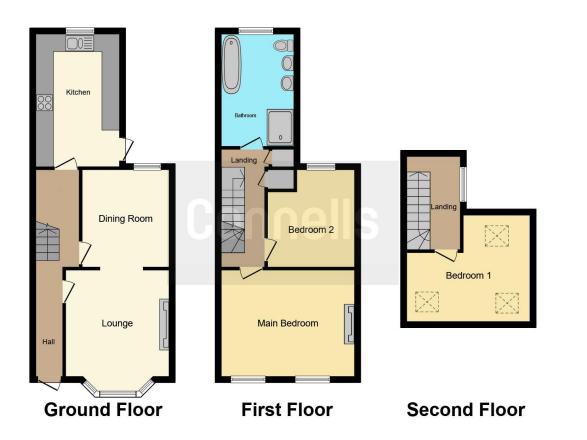

Comprising in brief: entrance hall, living/dining room, kitchen, to the ground floor.

Upstairs has two double bedrooms and bathroom, on the second floor another double bedroom,

Outside has a private rear garden.

## **Ground Floor**

# **First Floor**

#### **Second Floor**

This floor plan is for illustrative purposes only. It is not drawn to scale. Any measurements, floor areas (including any total floor area), openings and orientation are approximate. No details are guaranteed, they cannot be relied upon for any purpose and they do not form part of any agreement. No liability is taken for any error, omission or misstatement. A party must rely upon its own inspection(s). Powered by www.focalagent.com