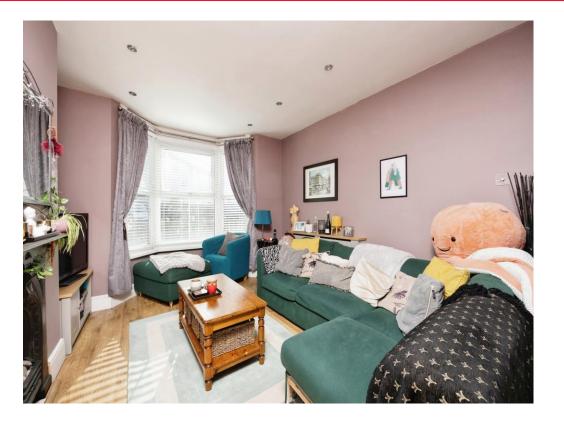

#### Lounge

14' 4" into bay x 11' 7" ( 4.37m into bay x 3.53m) Double glazed bay window to front, feature fireplace with surround, radiator, with cover, wood laminate flooring.

## **Dining Room**

10' 11" x 9' 9" ( 3.33m x 2.97m ) Double glazed window to rear, radiator with cover, wood laminate flooring.