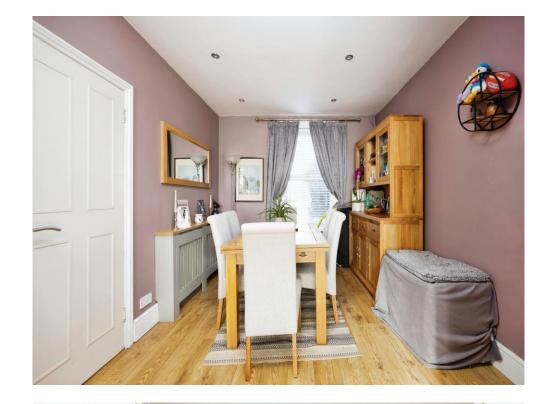

## **Dining Room**

10' 11" x 9' 9" ( 3.33m x 2.97m ) Double glazed window to rear, radiator with cover, wood laminate flooring.