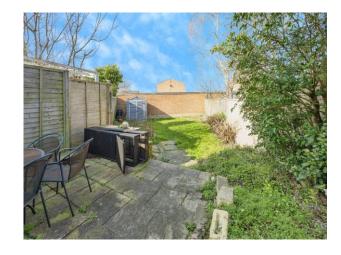

#### Garden

A private enclosed rear garden with patio area and being mainly laid to lawn.