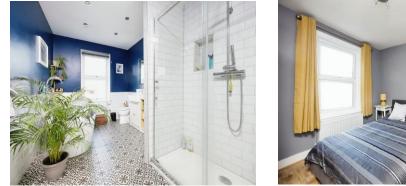

### Bathroom

Double glazed window to rear, bath with shower attachment, double shower cubicle, his and hers sinks, low level w.c., chrome ladder style heated towel rail, tiled flooring with underfloor heating.