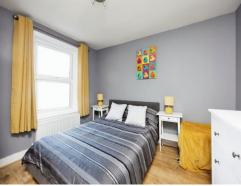

#### **Bedroom One**

 $15^{\prime}$  into recess x 12 $^{\prime}$  ( 4.57m into recess x 3.66m ) Two double glazed windows to front, radiator, wood laminate flooring.

#### **Bedroom Two**

10' 11" x 9' 9" ( 3.33m x 2.97m ) Double glazed window to rear, radiator, wood laminate flooring.