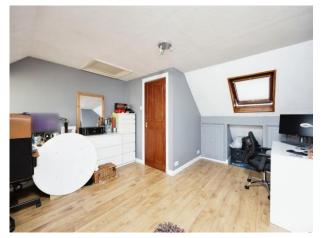

#### **Bedroom Three**

15' 4" x 13' 1" ( 4.67m x 3.99m ) Double glazed Velux style windows to front and rear, wood laminate flooring.