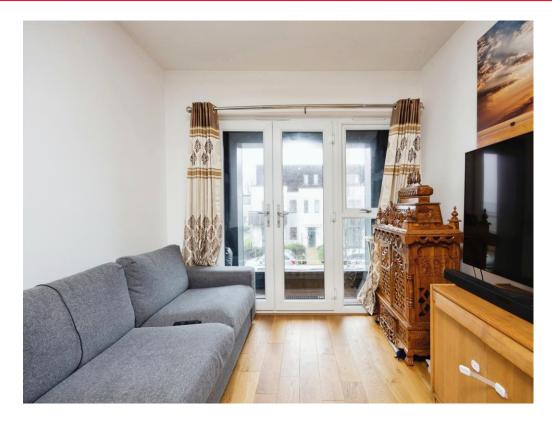

## **Open Plan Area**

24' 9" x 9' 7" ( 7.54m x 2.92m )

This room consists of living room, dining room and kitchen with double glazed French doors to balcony at the front, radiator, wood flooring.

Kitchen area: Double glazed window to side. Fitted with a range of wall and base units incorporating cupboards and drawers with worksurfaces over, sink/drainer, built in gas hob with extractor over, built in electric oven, integrated dishwasher, wood flooring.