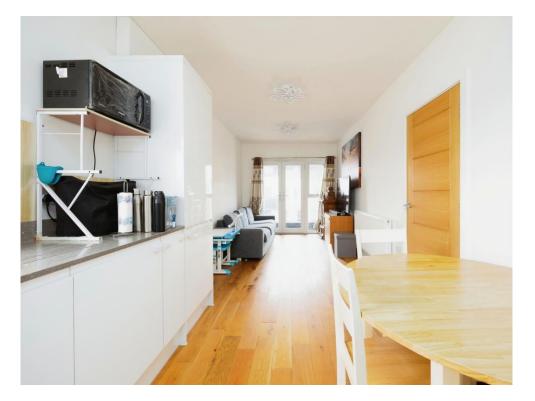

## **Open Plan Area**

24' 9" x 9' 7" ( 7.54m x 2.92m )

This room consists of living room, dining room and kitchen with double glazed French doors to balcony at the front, radiator, wood flooring.

Kitchen area: Double glazed window to side. Fitted with a range of wall and base units incorporating cupboards and drawers with worksurfaces over, sink/drainer, built in gas hob with extractor over, built in electric oven, integrated dishwasher, wood flooring.