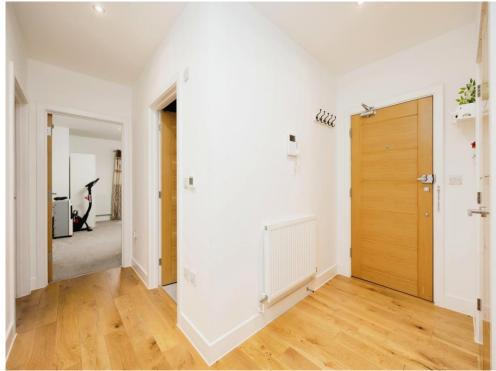

#### **Entrance Hall**

Secure entry video phone system, storage cupboard, space for washing machine, radiator, wood flooring.