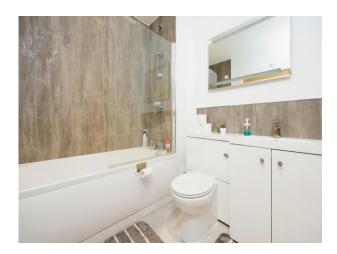

#### **Bathroom**

Panel enclosed bath with shower attachment, low level w.c., wash basin with storage under, extractor fan, vinyl flooring with under-floor heating.