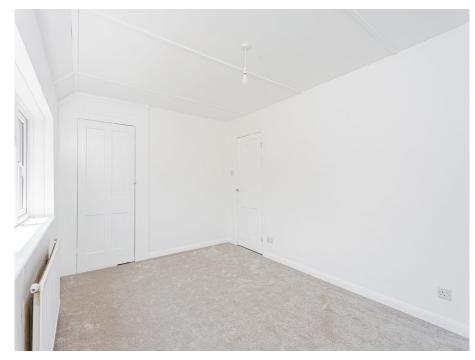

From the entrance carpeted stairs lead up to three good size bedrooms, one of which features built in storage.

To the front there is an area of hardstanding, providing ample off street parking for multiple vehicles and side access to the large rear garden, being mainly laid to lawn with paving to the side

#### Living/Dining Area

15' 2" x 11' 6" ( 4.62m x 3.51m ) **Kitchen** 11' 3" x 10' 4" ( 3.43m x 3.15m ) **Lobby** 6' 5" x 3' 5" ( 1.96m x 1.04m ) **Bathroom** 

Bedroom One 14' 6" x 9' 2" ( 4.42m x 2.79m ) Bedroom Two 11' 3" x 11' 9" ( 3.43m x 3.58m ) Bedroom Three 8' 3" x 8' 8" ( 2.51m x 2.64m )