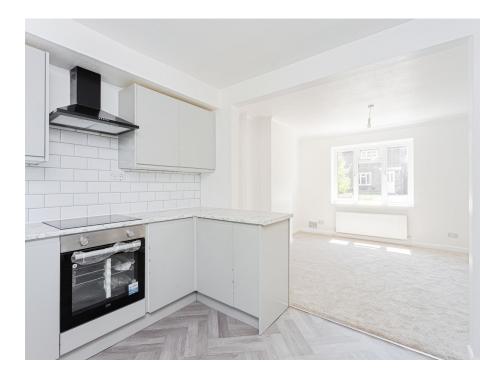

### **Property Description**

Having undergone recent refurbishment this excellent family home is ready to move straight into. Featuring a brand new kitchen and bathroom and refurbished throughout this home offers good sized accommodation arranged over two floors. On the ground floor there is a fantastic open plan kitchen living area, the lounge area provides plenty of space for day to day living and entertaining and the recently installed kitchen is a modern design with breakfast bar and plenty of base and wall units, complimented by neutral tones. The new bathroom is also finished to an attractive contemporary design.

#### Living/Dining Area

15' 2" x 11' 6" ( 4.62m x 3.51m ) **Kitchen** 11' 3" x 10' 4" ( 3.43m x 3.15m ) **Lobby** 6' 5" x 3' 5" ( 1.96m x 1.04m ) **Bathroom** 

Bedroom One 14' 6" x 9' 2" ( 4.42m x 2.79m ) Bedroom Two 11' 3" x 11' 9" ( 3.43m x 3.58m ) Bedroom Three 8' 3" x 8' 8" ( 2.51m x 2.64m )