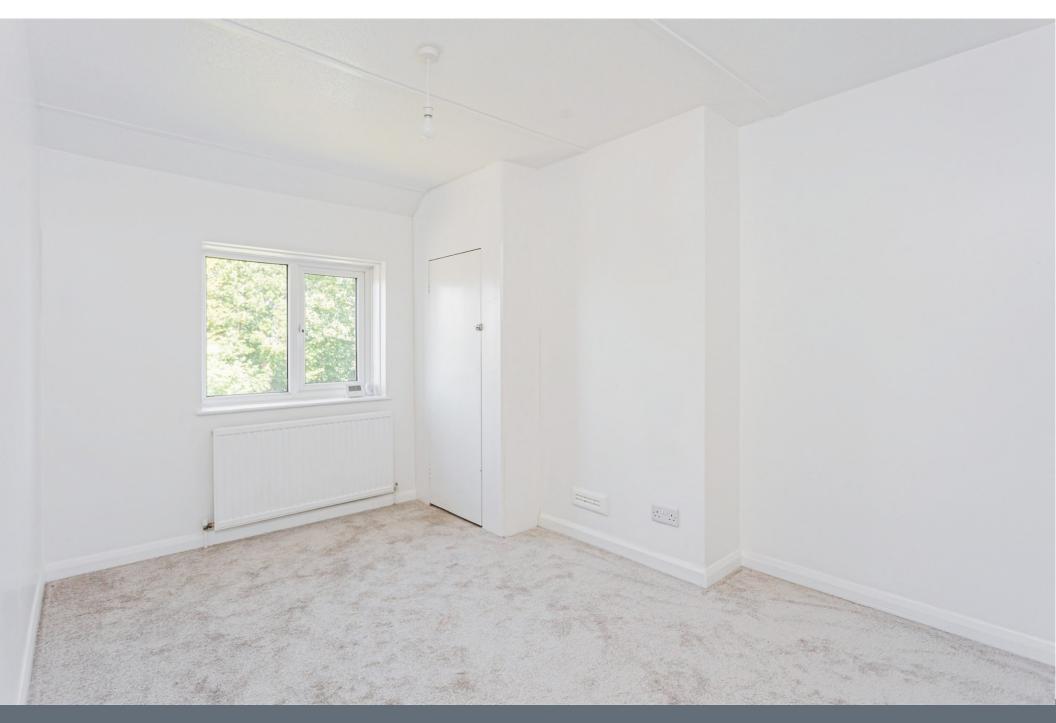

From the entrance carpeted stairs lead up to three good size bedrooms, one of which features built in storage.

To the front there is an area of hardstanding, providing ample off street parking for multiple vehicles and side access to the large rear garden, being mainly laid to lawn with paving to the side

#### Living/Dining Area

15' 2" x 11' 6" ( 4.62m x 3.51m ) **Kitchen** 11' 3" x 10' 4" ( 3.43m x 3.15m ) **Lobby** 6' 5" x 3' 5" ( 1.96m x 1.04m ) **Bathroom** 

Bedroom One 14' 6" x 9' 2" ( 4.42m x 2.79m ) Bedroom Two 11' 3" x 11' 9" ( 3.43m x 3.58m ) Bedroom Three 8' 3" x 8' 8" ( 2.51m x 2.64m )