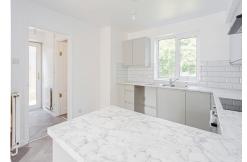

### **Property Description**

Having undergone recent refurbishment this excellent family home is ready to move straight into. Featuring a brand new kitchen and bathroom and refurbished throughout this home offers good sized accommodation arranged over two floors. On the ground floor there is a fantastic open plan kitchen living area, the lounge area provides plenty of space for day to day living and entertaining and the recently installed kitchen is a modern design with breakfast bar and plenty of base and wall units, complimented by neutral tones. The new bathroom is also finished to an attractive contemporary design.

#### Living/Dining Area

15' 2" x 11' 6" ( 4.62m x 3.51m ) **Kitchen** 11' 3" x 10' 4" ( 3.43m x 3.15m ) **Lobby** 6' 5" x 3' 5" ( 1.96m x 1.04m ) **Bathroom** 

Bedroom One 14' 6" x 9' 2" ( 4.42m x 2.79m ) Bedroom Two 11' 3" x 11' 9" ( 3.43m x 3.58m ) Bedroom Three 8' 3" x 8' 8" ( 2.51m x 2.64m )