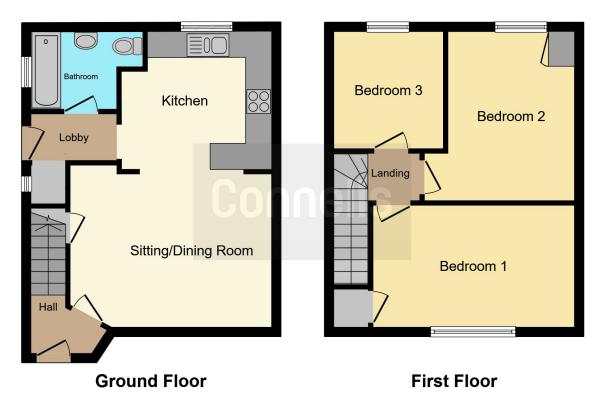

### **Property Description**

Having undergone recent refurbishment this excellent family home is ready to move straight into. Featuring a brand new kitchen and bathroom and refurbished throughout this home offers good sized accommodation arranged over two floors. On the ground floor there is a fantastic open plan kitchen living area, the lounge area provides plenty of space for day to day living and entertaining and the recently installed kitchen is a modern design with breakfast bar and plenty of base and wall units, complimented by neutral tones. The new bathroom is also finished to an attractive contemporary design.

From the entrance carpeted stairs lead up to three good size bedrooms, one of which features built in storage.

To the front there is an area of hardstanding, providing ample off street parking for multiple vehicles and side access to the large rear garden, being mainly laid to lawn with paving to the side

#### Living/Dining Area

15' 2" x 11' 6" ( 4.62m x 3.51m ) **Kitchen** 11' 3" x 10' 4" ( 3.43m x 3.15m ) **Lobby** 6' 5" x 3' 5" ( 1.96m x 1.04m ) **Bathroom** 

Bedroom One 14' 6" x 9' 2" ( 4.42m x 2.79m ) Bedroom Two 11' 3" x 11' 9" ( 3.43m x 3.58m ) Bedroom Three 8' 3" x 8' 8" ( 2.51m x 2.64m )

Residential Sales & Lettings | Mortgage Services | Conveyancing | Surveyors | Land & New Homes

This floor plan is for illustrative purposes only. It is not drawn to scale. Any measurements, floor areas (including any total floor area), openings and orientation are approximate. No details are guaranteed, they cannot be relied upon for any purpose and they do not form part of any agreement. No liability is taken for any error, omission or misstatement. A party must rely upon its own inspection(s). Powered by www.focalagent.com