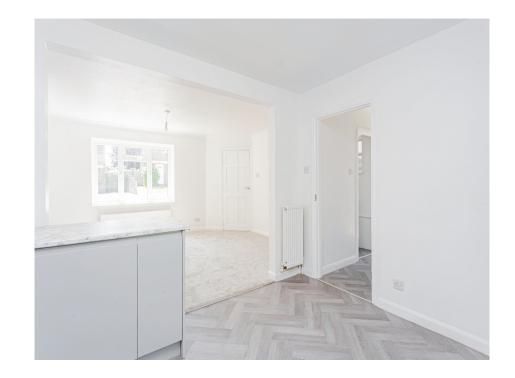

### **Property Description**

Having undergone recent refurbishment this excellent family home is ready to move straight into. Featuring a brand new kitchen and bathroom and refurbished throughout this home offers good sized accommodation arranged over two floors. On the ground floor there is a fantastic open plan kitchen living area, the lounge area provides plenty of space for day to day living and entertaining and the recently installed kitchen is a modern design with breakfast bar and plenty of base and wall units, complimented by neutral tones. The new bathroom is also finished to an attractive contemporary design.

#### Living/Dining Area

15' 2" x 11' 6" ( 4.62m x 3.51m ) **Kitchen** 11' 3" x 10' 4" ( 3.43m x 3.15m ) **Lobby** 6' 5" x 3' 5" ( 1.96m x 1.04m ) **Bathroom** 

Bedroom One 14' 6" x 9' 2" ( 4.42m x 2.79m ) Bedroom Two 11' 3" x 11' 9" ( 3.43m x 3.58m ) Bedroom Three 8' 3" x 8' 8" ( 2.51m x 2.64m )