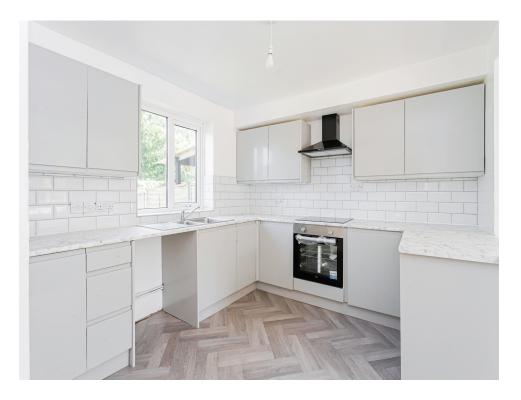

### **Property Description**

Having undergone recent refurbishment this excellent family home is ready to move straight into. Featuring a brand new kitchen and bathroom and refurbished throughout this home offers good sized accommodation arranged over two floors. On the ground floor there is a fantastic open plan kitchen living area, the lounge area provides plenty of space for day to day living and entertaining and the recently installed kitchen is a modern design with breakfast bar and plenty of base and wall units, complimented by neutral tones. The new bathroom is also finished to an attractive contemporary design.

#### Living/Dining Area

15' 2" x 11' 6" ( 4.62m x 3.51m ) **Kitchen** 11' 3" x 10' 4" ( 3.43m x 3.15m ) **Lobby** 6' 5" x 3' 5" ( 1.96m x 1.04m ) **Bathroom** 

Bedroom One 14' 6" x 9' 2" ( 4.42m x 2.79m ) Bedroom Two 11' 3" x 11' 9" ( 3.43m x 3.58m ) Bedroom Three 8' 3" x 8' 8" ( 2.51m x 2.64m )