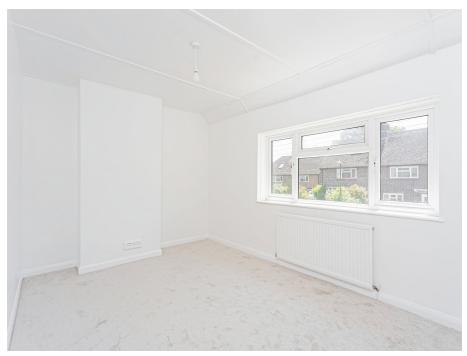

### **Property Description**

Having undergone recent refurbishment this excellent family home is ready to move straight into. Featuring a brand new kitchen and bathroom and refurbished throughout this home offers good sized accommodation arranged over two floors. On the ground floor there is a fantastic open plan kitchen living area, the lounge area provides plenty of space for day to day living and entertaining and the recently installed kitchen is a modern design with breakfast bar and plenty of base and wall units, complimented by neutral tones. The new bathroom is also finished to an attractive contemporary design.

#### Living/Dining Area

15' 2" x 11' 6" ( 4.62m x 3.51m ) **Kitchen** 11' 3" x 10' 4" ( 3.43m x 3.15m ) **Lobby** 6' 5" x 3' 5" ( 1.96m x 1.04m ) **Bathroom** 

Bedroom One 14' 6" x 9' 2" ( 4.42m x 2.79m ) Bedroom Two 11' 3" x 11' 9" ( 3.43m x 3.58m ) Bedroom Three 8' 3" x 8' 8" ( 2.51m x 2.64m )