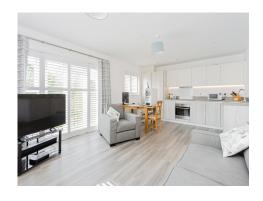

## **Property Description**

This modern one bedroom first floor apartment has been finished to a high standard with many attractive features, including a lovely outlook over surrounding greenery, a light and airy open plan kitchen/living/dining area with integrated appliances and double aspect views plus Juliet balcony to the living area.

**Entrance Hall** 

13' 7" x 9' 5" ( 4.14m x 2.87m )

Kitchen / Lounge Area

13' 6" x 19' 8" ( 4.11m x 5.99m )

**Bedroom One** 

13' 7" x 9' 9" ( 4.14m x 2.97m )

**Bathroom** 

Residential Sales & Lettings | Mortgage Services | Conveyancing | Surveyors | Land & New Homes