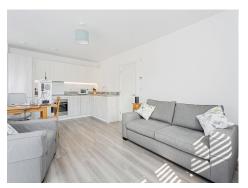

## **Property Description**

This modern one bedroom first floor apartment has been finished to a high standard with many attractive features, including a lovely outlook over surrounding greenery, a light and airy open plan kitchen/living/dining area with integrated appliances and double aspect views plus Juliet balcony to the living area.

**Entrance Hall** 

13' 7" x 9' 5" ( 4.14m x 2.87m )

Kitchen / Lounge Area

13' 6" x 19' 8" ( 4.11m x 5.99m )

**Bedroom One** 

13' 7" x 9' 9" ( 4.14m x 2.97m )

**Bathroom** 

Residential Sales & Lettings | Mortgage Services | Conveyancing | Surveyors | Land & New Homes