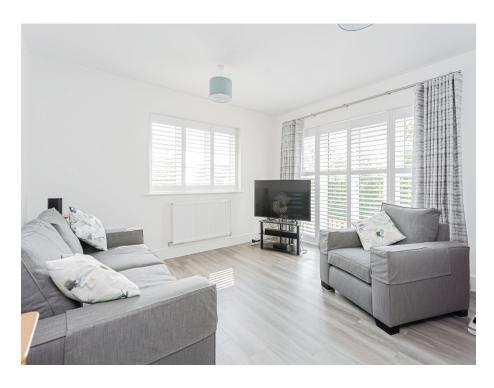

## **Property Description**

This modern one bedroom first floor apartment has been finished to a high standard with many attractive features, including a lovely outlook over surrounding greenery, a light and airy open plan kitchen/living/dining area with integrated appliances and double aspect views plus Juliet balcony to the living area.

**Entrance Hall** 

13' 7" x 9' 5" ( 4.14m x 2.87m )

Kitchen / Lounge Area

13' 6" x 19' 8" ( 4.11m x 5.99m )

**Bedroom One** 

13' 7" x 9' 9" ( 4.14m x 2.97m )

**Bathroom** 

Residential Sales & Lettings | Mortgage Services | Conveyancing | Surveyors | Land & New Homes