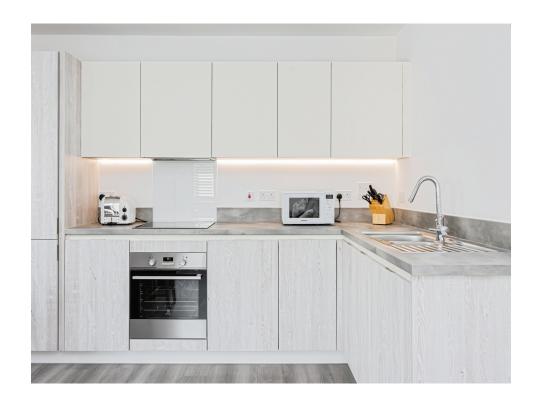

## **Property Description**

This modern one bedroom first floor apartment has been finished to a high standard with many attractive features, including a lovely outlook over surrounding greenery, a light and airy open plan kitchen/living/dining area with integrated appliances and double aspect views plus Juliet balcony to the living area.

**Entrance Hall** 

13' 7" x 9' 5" ( 4.14m x 2.87m )

Kitchen / Lounge Area

13' 6" x 19' 8" ( 4.11m x 5.99m )

**Bedroom One** 

13' 7" x 9' 9" ( 4.14m x 2.97m )

**Bathroom** 

Residential Sales & Lettings | Mortgage Services | Conveyancing | Surveyors | Land & New Homes