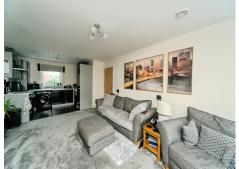

# **Property Description**

Accessed via a short flight of steps this well appointed apartment features recent upgrades by the current vendor, including a refurbished bathroom finished to a high standard, new carpets throughout and storage to the kitchen. The bedroom is a generous size with plenty of space for storage.

# Kitchen/Lounge/Diner 22' 8" x 11' 9" ( 6.91m x 3.58m ) Bedroom One 9' 5" x 17' 2" ( 2.87m x 5.23m ) Bathroom 7' 3" x 6' 2" ( 2.21m x 1.88m )

Allocated Parking

Residential Sales & Lettings | Mortgage Services | Conveyancing | Surveyors | Land & New Homes