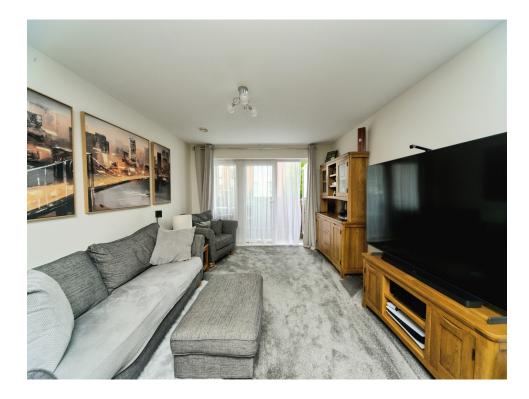

# **Property Description**

Accessed via a short flight of steps this well appointed apartment features recent upgrades by the current vendor, including a refurbished bathroom finished to a high standard, new carpets throughout and storage to the kitchen. The bedroom is a generous size with plenty of space for storage.

# Kitchen/Lounge/Diner 22' 8" x 11' 9" ( 6.91m x 3.58m ) Bedroom One 9' 5" x 17' 2" ( 2.87m x 5.23m ) Bathroom 7' 3" x 6' 2" ( 2.21m x 1.88m )

Allocated Parking

Residential Sales & Lettings | Mortgage Services | Conveyancing | Surveyors | Land & New Homes