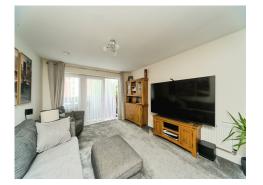

# **Property Description**

Accessed via a short flight of steps this well appointed apartment features recent upgrades by the current vendor, including a refurbished bathroom finished to a high standard, new carpets throughout and storage to the kitchen. The bedroom is a generous size with plenty of space for storage.

# Kitchen/Lounge/Diner 22' 8" x 11' 9" ( 6.91m x 3.58m ) Bedroom One 9' 5" x 17' 2" ( 2.87m x 5.23m ) Bathroom 7' 3" x 6' 2" ( 2.21m x 1.88m )

Allocated Parking

Residential Sales & Lettings | Mortgage Services | Conveyancing | Surveyors | Land & New Homes