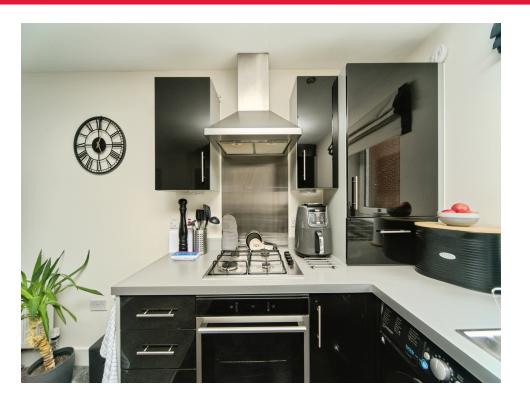

# **Property Description**

Accessed via a short flight of steps this well appointed apartment features recent upgrades by the current vendor, including a refurbished bathroom finished to a high standard, new carpets throughout and storage to the kitchen. The bedroom is a generous size with plenty of space for storage.

# Kitchen/Lounge/Diner 22' 8" x 11' 9" ( 6.91m x 3.58m ) Bedroom One 9' 5" x 17' 2" ( 2.87m x 5.23m ) Bathroom 7' 3" x 6' 2" ( 2.21m x 1.88m )

Allocated Parking

Residential Sales & Lettings | Mortgage Services | Conveyancing | Surveyors | Land & New Homes