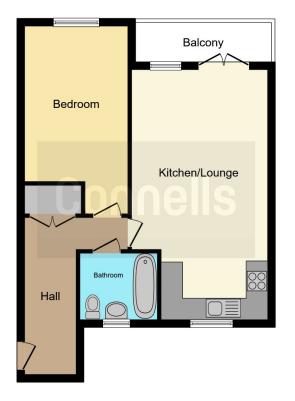

# Kitchen/Lounge/Diner 22' 8" x 11' 9" ( 6.91m x 3.58m ) Bedroom One 9' 5" x 17' 2" ( 2.87m x 5.23m ) Bathroom 7' 3" x 6' 2" ( 2.21m x 1.88m )

Allocated Parking

Residential Sales & Lettings | Mortgage Services | Conveyancing | Surveyors | Land & New Homes