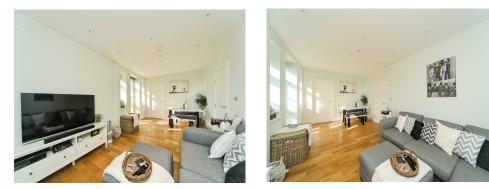

#### **Property Description**

Very well presented first floor apartment enjoying spacious accommodation, this fantastic apartment is ready to move straight into. The living and dining room benefit from double aspect windows and Juliet balcony, allowing plenty of natural light. There is a separate, well equipped kitchen with integrated appliances including dishwasher and washing machine. From the hallway with large storage cupboard there are two good sized bedrooms. The main bedroom includes plenty of space for wardrobes and boasts the convenience and privacy of a modern ensuite shower room. The second bedroom is also a double room, currently used as a study it is served by the fully tiled family bathroom, complete with modern fixtures and fittings including shower over bath. The property also comes with an allocated parking space and attractive outdoor communal spaces.

#### Kitchen

10' 3" x 6' 9" ( 3.12m x 2.06m ) **Lounge** 19' 9" x 10' 6" ( 6.02m x 3.20m ) **Bedroom One** 10' 5" x 11' 5" ( 3.17m x 3.48m ) **En Suite** 

Bedroom Two 11' 6" x 8' 4" ( 3.51m x 2.54m ) Bathroom