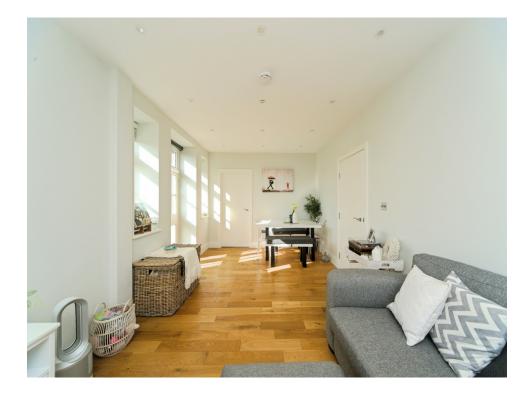

#### **Property Description**

Very well presented first floor apartment enjoying spacious accommodation, this fantastic apartment is ready to move straight into. The living and dining room benefit from double aspect windows and Juliet balcony, allowing plenty of natural light. There is a separate, well equipped kitchen with integrated appliances including dishwasher and washing machine. From the hallway with large storage cupboard there are two good sized bedrooms. The main bedroom includes plenty of space for wardrobes and boasts the convenience and privacy of a modern ensuite shower room. The second bedroom is also a double room, currently used as a study it is served by the fully tiled family bathroom, complete with modern fixtures and fittings including shower over bath. The property also comes with an allocated parking space and attractive outdoor communal spaces.

#### Kitchen

10' 3" x 6' 9" ( 3.12m x 2.06m ) **Lounge** 19' 9" x 10' 6" ( 6.02m x 3.20m ) **Bedroom One** 10' 5" x 11' 5" ( 3.17m x 3.48m ) **En Suite** 

Bedroom Two 11' 6" x 8' 4" ( 3.51m x 2.54m ) Bathroom