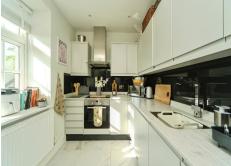

#### Kitchen

10' 3" x 6' 9" ( 3.12m x 2.06m ) **Lounge** 19' 9" x 10' 6" ( 6.02m x 3.20m ) **Bedroom One** 10' 5" x 11' 5" ( 3.17m x 3.48m ) **En Suite** 

Bedroom Two 11' 6" x 8' 4" ( 3.51m x 2.54m ) Bathroom