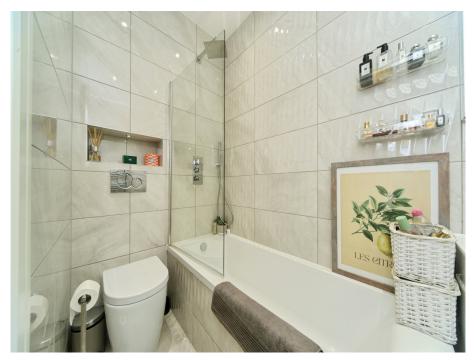

#### **Property Description**

Very well presented first floor apartment enjoying spacious accommodation, this fantastic apartment is ready to move straight into. The living and dining room benefit from double aspect windows and Juliet balcony, allowing plenty of natural light. There is a separate, well equipped kitchen with integrated appliances including dishwasher and washing machine. From the hallway with large storage cupboard there are two good sized bedrooms. The main bedroom includes plenty of space for wardrobes and boasts the convenience and privacy of a modern ensuite shower room. The second bedroom is also a double room, currently used as a study it is served by the fully tiled family bathroom, complete with modern fixtures and fittings including shower over bath. The property also comes with an allocated parking space and attractive outdoor communal spaces.

#### Kitchen

10' 3" x 6' 9" ( 3.12m x 2.06m ) **Lounge** 19' 9" x 10' 6" ( 6.02m x 3.20m ) **Bedroom One** 10' 5" x 11' 5" ( 3.17m x 3.48m ) **En Suite** 

Bedroom Two 11' 6" x 8' 4" ( 3.51m x 2.54m ) Bathroom