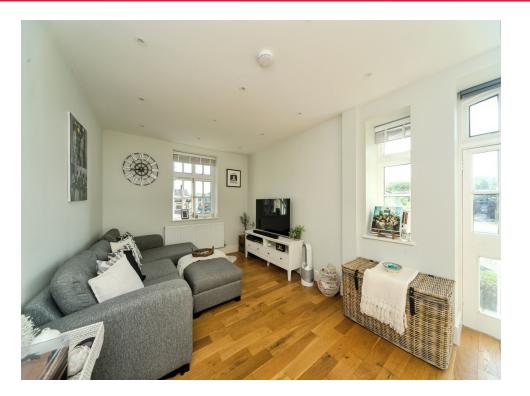

#### **Property Description**

Very well presented first floor apartment enjoying spacious accommodation, this fantastic apartment is ready to move straight into. The living and dining room benefit from double aspect windows and Juliet balcony, allowing plenty of natural light. There is a separate, well equipped kitchen with integrated appliances including dishwasher and washing machine. From the hallway with large storage cupboard there are two good sized bedrooms. The main bedroom includes plenty of space for wardrobes and boasts the convenience and privacy of a modern ensuite shower room. The second bedroom is also a double room, currently used as a study it is served by the fully tiled family bathroom, complete with modern fixtures and fittings including shower over bath. The property also comes with an allocated parking space and attractive outdoor communal spaces.

#### Kitchen

10' 3" x 6' 9" ( 3.12m x 2.06m ) **Lounge** 19' 9" x 10' 6" ( 6.02m x 3.20m ) **Bedroom One** 10' 5" x 11' 5" ( 3.17m x 3.48m ) **En Suite** 

Bedroom Two 11' 6" x 8' 4" ( 3.51m x 2.54m ) Bathroom