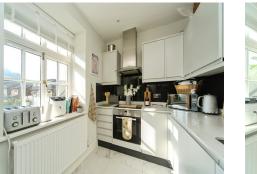

#### Kitchen

10' 3" x 6' 9" ( 3.12m x 2.06m ) **Lounge** 19' 9" x 10' 6" ( 6.02m x 3.20m ) **Bedroom One** 10' 5" x 11' 5" ( 3.17m x 3.48m ) **En Suite** 

Bedroom Two 11' 6" x 8' 4" ( 3.51m x 2.54m ) Bathroom