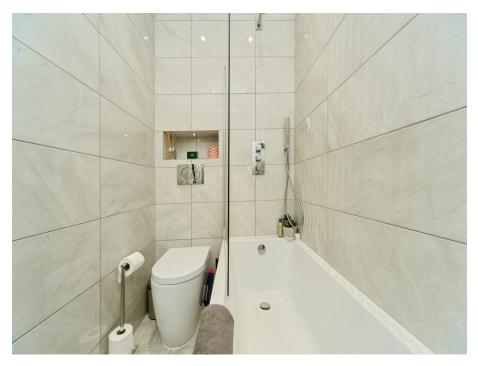

#### Kitchen

10' 3" x 6' 9" ( 3.12m x 2.06m ) **Lounge** 19' 9" x 10' 6" ( 6.02m x 3.20m ) **Bedroom One** 10' 5" x 11' 5" ( 3.17m x 3.48m ) **En Suite** 

Bedroom Two 11' 6" x 8' 4" ( 3.51m x 2.54m ) Bathroom