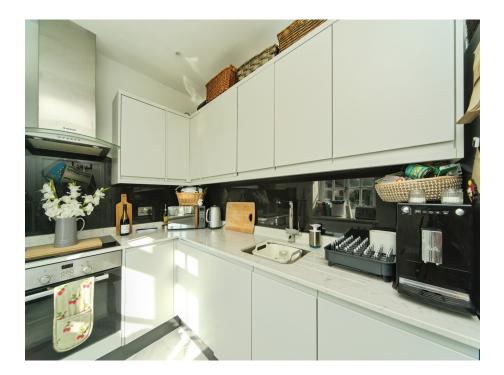

#### Kitchen

10' 3" x 6' 9" ( 3.12m x 2.06m ) **Lounge** 19' 9" x 10' 6" ( 6.02m x 3.20m ) **Bedroom One** 10' 5" x 11' 5" ( 3.17m x 3.48m ) **En Suite** 

Bedroom Two 11' 6" x 8' 4" ( 3.51m x 2.54m ) Bathroom