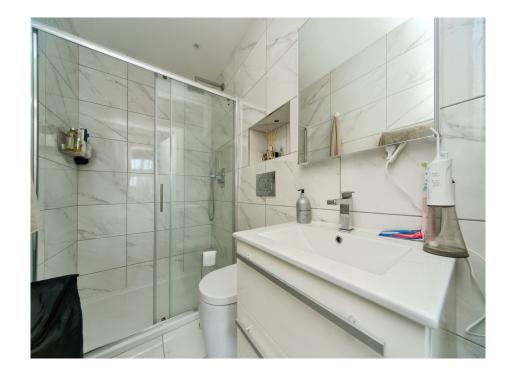

#### **Property Description**

Very well presented first floor apartment enjoying spacious accommodation, this fantastic apartment is ready to move straight into. The living and dining room benefit from double aspect windows and Juliet balcony, allowing plenty of natural light. There is a separate, well equipped kitchen with integrated appliances including dishwasher and washing machine. From the hallway with large storage cupboard there are two good sized bedrooms. The main bedroom includes plenty of space for wardrobes and boasts the convenience and privacy of a modern ensuite shower room. The second bedroom is also a double room, currently used as a study it is served by the fully tiled family bathroom, complete with modern fixtures and fittings including shower over bath. The property also comes with an allocated parking space and attractive outdoor communal spaces.

#### Kitchen

10' 3" x 6' 9" ( 3.12m x 2.06m ) **Lounge** 19' 9" x 10' 6" ( 6.02m x 3.20m ) **Bedroom One** 10' 5" x 11' 5" ( 3.17m x 3.48m ) **En Suite** 

Bedroom Two 11' 6" x 8' 4" ( 3.51m x 2.54m ) Bathroom