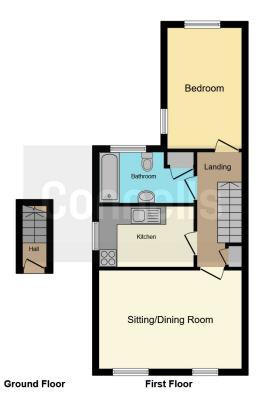

#### **Property Description**

A charming period property in need of some modernisation, this apartment is situated on the first floor and upon entry the turned staircase leads off to all rooms and the landing has ample storage and loft access. The lounge/diner is a generous size with two large windows allowing plenty of natural light and ample space for entertaining and relaxing. The separate kitchen is fitted with base and wall units and space for appliances, whilst the bathroom has a modern white suite with bath and shower overhead. The bedroom is located to the rear of the property, again it offers generous proportions, easily accommodating a double bed and plenty of room for storage.

#### Kitchen

10' 3" x 6' 6" ( 3.12m x 1.98m ) **Lounge/Diner** 15' 5" x 10' 7" ( 4.70m x 3.23m ) **Bedroom One** 8' 1" x 13' 1" ( 2.46m x 3.99m ) **Bathroom** 

Residential Sales & Lettings | Mortgage Services | Conveyancing | Surveyors | Land & New Homes