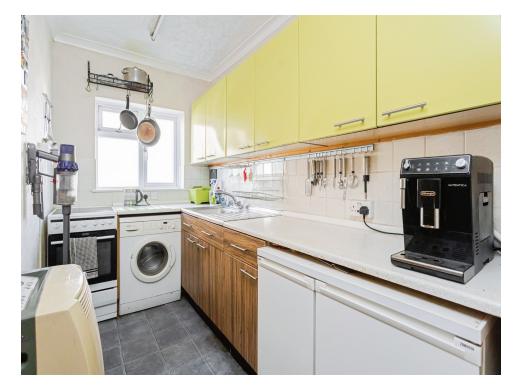

#### **Property Description**

A charming period property in need of some modernisation, this apartment is situated on the first floor and upon entry the turned staircase leads off to all rooms and the landing has ample storage and loft access. The lounge/diner is a generous size with two large windows allowing plenty of natural light and ample space for entertaining and relaxing. The separate kitchen is fitted with base and wall units and space for appliances, whilst the bathroom has a modern white suite with bath and shower overhead. The bedroom is located to the rear of the property, again it offers generous proportions, easily accommodating a double bed and plenty of room for storage.

#### Kitchen

10' 3" x 6' 6" ( 3.12m x 1.98m ) **Lounge/Diner** 15' 5" x 10' 7" ( 4.70m x 3.23m ) **Bedroom One** 8' 1" x 13' 1" ( 2.46m x 3.99m ) **Bathroom** 

Residential Sales & Lettings | Mortgage Services | Conveyancing | Surveyors | Land & New Homes