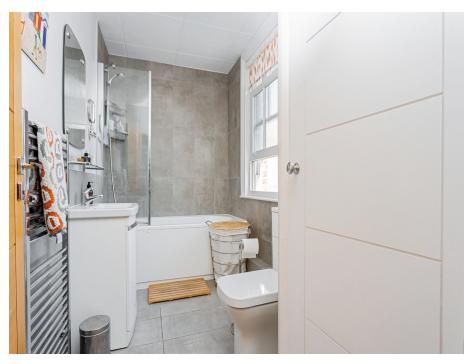

#### **Property Description**

A charming period property in need of some modernisation, this apartment is situated on the first floor and upon entry the turned staircase leads off to all rooms and the landing has ample storage and loft access. The lounge/diner is a generous size with two large windows allowing plenty of natural light and ample space for entertaining and relaxing. The separate kitchen is fitted with base and wall units and space for appliances, whilst the bathroom has a modern white suite with bath and shower overhead. The bedroom is located to the rear of the property, again it offers generous proportions, easily accommodating a double bed and plenty of room for storage.

#### Kitchen

10' 3" x 6' 6" ( 3.12m x 1.98m ) **Lounge/Diner** 15' 5" x 10' 7" ( 4.70m x 3.23m ) **Bedroom One** 8' 1" x 13' 1" ( 2.46m x 3.99m ) **Bathroom** 

Residential Sales & Lettings | Mortgage Services | Conveyancing | Surveyors | Land & New Homes