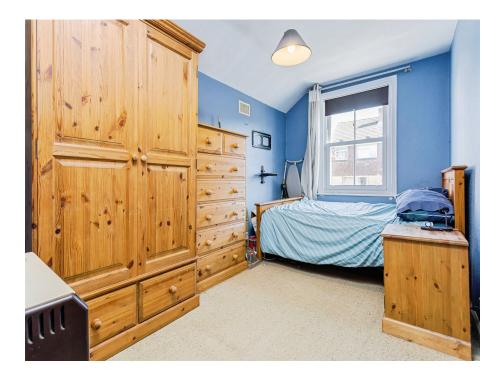

#### **Property Description**

A charming period property in need of some modernisation, this apartment is situated on the first floor and upon entry the turned staircase leads off to all rooms and the landing has ample storage and loft access. The lounge/diner is a generous size with two large windows allowing plenty of natural light and ample space for entertaining and relaxing. The separate kitchen is fitted with base and wall units and space for appliances, whilst the bathroom has a modern white suite with bath and shower overhead. The bedroom is located to the rear of the property, again it offers generous proportions, easily accommodating a double bed and plenty of room for storage.

#### Kitchen

10' 3" x 6' 6" ( 3.12m x 1.98m ) **Lounge/Diner** 15' 5" x 10' 7" ( 4.70m x 3.23m ) **Bedroom One** 8' 1" x 13' 1" ( 2.46m x 3.99m ) **Bathroom** 

Residential Sales & Lettings | Mortgage Services | Conveyancing | Surveyors | Land & New Homes