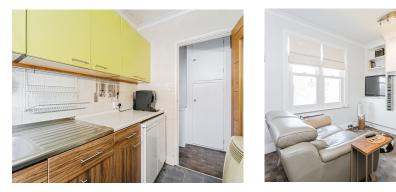

#### **Property Description**

A charming period property in need of some modernisation, this apartment is situated on the first floor and upon entry the turned staircase leads off to all rooms and the landing has ample storage and loft access. The lounge/diner is a generous size with two large windows allowing plenty of natural light and ample space for entertaining and relaxing. The separate kitchen is fitted with base and wall units and space for appliances, whilst the bathroom has a modern white suite with bath and shower overhead. The bedroom is located to the rear of the property, again it offers generous proportions, easily accommodating a double bed and plenty of room for storage.

#### Kitchen

10' 3" x 6' 6" ( 3.12m x 1.98m ) **Lounge/Diner** 15' 5" x 10' 7" ( 4.70m x 3.23m ) **Bedroom One** 8' 1" x 13' 1" ( 2.46m x 3.99m ) **Bathroom** 

Residential Sales & Lettings | Mortgage Services | Conveyancing | Surveyors | Land & New Homes