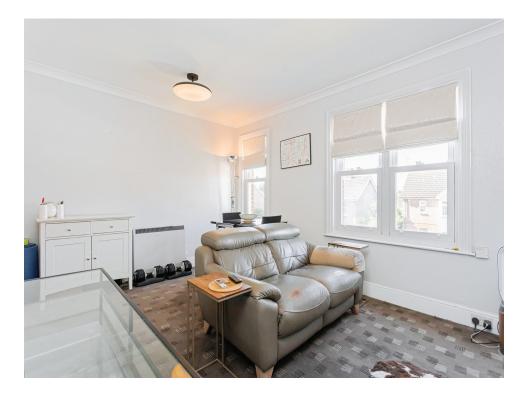

#### **Property Description**

A charming period property in need of some modernisation, this apartment is situated on the first floor and upon entry the turned staircase leads off to all rooms and the landing has ample storage and loft access. The lounge/diner is a generous size with two large windows allowing plenty of natural light and ample space for entertaining and relaxing. The separate kitchen is fitted with base and wall units and space for appliances, whilst the bathroom has a modern white suite with bath and shower overhead. The bedroom is located to the rear of the property, again it offers generous proportions, easily accommodating a double bed and plenty of room for storage.