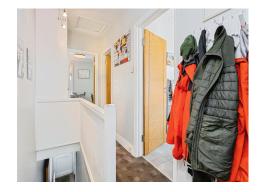

#### **Property Description**

A charming period property in need of some modernisation, this apartment is situated on the first floor and upon entry the turned staircase leads off to all rooms and the landing has ample storage and loft access. The lounge/diner is a generous size with two large windows allowing plenty of natural light and ample space for entertaining and relaxing. The separate kitchen is fitted with base and wall units and space for appliances, whilst the bathroom has a modern white suite with bath and shower overhead. The bedroom is located to the rear of the property, again it offers generous proportions, easily accommodating a double bed and plenty of room for storage.