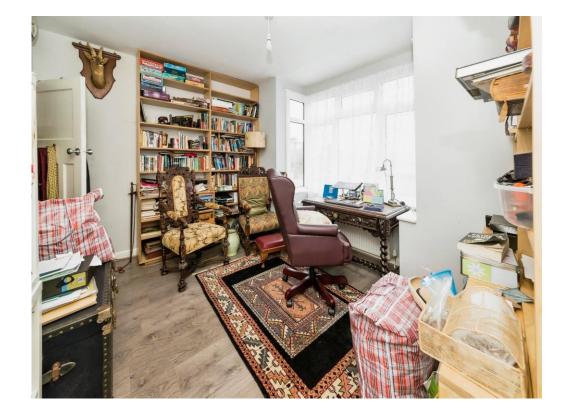

With accommodation arranged over two floors the property offers versatile living. The front lawn features a path leading up to the useful entrance porch. The ground floor is comprised of a large reception room with feature fireplace and bay window, and double doors opening into a further reception area. Across the hall there is a second reception room, ideal as a large study or fourth bedroom. To the rear of the home is the impressive kitchen/diner, overlooking the pretty rear garden. Bifold doors open out to the sizeable patio area and the well equipped kitchen is fitted with a range of wall and base units, ample worktop space and breakfast bar, whilst the utility room is conveniently located off the kitchen, with plenty of space for appliances. A modern bathroom complete with shower over bath completes the downstairs accommodation.