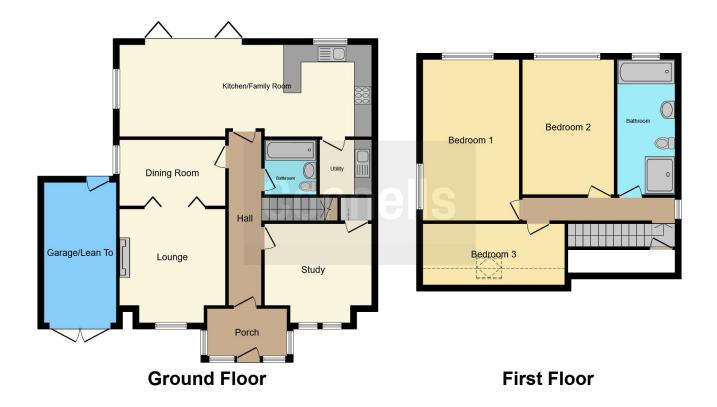

Kitchen/Dining Room 28' 8" x 10' 10" ( 8.74m x 3.30m )

**Utility Room** 6' 3" x 5' 6" ( 1.91m x 1.68m )

**Reception Room** 12' x 7' 7" ( 3.66m x 2.31m )

**Sitting Room** 12' x 11' ( 3.66m x 3.35m )

Bedroom/Study 12' 2" x 8' 9" ( 3.71m x 2.67m )

Garage

Bedroom 1 18' 2" x 10' 8" ( 5.54m x 3.25m )

Bedroom 2 15' 1" x 10' 4" ( 4.60m x 3.15m )

Bedroom 3 16' 1" x 7' ( 4.90m x 2.13m )

Bathroom

Residential Sales & Lettings | Mortgage Services | Conveyancing | Surveyors | Land & New Homes

This floor plan is for illustrative purposes only. It is not drawn to scale. Any measurements, floor areas (including any total floor area), openings and orientation are approximate. No details are guaranteed, they cannot be relied upon for any purpose and they do not form part of any agreement. No liability is taken for any error, omission or misstatement. A party must rely upon its own inspection(s). Powered by www.focalagent.com