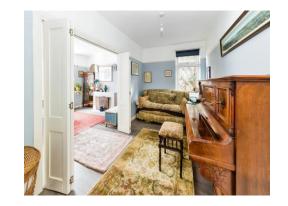

With accommodation arranged over two floors the property offers versatile living. The front lawn features a path leading up to the useful entrance porch. The ground floor is comprised of a large reception room with feature fireplace and bay window, and double doors opening into a further reception area. Across the hall there is a second reception room, ideal as a large study or fourth bedroom. To the rear of the home is the impressive kitchen/diner, overlooking the pretty rear garden. Bifold doors open out to the sizeable patio area and the well equipped kitchen is fitted with a range of wall and base units, ample worktop space and breakfast bar, whilst the utility room is conveniently located off the kitchen, with plenty of space for appliances. A modern bathroom complete with shower over bath completes the downstairs accommodation.