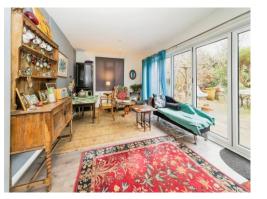

With accommodation arranged over two floors the property offers versatile living. The front lawn features a path leading up to the useful entrance porch. The ground floor is comprised of a large reception room with feature fireplace and bay window, and double doors opening into a further reception area. Across the hall there is a second reception room, ideal as a large study or fourth bedroom. To the rear of the home is the impressive kitchen/diner, overlooking the pretty rear garden. Bifold doors open out to the sizeable patio area and the well equipped kitchen is fitted with a range of wall and base units, ample worktop space and breakfast bar, whilst the utility room is conveniently located off the kitchen, with plenty of space for appliances. A modern bathroom complete with shower over bath completes the downstairs accommodation.