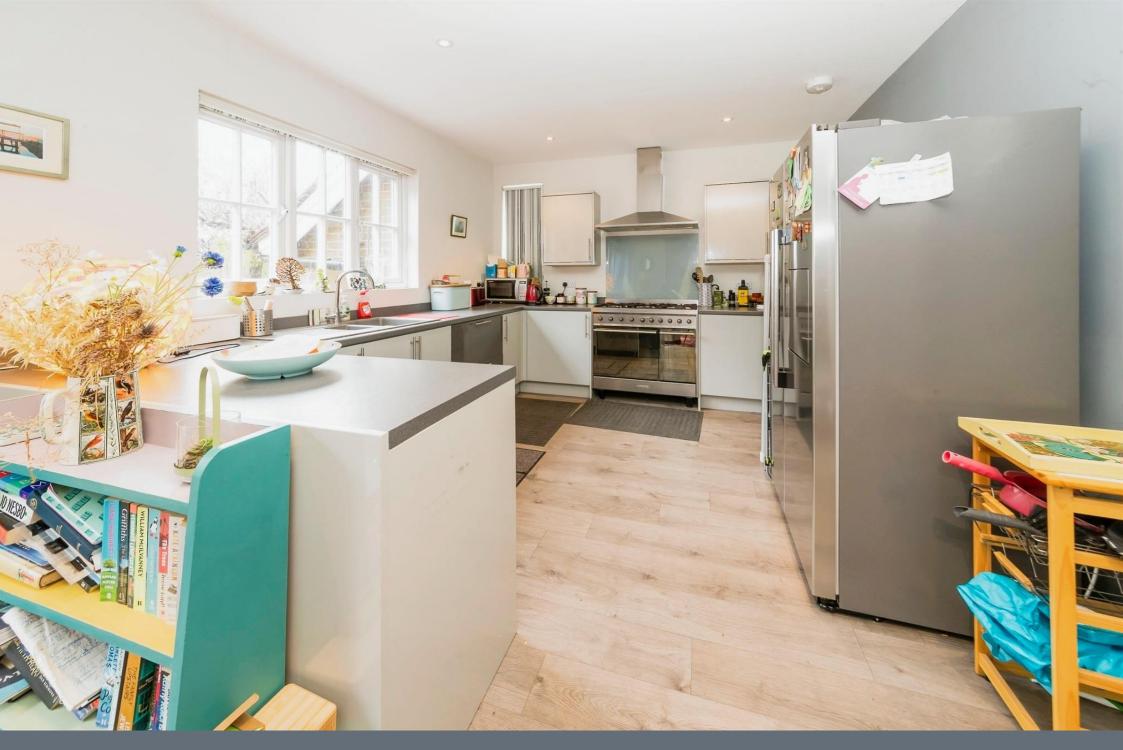

With accommodation arranged over two floors the property offers versatile living. The front lawn features a path leading up to the useful entrance porch. The ground floor is comprised of a large reception room with feature fireplace and bay window, and double doors opening into a further reception area. Across the hall there is a second reception room, ideal as a large study or fourth bedroom. To the rear of the home is the impressive kitchen/diner, overlooking the pretty rear garden. Bifold doors open out to the sizeable patio area and the well equipped kitchen is fitted with a range of wall and base units, ample worktop space and breakfast bar, whilst the utility room is conveniently located off the kitchen, with plenty of space for appliances. A modern bathroom complete with shower over bath completes the downstairs accommodation.