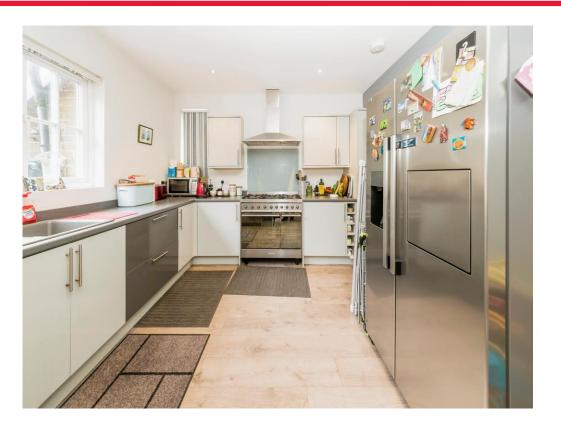

With accommodation arranged over two floors the property offers versatile living. The front lawn features a path leading up to the useful entrance porch. The ground floor is comprised of a large reception room with feature fireplace and bay window, and double doors opening into a further reception area. Across the hall there is a second reception room, ideal as a large study or fourth bedroom. To the rear of the home is the impressive kitchen/diner, overlooking the pretty rear garden. Bifold doors open out to the sizeable patio area and the well equipped kitchen is fitted with a range of wall and base units, ample worktop space and breakfast bar, whilst the utility room is conveniently located off the kitchen, with plenty of space for appliances. A modern bathroom complete with shower over bath completes the downstairs accommodation.