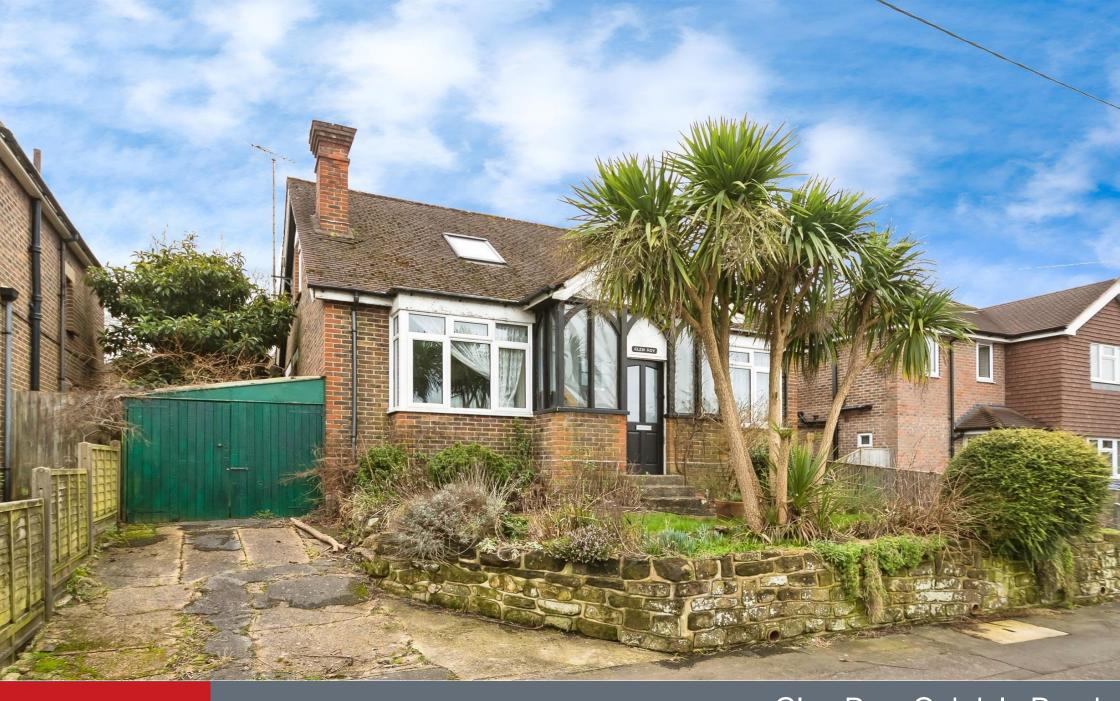

## **Property Description**

Detached 1930's extended home has undergone significant improvement and conversion to create a sizeable property in excess of. 1600 sq ft with versatile accommodation. Ideally located on a quiet cul de sac in a popular area of Haywards Heath. Set back from the road this charming home also boasts a landscaped south facing rear garden and garage.

#### External

To the outside the property boasts front and rear gardens. Of particular note is the landscaped rear garden offering a good degree of privacy. With an array of mature planting it is fully enclosed and enjoys a south facing aspect and outbuilding. There is also off street parking and garage to the side of the property.