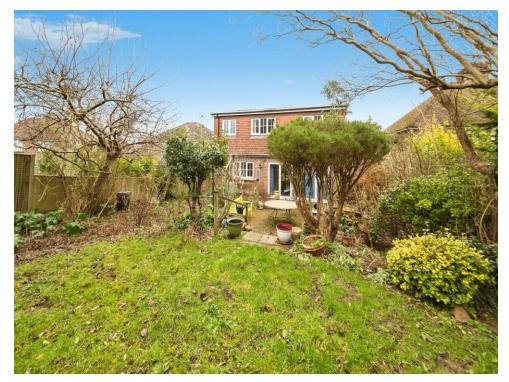

#### External

To the outside the property boasts front and rear gardens. Of particular note is the landscaped rear garden offering a good degree of privacy. With an array of mature planting it is fully enclosed and enjoys a south facing aspect and outbuilding. There is also off street parking and garage to the side of the property.