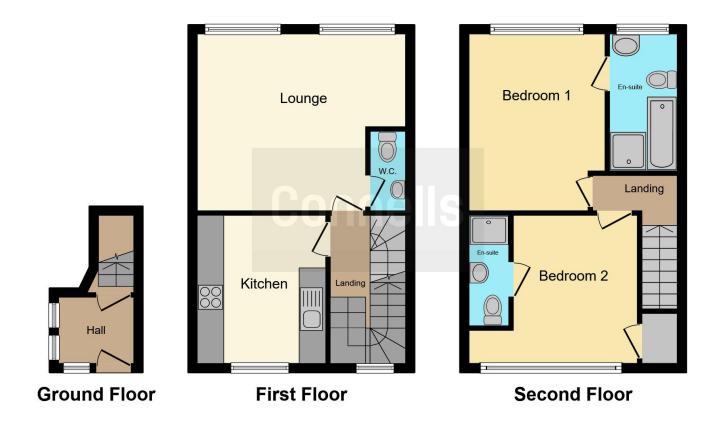

## **Property Description**

Enjoying a set back position on this popular residential road this light and airy maisonette boasts spacious accommodation arranged over the first and second floors.

Upon entry from the private front door there is a useful porch area with internal door opening through to a wide staircase leading up to the first and second floors. The first floor houses a large kitchen/breakfast room, fitted with ample storage of wall and base units, four burner gas hob and integrated fridge/freezer. The lounge is generously proportioned and features two large double glazed windows looking out over the rear of the property.

The second floor is comprised of two good sized double bedrooms, each benefitting from a private ensuite and built in storage.

Externally there is a single garage en bloc and communal lawned gardens. The property also benefits from gas central heating.

Residential Sales & Lettings | Mortgage Services | Conveyancing | Surveyors | Land & New Homes

This floor plan is for illustrative purposes only. It is not drawn to scale. Any measurements, floor areas (including any total floor area), openings and orientation are approximate. No details are guaranteed, they cannot be relied upon for any purpose and they do not form part of any agreement. No liability is taken for any error, omission or misstatement. A party must rely upon its own inspection(s). Powered by www.focalagent.com