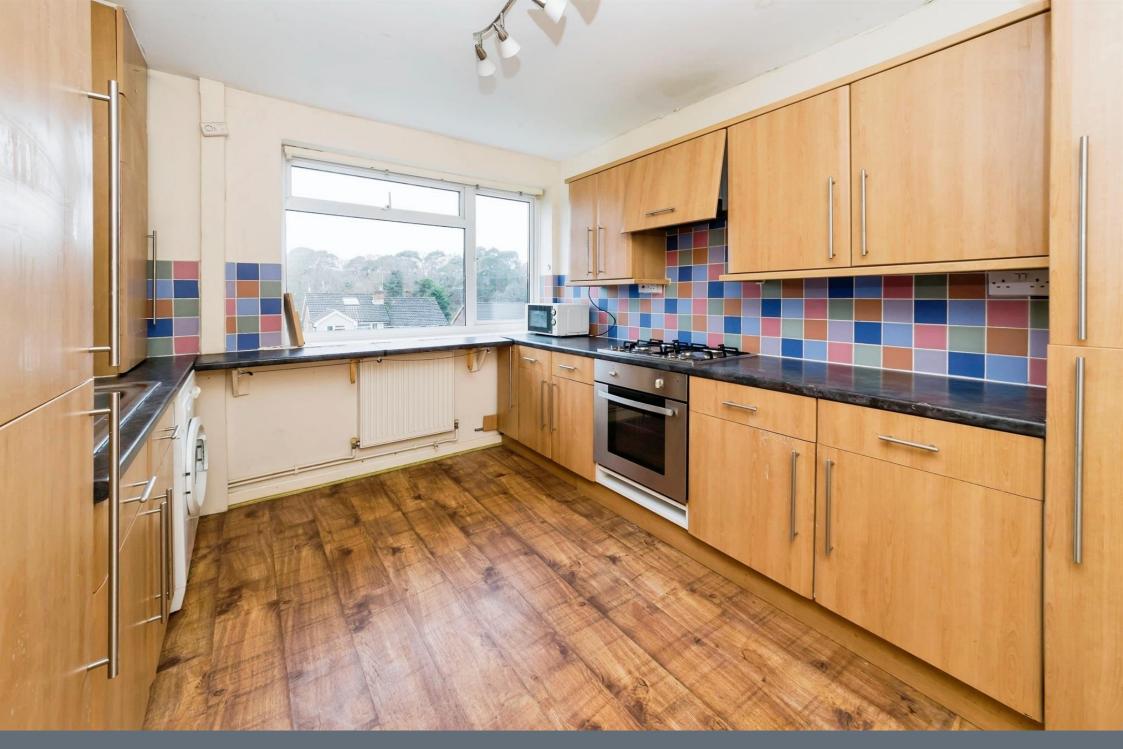

## **Property Description**

Enjoying a set back position on this popular residential road this light and airy maisonette boasts spacious accommodation arranged over the first and second floors.

Upon entry from the private front door there is a useful porch area with internal door opening through to a wide staircase leading up to the first and second floors. The first floor houses a large kitchen/breakfast room, fitted with ample storage of wall and base units, four burner gas hob and integrated fridge/freezer. The lounge is generously proportioned and features two large double glazed windows looking out over the rear of the property.