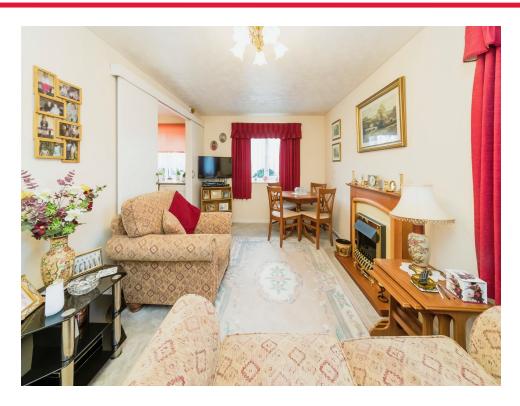

Neutrally decorated throughout the apartment is comprised of a double aspect lounge with feature fireplace which leads through to the well equipped kitchen complete with wall and base units and double oven. The double bedroom is of a good size and benefits from built in storage and the shower room is fitted with a modern white suite and heated towel rail. There is also additional built in storage upon entry in the hallway.