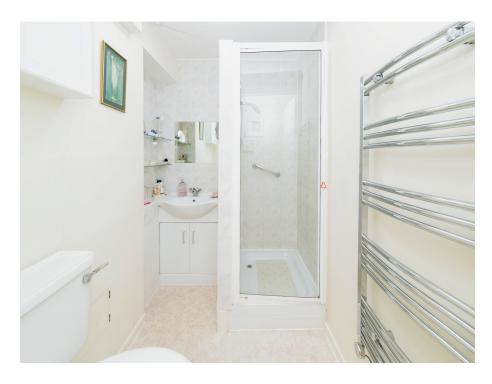

Neutrally decorated throughout the apartment is comprised of a double aspect lounge with feature fireplace which leads through to the well equipped kitchen complete with wall and base units and double oven. The double bedroom is of a good size and benefits from built in storage and the shower room is fitted with a modern white suite and heated towel rail. There is also additional built in storage upon entry in the hallway.