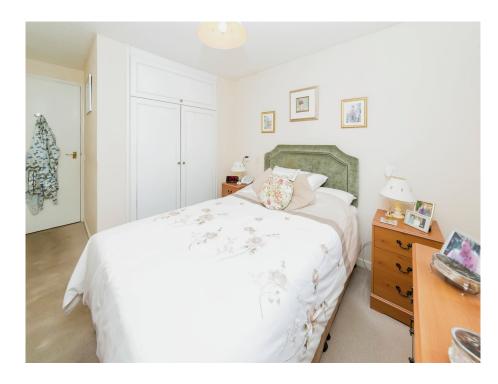

Neutrally decorated throughout the apartment is comprised of a double aspect lounge with feature fireplace which leads through to the well equipped kitchen complete with wall and base units and double oven. The double bedroom is of a good size and benefits from built in storage and the shower room is fitted with a modern white suite and heated towel rail. There is also additional built in storage upon entry in the hallway.