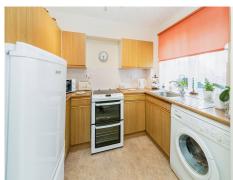

Neutrally decorated throughout the apartment is comprised of a double aspect lounge with feature fireplace which leads through to the well equipped kitchen complete with wall and base units and double oven. The double bedroom is of a good size and benefits from built in storage and the shower room is fitted with a modern white suite and heated towel rail. There is also additional built in storage upon entry in the hallway.