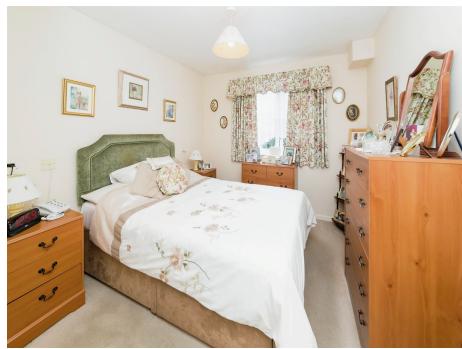

Neutrally decorated throughout the apartment is comprised of a double aspect lounge with feature fireplace which leads through to the well equipped kitchen complete with wall and base units and double oven. The double bedroom is of a good size and benefits from built in storage and the shower room is fitted with a modern white suite and heated towel rail. There is also additional built in storage upon entry in the hallway.