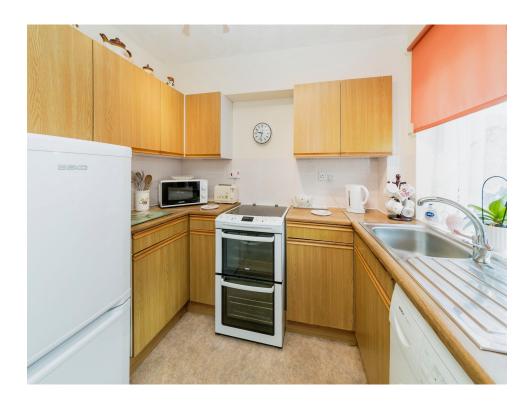

Neutrally decorated throughout the apartment is comprised of a double aspect lounge with feature fireplace which leads through to the well equipped kitchen complete with wall and base units and double oven. The double bedroom is of a good size and benefits from built in storage and the shower room is fitted with a modern white suite and heated towel rail. There is also additional built in storage upon entry in the hallway.