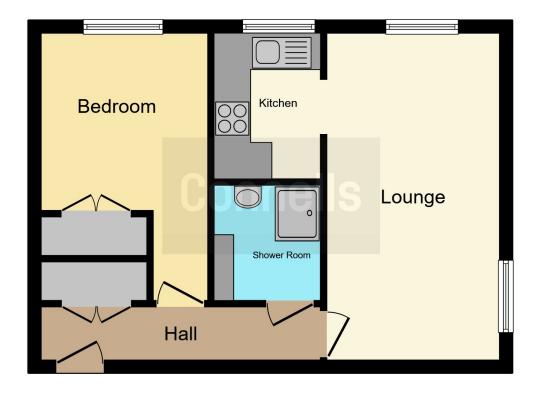

Neutrally decorated throughout the apartment is comprised of a double aspect lounge with feature fireplace which leads through to the well equipped kitchen complete with wall and base units and double oven. The double bedroom is of a good size and benefits from built in storage and the shower room is fitted with a modern white suite and heated towel rail. There is also additional built in storage upon entry in the hallway.

Residential Sales & Lettings | Mortgage Services | Conveyancing | Surveyors | Land & New Homes

This floor plan is for illustrative purposes only. It is not drawn to scale. Any measurements, floor areas (including any total floor area), openings and orientation are approximate. No details are guaranteed, they cannot be relied upon for any purpose and they do not form part of any agreement. No liability is taken for any error, omission or misstatement. A party must rely upon its own inspection(s). Powered by www.focalagent.com