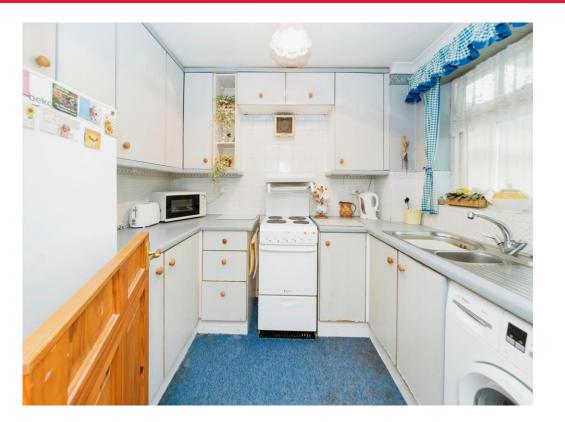

## **Property Description**

A well proportioned two bedroom home conveniently located near Haywards Heath town centre.

This end of terrace property consists of an entrance porch, living/dining room and kitchen to the ground floor. Upstairs there are two double bedrooms and a 3 piece suite bathroom. Outside there are front and rear gardens laid to lawn with a gate for side access. The property also comes with a garage en bloc.

# **Ground Floor**

Lounge 12' 8" x 11' 8" ( 3.86m x 3.56m )

**Dining Area** 9' 6" x 7' 10" ( 2.90m x 2.39m )

**Conservatory/Lean To** 13' 11" x 10' (4.24m x 3.05m)

**Kitchen** 8' 8" x 6' 8" ( 2.64m x 2.03m )