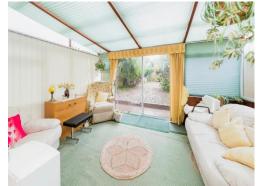

# **Ground Floor**

Lounge 12' 8" x 11' 8" ( 3.86m x 3.56m )

**Dining Area** 9' 6" x 7' 10" ( 2.90m x 2.39m )

**Conservatory/Lean To** 13' 11" x 10' (4.24m x 3.05m)

**Kitchen** 8' 8" x 6' 8" ( 2.64m x 2.03m )