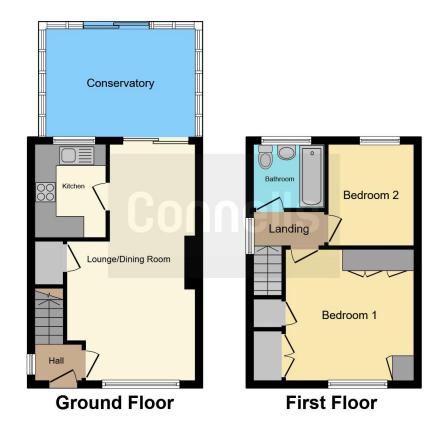

# **Ground Floor**

Lounge 12' 8" x 11' 8" ( 3.86m x 3.56m )

**Dining Area** 9' 6" x 7' 10" ( 2.90m x 2.39m )

**Conservatory/Lean To** 13' 11" x 10' (4.24m x 3.05m)

**Kitchen** 8' 8" x 6' 8" ( 2.64m x 2.03m )

**First Floor** 

Bedroom 1 12' 2" x 11' 8" ( 3.71m x 3.56m )

Bedroom 2 9' 6" x 7' 11" ( 2.90m x 2.41m )

Bathroom 6' 8" x 6' (2.03m x 1.83m)

Outside

**Front Garden** 

**Rear Garden** 

Garage (en Bloc)