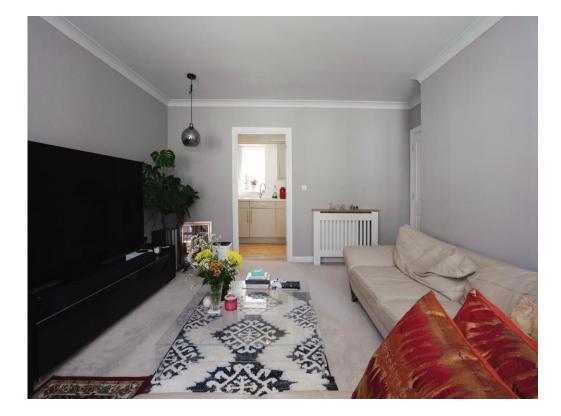

## Living/Dining Room

12' 10" x 15' 6" ( 3.91m x 4.72m ) **Kitchen** 5' 10" x 9' 10" ( 1.78m x 3.00m )

Main Bedroom 8' 10" x 12' 2" ( 2.69m x 3.71m ) En Suite Shower Room

Bedroom 2 7' 4" x 12' 2" ( 2.24m x 3.71m )