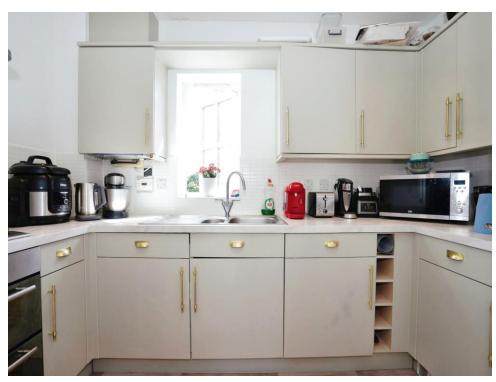

## **Property Description**

A well presented two bedroom first floor apartment with two bathrooms (one en suite) and a garage located in the highly sought after Bolnore Village, Haywards Heath.

This lovely apartment is located on the first floor with entrance hallway, living/dining room, kitchen, main bedroom with en suite shower room, second double bedroom and a bathroom.

## Living/Dining Room

12' 10" x 15' 6" ( 3.91m x 4.72m ) **Kitchen** 5' 10" x 9' 10" ( 1.78m x 3.00m )

Main Bedroom 8' 10" x 12' 2" ( 2.69m x 3.71m ) En Suite Shower Room

Bedroom 2 7' 4" x 12' 2" ( 2.24m x 3.71m )