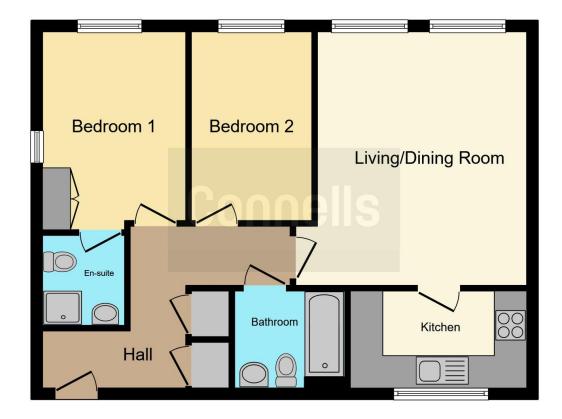

## **Property Description**

A well presented two bedroom first floor apartment with two bathrooms (one en suite) and a garage located in the highly sought after Bolnore Village, Haywards Heath.

This lovely apartment is located on the first floor with entrance hallway, living/dining room, kitchen, main bedroom with en suite shower room, second double bedroom and a bathroom.

## Living/Dining Room

12' 10" x 15' 6" ( 3.91m x 4.72m ) **Kitchen** 5' 10" x 9' 10" ( 1.78m x 3.00m )

Main Bedroom 8' 10" x 12' 2" ( 2.69m x 3.71m ) En Suite Shower Room

Bedroom 2 7' 4" x 12' 2" ( 2.24m x 3.71m )