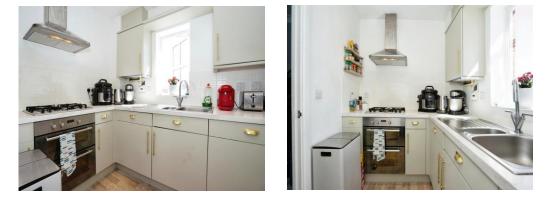

## Living/Dining Room

12' 10" x 15' 6" ( 3.91m x 4.72m ) **Kitchen** 5' 10" x 9' 10" ( 1.78m x 3.00m )

Main Bedroom 8' 10" x 12' 2" ( 2.69m x 3.71m ) En Suite Shower Room

Bedroom 2 7' 4" x 12' 2" ( 2.24m x 3.71m )