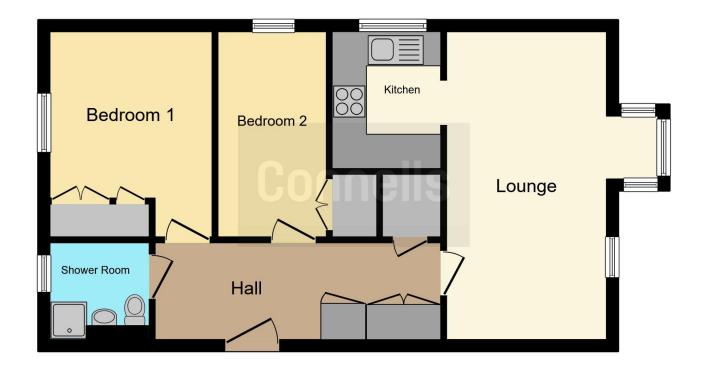

## **Property Description**

A well presented two bedroom second floor retirement apartment (with lift) conveniently located next to Haywards Heath town centre for people aged over 60.

This apartment is located on the second floor with entrance hallway with three storage cupboards, spacious living/dining room, modern kitchen, double bedroom, second well proportioned bedroom and a shower room. Approximately 3 years ago the property also benefitted from redecoration, a new kitchen, new electric heaters and new carpets in the living room.

# **Entrance Hall**

Lounge/Diner 17' 7" x 12' 3" (Max) narrowing to 9' 3" ( 5.36m x 3.73m (Max) narrowing to 2.82m )

**Kitchen** 7' 9" x 5' 6" ( 2.36m x 1.68m )

Bedroom 1 11' 8" (Max) x 9' 3" ( 3.56m (Max) x 2.82m )

Bedroom 2 11' 8" x 6' 3" ( 3.56m x 1.91m )

**Shower Room** 6' x 5' 6" ( 1.83m x 1.68m )

**Communal Parking** 

**Communal Garden** 

Residential Sales & Lettings | Mortgage Services | Conveyancing | Surveyors | Land & New Homes