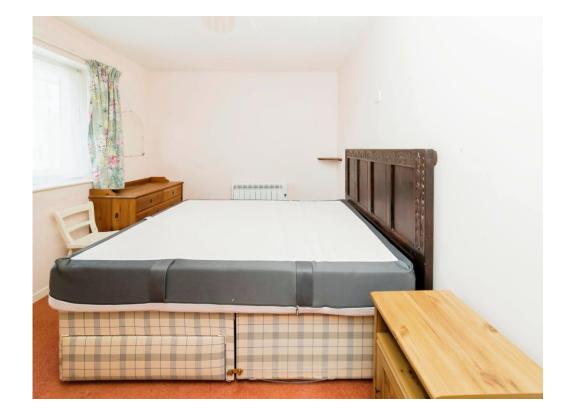

# **Entrance Hall**

Lounge/Diner 17' 7" x 12' 3" (Max) narrowing to 9' 3" ( 5.36m x 3.73m (Max) narrowing to 2.82m )

**Kitchen** 7' 9" x 5' 6" ( 2.36m x 1.68m )

Bedroom 1 11' 8" (Max) x 9' 3" ( 3.56m (Max) x 2.82m )

Bedroom 2 11' 8" x 6' 3" ( 3.56m x 1.91m )

**Shower Room** 6' x 5' 6" ( 1.83m x 1.68m )

**Communal Parking** 

**Communal Garden** 

Residential Sales & Lettings | Mortgage Services | Conveyancing | Surveyors | Land & New Homes