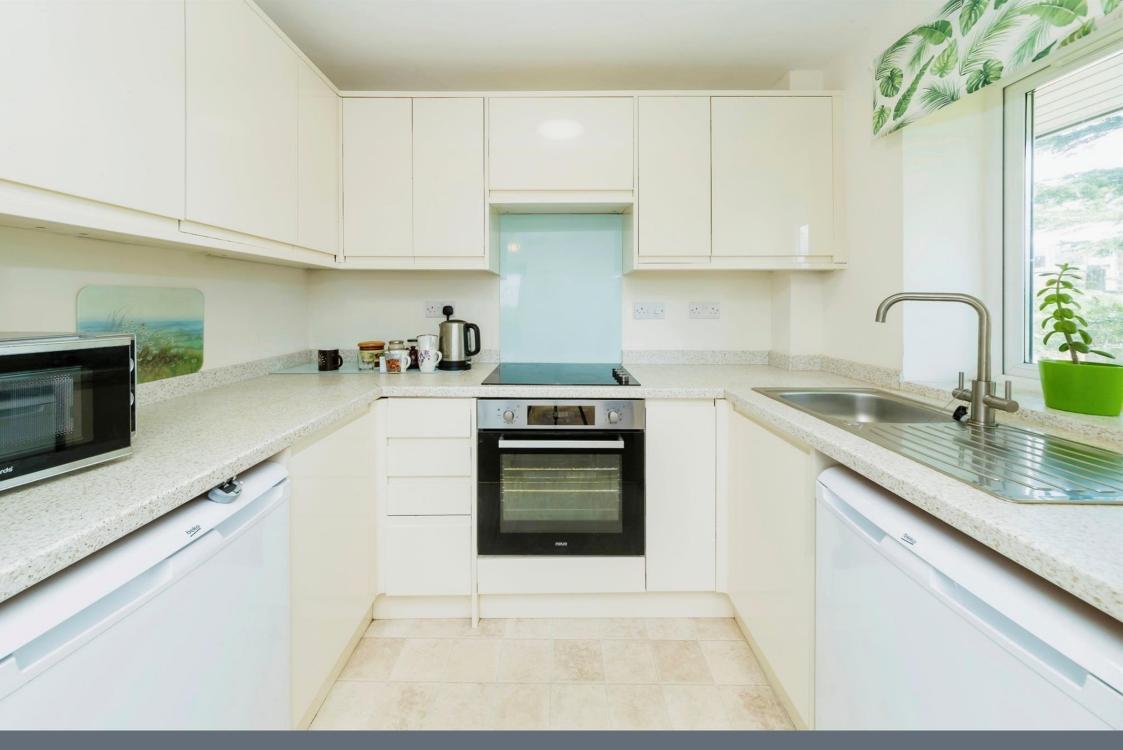

## **Property Description**

A well presented two bedroom second floor retirement apartment (with lift) conveniently located next to Haywards Heath town centre for people aged over 60.

This apartment is located on the second floor with entrance hallway with three storage cupboards, spacious living/dining room, modern kitchen, double bedroom, second well proportioned bedroom and a shower room. Approximately 3 years ago the property also benefitted from redecoration, a new kitchen, new electric heaters and new carpets in the living room.

# **Entrance Hall**

Lounge/Diner 17' 7" x 12' 3" (Max) narrowing to 9' 3" ( 5.36m x 3.73m (Max) narrowing to 2.82m )

**Kitchen** 7' 9" x 5' 6" ( 2.36m x 1.68m )

Bedroom 1 11' 8" (Max) x 9' 3" ( 3.56m (Max) x 2.82m )