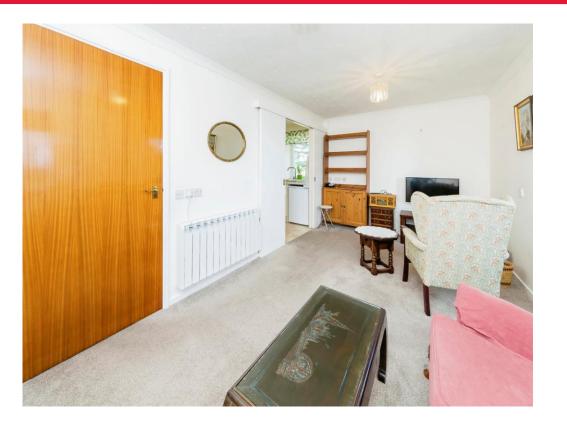

# **Entrance Hall**

Lounge/Diner 17' 7" x 12' 3" (Max) narrowing to 9' 3" ( 5.36m x 3.73m (Max) narrowing to 2.82m )

**Kitchen** 7' 9" x 5' 6" ( 2.36m x 1.68m )

Bedroom 1 11' 8" (Max) x 9' 3" ( 3.56m (Max) x 2.82m )