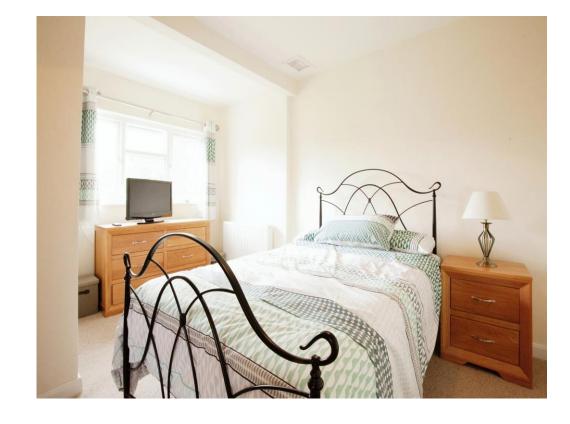

#### **Bedroom 1**

12' 9" x 14' 2" ( 3.89m x 4.32m )

#### Bedroom 2

12' 3" x 12' 7" ( 3.73m x 3.84m )

#### **Bedroom 3**

9' x 7' 7" ( 2.74m x 2.31m )