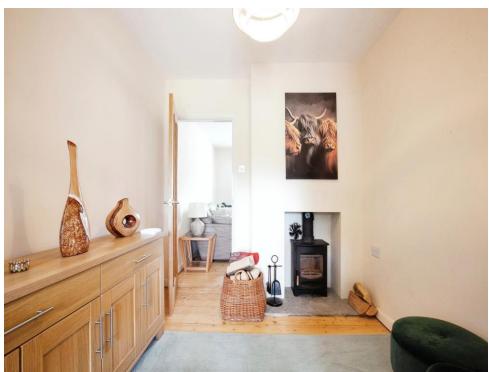

## **Property Description**

This well presented extended 3 Bedroom House is located in the well sought-after Village of Balcombe, on the ground floor there is the Lounge which features a log burner alongside another log burner in the study, this property doesn't just have one lounge but two! The kitchen, utility room and guest toilet are also situated on the ground floor.

### **Entrance Hall**

6' 7" x 12' 7" ( 2.01m x 3.84m )

## Study

8' x 8' 9" ( 2.44m x 2.67m )