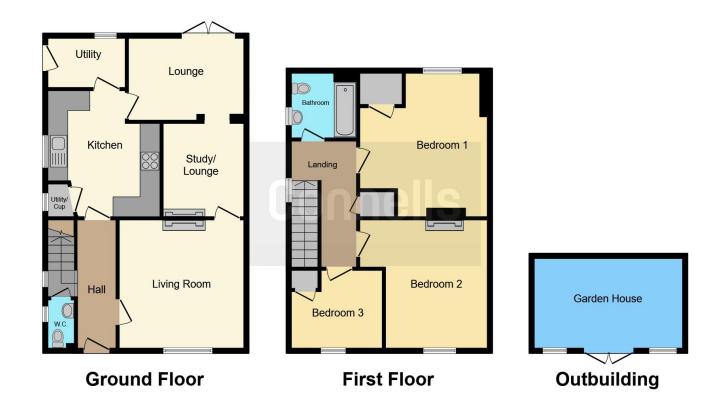

## **Property Description**

This well presented extended 3 Bedroom House is located in the well sought-after Village of Balcombe, on the ground floor there is the Lounge which features a log burner alongside another log burner in the study, this property doesn't just have one lounge but two! The kitchen, utility room and guest toilet are also situated on the ground floor.

The first floor has 3 bedrooms with a family bathroom, this property also has a well kept garden measuring approxitmately 60', a large patio area and a insulated outbuilding, with mains electricity and internet via the home.

### **Entrance Hall**

6' 7" x 12' 7" ( 2.01m x 3.84m )

## Study

8' x 8' 9" ( 2.44m x 2.67m )

## Lounge 2

11' 5" x 7' 8" ( 3.48m x 2.34m )

## Lounge

12' 1" x 12' 6" ( 3.68m x 3.81m )

#### Kitchen

10' 8" x 12' 5" ( 3.25m x 3.78m )

## **Utility Room**

7' 6" x 4' 8" ( 2.29m x 1.42m )

## Landing

6' 4" x 12' 5" ( 1.93m x 3.78m )

#### **Bedroom 1**

12' 9" x 14' 2" ( 3.89m x 4.32m )

#### Bedroom 2

12' 3" x 12' 7" ( 3.73m x 3.84m )

#### **Bedroom 3**

9' x 7' 7" ( 2.74m x 2.31m )

### **Bathroom**

6' 4" x 6' 4" ( 1.93m x 1.93m )

## Outbuilding

14' 7" x 8' 9" ( 4.45m x 2.67m )

Residential Sales & Lettings | Mortgage Services | Conveyancing | Surveyors | Land & New Homes

This floor plan is for illustrative purposes only. It is not drawn to scale. Any measurements, floor areas (including any total floor area), openings and orientation are approximate. No details are guaranteed, they cannot be relied upon for any purpose and they do not form part of any agreement. No liability is taken for any error, omission or misstatement. A party must rely upon its own inspection(s). Powered by www.focalagent.com