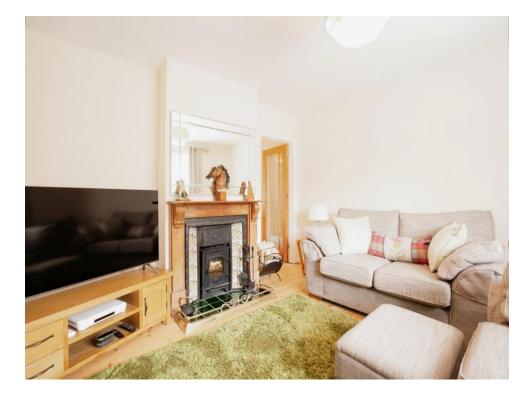

## **Property Description**

This well presented extended 3 Bedroom House is located in the well sought-after Village of Balcombe, on the ground floor there is the Lounge which features a log burner alongside another log burner in the study, this property doesn't just have one lounge but two! The kitchen, utility room and guest toilet are also situated on the ground floor.

## Lounge

12' 1" x 12' 6" ( 3.68m x 3.81m )