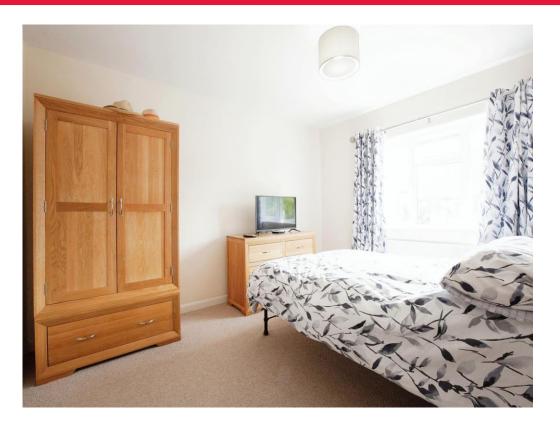

#### **Bedroom 1**

12' 9" x 14' 2" ( 3.89m x 4.32m )

#### Bedroom 2

12' 3" x 12' 7" ( 3.73m x 3.84m )

#### **Bedroom 3**

9' x 7' 7" ( 2.74m x 2.31m )