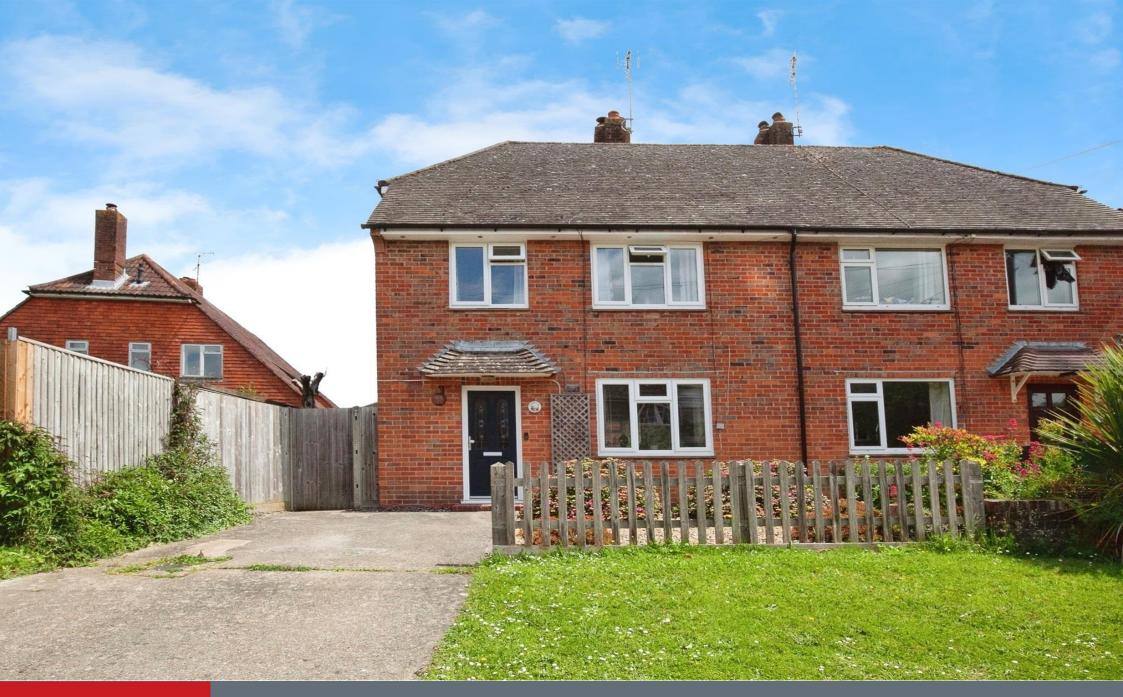

# Stumblemead Balcombe Haywards Heath RH17 6LR

## **Property Description**

This well presented extended 3 Bedroom House is located in the well sought-after Village of Balcombe, on the ground floor there is the Lounge which features a log burner alongside another log burner in the study, this property doesn't just have one lounge but two! The kitchen, utility room and guest toilet are also situated on the ground floor.

Further benefits include gas fired central heating, uPVC double glazed windows and facias. Outside there is a private driveway and parking within the cul-de-sac. This home also has access of use to an allotment situated at the end of the cul-de-sac.