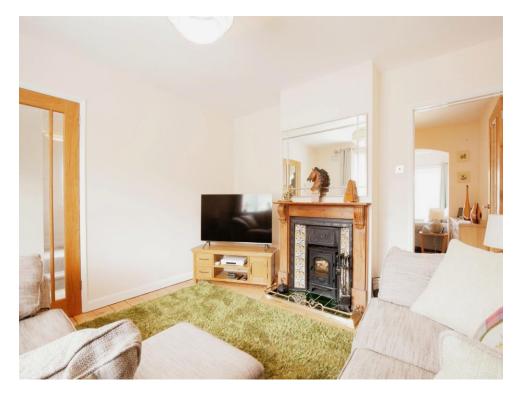

## Lounge 2

11' 5" x 7' 8" ( 3.48m x 2.34m )

## Lounge

12' 1" x 12' 6" ( 3.68m x 3.81m )