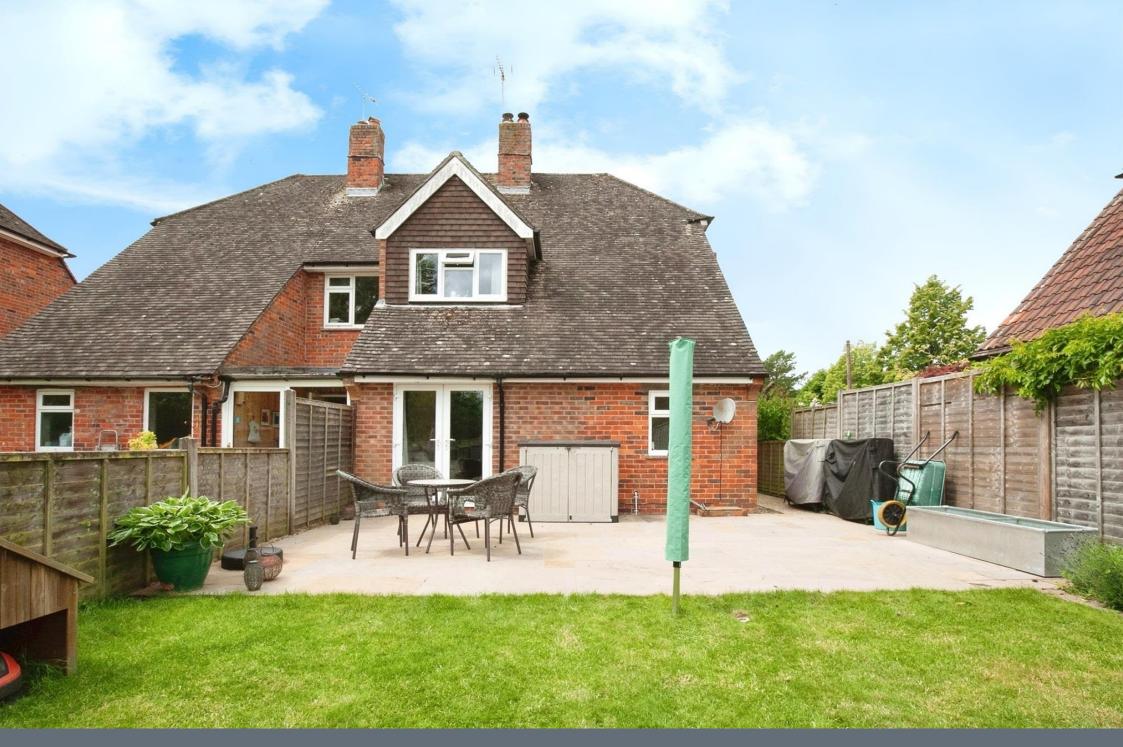

The first floor has 3 bedrooms with a family bathroom, this property also has a well kept garden measuring approxitmately 60', a large patio area and a insulated outbuilding, with mains electricity and internet via the home.

Further benefits include gas fired central heating, uPVC double glazed windows and facias. Outside there is a private driveway and parking within the cul-de-sac. This home also has access of use to an allotment situated at the end of the cul-de-sac.