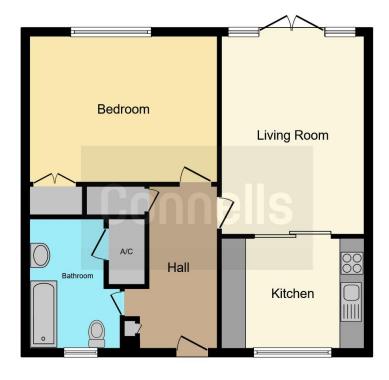

## **Property Description**

A well presented one bedroom ground floor maisonette in an excellent location. This maisonette forms part of an exclusive over 60's development in the heart of Balcombe. Village facilities include convenient shops and stores, tea room, village pub, social club, church, sports clubs, primary school and a mainline station.

#### Bedroom

11' 8" x 11' 9" ( 3.56m x 3.58m )

#### Kitchen

8' 10" x 8' (2.69m x 2.44m)

#### **Bathroom**

10' 5" x 7' 3" ( 3.17m x 2.21m )

#### Hall

13' 2" max x 7' 5" max ( 4.01 m max x 2.26 m max )

### **Living Room**

16' 1" x 11' 6" ( 4.90m x 3.51m )

8

This floor plan is for illustrative purposes only. It is not drawn to scale. Any measurements, floor areas (including any total floor area), openings and orientation are approximate. No details are guaranteed, they cannot be relied upon for any purpose and they do not form part of any agreement. No liability is taken for any error, omission or misstatement. A party must rely upon its own inspection(s). Powered by www.focalagent.com