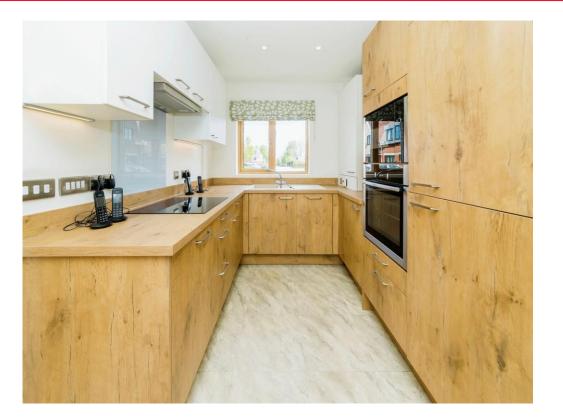

# **Property Description**

The accommodation, set within Anchors Hurst Place comprises entrance hallway with downstairs shower leading through to both the kitchen breakfast room, with its stylish modern kitchen that combines first class integrated appliances with excellent storage and the bright spacious living room which stretches across the width of the property and opens to a private balcony and to stunning gardens. Upstairs there are two bedrooms, both with excellent built in wardrobes that have been recently installed by the current owners to maximise storage. There is a luxury shower room with walk-in level access shower and a second bathroom.

#### Lounge

17' 9" x 9' 8" ( 5.41m x 2.95m ) **Kitchen/Dining Room** 17' 2" x 8' 2" ( 5.23m x 2.49m ) **Shower Room** 6' 2" x 5' 6" ( 1.88m x 1.68m ) **Bedroom 1** 15' 9" x 9' 8" ( 4.80m x 2.95m ) **Bedroom 2** 14' 9" x 9' 9" ( 4.50m x 2.97m ) **Shower Room** 6' 9" x 6' 8" ( 2.06m x 2.03m )