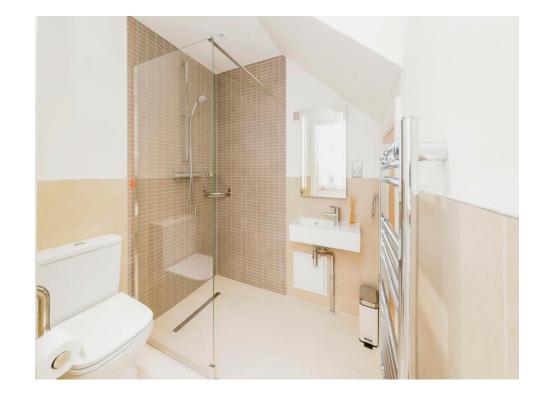

# **Property Description**

The accommodation, set within Anchors Hurst Place comprises entrance hallway with downstairs shower leading through to both the kitchen breakfast room, with its stylish modern kitchen that combines first class integrated appliances with excellent storage and the bright spacious living room which stretches across the width of the property and opens to a private balcony and to stunning gardens. Upstairs there are two bedrooms, both with excellent built in wardrobes that have been recently installed by the current owners to maximise storage. There is a luxury shower room with walk-in level access shower and a second bathroom.

#### Lounge

17' 9" x 9' 8" ( 5.41m x 2.95m ) **Kitchen/Dining Room** 17' 2" x 8' 2" ( 5.23m x 2.49m ) **Shower Room** 6' 2" x 5' 6" ( 1.88m x 1.68m ) **Bedroom 1** 15' 9" x 9' 8" ( 4.80m x 2.95m ) **Bedroom 2** 14' 9" x 9' 9" ( 4.50m x 2.97m ) **Shower Room** 6' 9" x 6' 8" ( 2.06m x 2.03m )