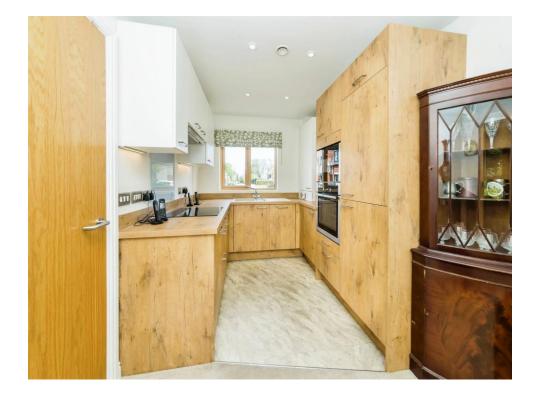

# **Property Description**

The accommodation, set within Anchors Hurst Place comprises entrance hallway with downstairs shower leading through to both the kitchen breakfast room, with its stylish modern kitchen that combines first class integrated appliances with excellent storage and the bright spacious living room which stretches across the width of the property and opens to a private balcony and to stunning gardens. Upstairs there are two bedrooms, both with excellent built in wardrobes that have been recently installed by the current owners to maximise storage. There is a luxury shower room with walk-in level access shower and a second bathroom.

#### Lounge

17' 9" x 9' 8" ( 5.41m x 2.95m ) **Kitchen/Dining Room** 17' 2" x 8' 2" ( 5.23m x 2.49m ) **Shower Room** 6' 2" x 5' 6" ( 1.88m x 1.68m ) **Bedroom 1** 15' 9" x 9' 8" ( 4.80m x 2.95m ) **Bedroom 2** 14' 9" x 9' 9" ( 4.50m x 2.97m ) **Shower Room** 6' 9" x 6' 8" ( 2.06m x 2.03m )