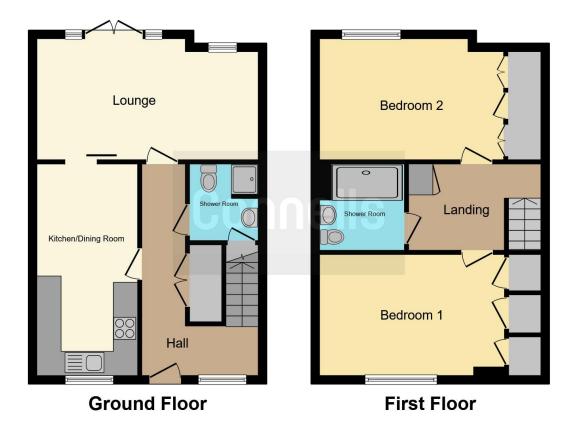

# **Property Description**

The accommodation, set within Anchors Hurst Place comprises entrance hallway with downstairs shower leading through to both the kitchen breakfast room, with its stylish modern kitchen that combines first class integrated appliances with excellent storage and the bright spacious living room which stretches across the width of the property and opens to a private balcony and to stunning gardens. Upstairs there are two bedrooms, both with excellent built in wardrobes that have been recently installed by the current owners to maximise storage. There is a luxury shower room with walk-in level access shower and a second bathroom.

#### Lounge

17' 9" x 9' 8" ( 5.41m x 2.95m ) **Kitchen/Dining Room** 17' 2" x 8' 2" ( 5.23m x 2.49m ) **Shower Room** 6' 2" x 5' 6" ( 1.88m x 1.68m ) **Bedroom 1** 15' 9" x 9' 8" ( 4.80m x 2.95m ) **Bedroom 2** 14' 9" x 9' 9" ( 4.50m x 2.97m ) **Shower Room** 6' 9" x 6' 8" ( 2.06m x 2.03m )