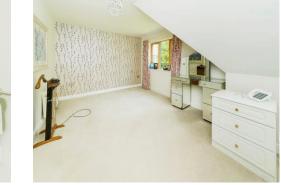

# **Property Description**

The accommodation, set within Anchors Hurst Place comprises entrance hallway with downstairs shower leading through to both the kitchen breakfast room, with its stylish modern kitchen that combines first class integrated appliances with excellent storage and the bright spacious living room which stretches across the width of the property and opens to a private balcony and to stunning gardens. Upstairs there are two bedrooms, both with excellent built in wardrobes that have been recently installed by the current owners to maximise storage. There is a luxury shower room with walk-in level access shower and a second bathroom.

#### Lounge

17' 9" x 9' 8" ( 5.41m x 2.95m ) **Kitchen/Dining Room** 17' 2" x 8' 2" ( 5.23m x 2.49m ) **Shower Room** 6' 2" x 5' 6" ( 1.88m x 1.68m ) **Bedroom 1** 15' 9" x 9' 8" ( 4.80m x 2.95m ) **Bedroom 2** 14' 9" x 9' 9" ( 4.50m x 2.97m ) **Shower Room** 6' 9" x 6' 8" ( 2.06m x 2.03m )