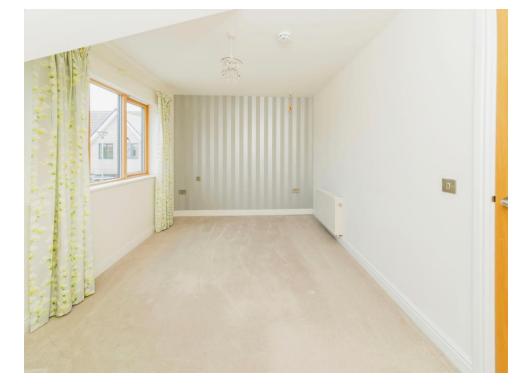

# **Property Description**

The accommodation, set within Anchors Hurst Place comprises entrance hallway with downstairs shower leading through to both the kitchen breakfast room, with its stylish modern kitchen that combines first class integrated appliances with excellent storage and the bright spacious living room which stretches across the width of the property and opens to a private balcony and to stunning gardens. Upstairs there are two bedrooms, both with excellent built in wardrobes that have been recently installed by the current owners to maximise storage. There is a luxury shower room with walk-in level access shower and a second bathroom.

#### Lounge

17' 9" x 9' 8" ( 5.41m x 2.95m ) **Kitchen/Dining Room** 17' 2" x 8' 2" ( 5.23m x 2.49m ) **Shower Room** 6' 2" x 5' 6" ( 1.88m x 1.68m ) **Bedroom 1** 15' 9" x 9' 8" ( 4.80m x 2.95m ) **Bedroom 2** 14' 9" x 9' 9" ( 4.50m x 2.97m ) **Shower Room** 6' 9" x 6' 8" ( 2.06m x 2.03m )