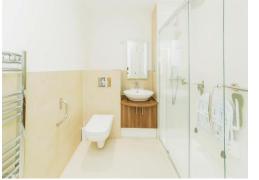

# **Property Description**

The accommodation, set within Anchors Hurst Place comprises entrance hallway with downstairs shower leading through to both the kitchen breakfast room, with its stylish modern kitchen that combines first class integrated appliances with excellent storage and the bright spacious living room which stretches across the width of the property and opens to a private balcony and to stunning gardens. Upstairs there are two bedrooms, both with excellent built in wardrobes that have been recently installed by the current owners to maximise storage. There is a luxury shower room with walk-in level access shower and a second bathroom.

#### Lounge

17' 9" x 9' 8" ( 5.41m x 2.95m ) **Kitchen/Dining Room** 17' 2" x 8' 2" ( 5.23m x 2.49m ) **Shower Room** 6' 2" x 5' 6" ( 1.88m x 1.68m ) **Bedroom 1** 15' 9" x 9' 8" ( 4.80m x 2.95m ) **Bedroom 2** 14' 9" x 9' 9" ( 4.50m x 2.97m ) **Shower Room** 6' 9" x 6' 8" ( 2.06m x 2.03m )