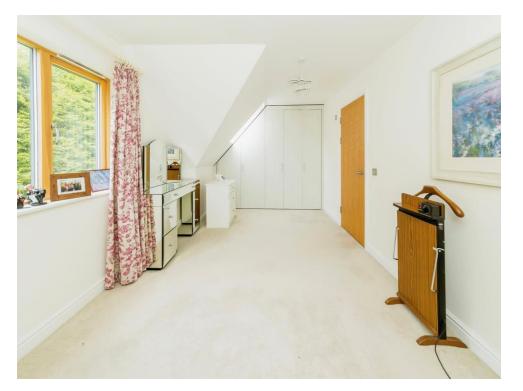

# **Property Description**

The accommodation, set within Anchors Hurst Place comprises entrance hallway with downstairs shower leading through to both the kitchen breakfast room, with its stylish modern kitchen that combines first class integrated appliances with excellent storage and the bright spacious living room which stretches across the width of the property and opens to a private balcony and to stunning gardens. Upstairs there are two bedrooms, both with excellent built in wardrobes that have been recently installed by the current owners to maximise storage. There is a luxury shower room with walk-in level access shower and a second bathroom.

#### Lounge

17' 9" x 9' 8" ( 5.41m x 2.95m ) **Kitchen/Dining Room** 17' 2" x 8' 2" ( 5.23m x 2.49m ) **Shower Room** 6' 2" x 5' 6" ( 1.88m x 1.68m ) **Bedroom 1** 15' 9" x 9' 8" ( 4.80m x 2.95m ) **Bedroom 2** 14' 9" x 9' 9" ( 4.50m x 2.97m ) **Shower Room** 6' 9" x 6' 8" ( 2.06m x 2.03m )