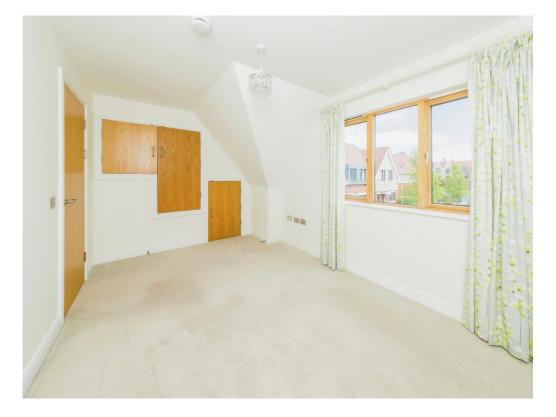

# **Property Description**

The accommodation, set within Anchors Hurst Place comprises entrance hallway with downstairs shower leading through to both the kitchen breakfast room, with its stylish modern kitchen that combines first class integrated appliances with excellent storage and the bright spacious living room which stretches across the width of the property and opens to a private balcony and to stunning gardens. Upstairs there are two bedrooms, both with excellent built in wardrobes that have been recently installed by the current owners to maximise storage. There is a luxury shower room with walk-in level access shower and a second bathroom.

#### Lounge

17' 9" x 9' 8" ( 5.41m x 2.95m ) **Kitchen/Dining Room** 17' 2" x 8' 2" ( 5.23m x 2.49m ) **Shower Room** 6' 2" x 5' 6" ( 1.88m x 1.68m ) **Bedroom 1** 15' 9" x 9' 8" ( 4.80m x 2.95m ) **Bedroom 2** 14' 9" x 9' 9" ( 4.50m x 2.97m ) **Shower Room** 6' 9" x 6' 8" ( 2.06m x 2.03m )