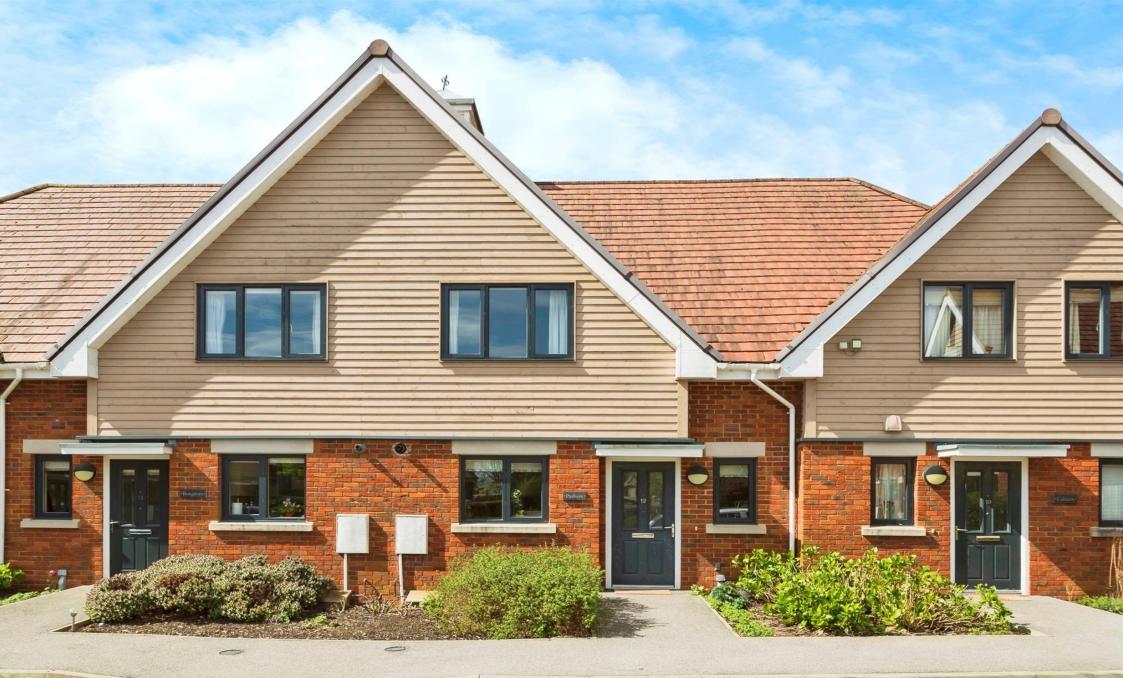

# **Property Description**

The accommodation, set within Anchors Hurst Place comprises entrance hallway with downstairs shower leading through to both the kitchen breakfast room, with its stylish modern kitchen that combines first class integrated appliances with excellent storage and the bright spacious living room which stretches across the width of the property and opens to a private balcony and to stunning gardens. Upstairs there are two bedrooms, both with excellent built in wardrobes that have been recently installed by the current owners to maximise storage. There is a luxury shower room with walk-in level access shower and a second bathroom.

Hurst Place is a beautiful development of luxurious apartments and Courtyard Houses and provides first-class living accommodation and facilities. The homes are filled with helpful touches that make life easier. Kitchen worktops and wall units are mounted lower, storage drawers replace awkward cupboards, with plug sockets raised higher – all for your increased comfort and convenience. Hurst Place hasThe dynamic 'Vista' café, hair and beauty salon, Library and Entertainment room are just a few examples that make this distinctly different to any other retirement development.