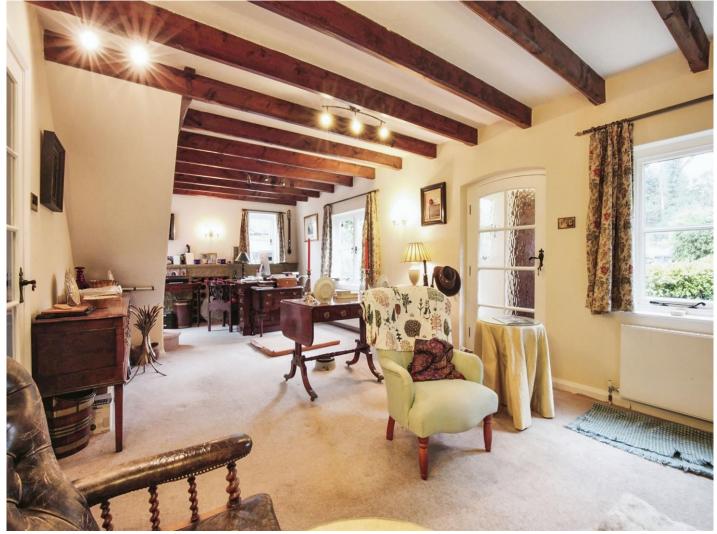

## Badgers Cottage Haywards Heath Road Balcombe Haywards Heath RH17 6PE

Living/Dining Room 27' 9" x 12' (8.46m x 3.66m ) Conservatory 11' 7" x 9' 2" ( 3.53m x 2.79m ) **Kitchen** 11' x 10' 8" ( 3.35m x 3.25m ) **Utility Room** 7' 4" x 5' 3" (2.24m x 1.60m) Hall 11' 2" x 4' 2" ( 3.40m x 1.27m ) Bedroom 1 12' 5" x 11' (3.78m x 3.35m) Bedroom 2 10' 8" x 8' 9" ( 3.25m x 2.67m ) Bedroom 3 9' 8" x 7' 9" (2.95m x 2.36m)