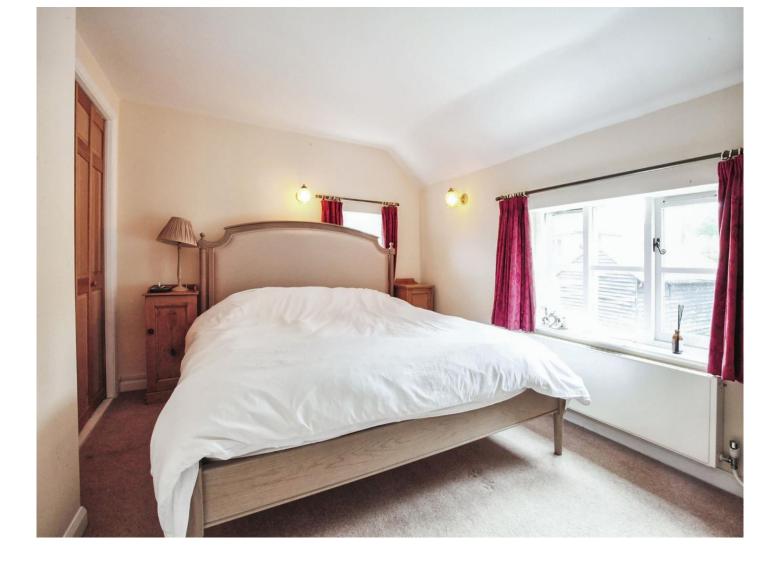

## Badgers Cottage Haywards Heath Road Balcombe Haywards Heath RH17 6PE

Living/Dining Room 27' 9" x 12' (8.46m x 3.66m ) Conservatory 11' 7" x 9' 2" ( 3.53m x 2.79m ) **Kitchen** 11' x 10' 8" ( 3.35m x 3.25m ) **Utility Room** 7' 4" x 5' 3" (2.24m x 1.60m) Hall 11' 2" x 4' 2" ( 3.40m x 1.27m ) Bedroom 1 12' 5" x 11' (3.78m x 3.35m) Bedroom 2 10' 8" x 8' 9" ( 3.25m x 2.67m ) Bedroom 3 9' 8" x 7' 9" (2.95m x 2.36m)