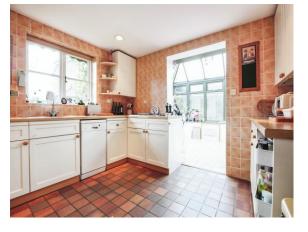

## Badgers Cottage Haywards Heath Road Balcombe Haywards Heath RH17 6PE

Living/Dining Room 27' 9" x 12' (8.46m x 3.66m ) Conservatory 11' 7" x 9' 2" ( 3.53m x 2.79m ) **Kitchen** 11' x 10' 8" ( 3.35m x 3.25m ) **Utility Room** 7' 4" x 5' 3" (2.24m x 1.60m) Hall 11' 2" x 4' 2" ( 3.40m x 1.27m ) Bedroom 1 12' 5" x 11' (3.78m x 3.35m) Bedroom 2 10' 8" x 8' 9" ( 3.25m x 2.67m ) Bedroom 3 9' 8" x 7' 9" (2.95m x 2.36m)