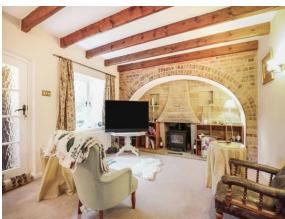

## Badgers Cottage Haywards Heath Road Balcombe Haywards Heath RH17 6PE

Living/Dining Room 27' 9" x 12' (8.46m x 3.66m ) Conservatory 11' 7" x 9' 2" ( 3.53m x 2.79m ) **Kitchen** 11' x 10' 8" ( 3.35m x 3.25m ) **Utility Room** 7' 4" x 5' 3" (2.24m x 1.60m) Hall 11' 2" x 4' 2" ( 3.40m x 1.27m ) Bedroom 1 12' 5" x 11' (3.78m x 3.35m) Bedroom 2 10' 8" x 8' 9" ( 3.25m x 2.67m ) Bedroom 3 9' 8" x 7' 9" (2.95m x 2.36m)