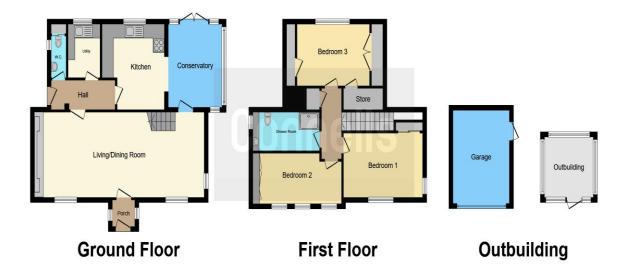

## Badgers Cottage Haywards Heath Road Balcombe Haywards Heath RH17 6PE

Living/Dining Room 27' 9" x 12' (8.46m x 3.66m ) Conservatory 11' 7" x 9' 2" ( 3.53m x 2.79m ) **Kitchen** 11' x 10' 8" ( 3.35m x 3.25m ) **Utility Room** 7' 4" x 5' 3" (2.24m x 1.60m) Hall 11' 2" x 4' 2" ( 3.40m x 1.27m ) Bedroom 1 12' 5" x 11' (3.78m x 3.35m) Bedroom 2 10' 8" x 8' 9" ( 3.25m x 2.67m ) Bedroom 3 9' 8" x 7' 9" (2.95m x 2.36m)

**Bathroom** 6' 6" x 5' 6" ( 1.98m x 1.68m ) Ground Floor Cloakroom

**Garden Room/Summerhouse** 

This floor plan is for illustrative purposes only. It is not drawn to scale. Any measurements, floor areas (including any total floor area), openings and orientation are approximate. No details are guaranteed, they cannot be relied upon for any purpose and they do not form part of any agreement. No liability is taken for any error, omission or misstatement. A party must rely upon its own inspection(s). Powered by www.focalagent.com