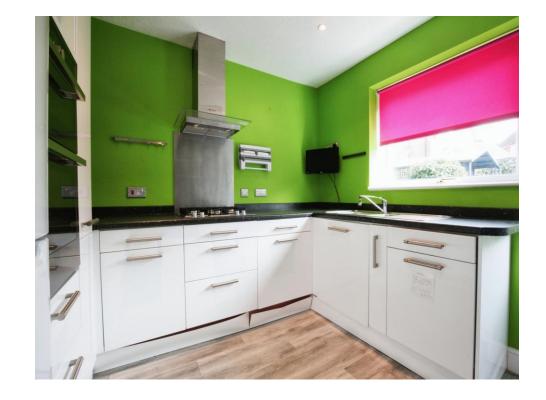

## Living Room

23' 8" x 10' 9" ( 7.21m x 3.28m ) Hall 20' 8" narrowing to x 7' 2" ( 6.30m narrowing to x 2.18m ) Dining Room 9' 9" x 9' 4" ( 2.97m x 2.84m ) Kitchen

9' 5" x 9' 4" ( 2.87m x 2.84m )