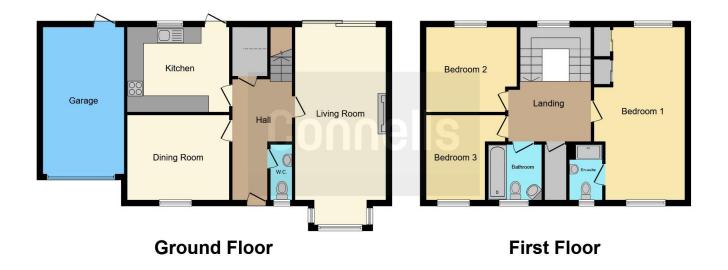

On the ground floor there is a living room, dining room, kitchen and W.C and on the first floor there is a master bedroom with an ensuite bathroom two further bedrooms and a family bathroom. THere is a single garage to the side and pretty gardens to both front and rear.

## Living Room

23' 8" x 10' 9" ( 7.21m x 3.28m ) Hall 20' 8" narrowing to x 7' 2" ( 6.30m narrowing to x 2.18m ) Dining Room 9' 9" x 9' 4" ( 2.97m x 2.84m ) Kitchen

9' 5" x 9' 4" ( 2.87m x 2.84m )

#### Garage

17' 3" x 9' 4" ( 5.26m x 2.84m ) **Bedroom 1** 12' 5" x 11' 2" ( 3.78m x 3.40m ) **Bedroom 2** 10' 8" x 8' 9" ( 3.25m x 2.67m ) **Bedroom 3** 9' 8" x 7' 9" ( 2.95m x 2.36m ) **Bathroom** 6' 6" x 5' 6" ( 1.98m x 1.68m )