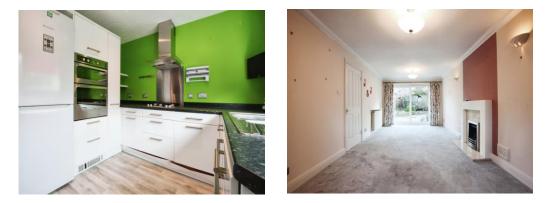

On the ground floor there is a living room, dining room, kitchen and W.C and on the first floor there is a master bedroom with an ensuite bathroom two further bedrooms and a family bathroom. THere is a single garage to the side and pretty gardens to both front and rear.

## Living Room

23' 8" x 10' 9" ( 7.21m x 3.28m ) Hall 20' 8" narrowing to x 7' 2" ( 6.30m narrowing to x 2.18m ) Dining Room 9' 9" x 9' 4" ( 2.97m x 2.84m ) Kitchen

9' 5" x 9' 4" ( 2.87m x 2.84m )