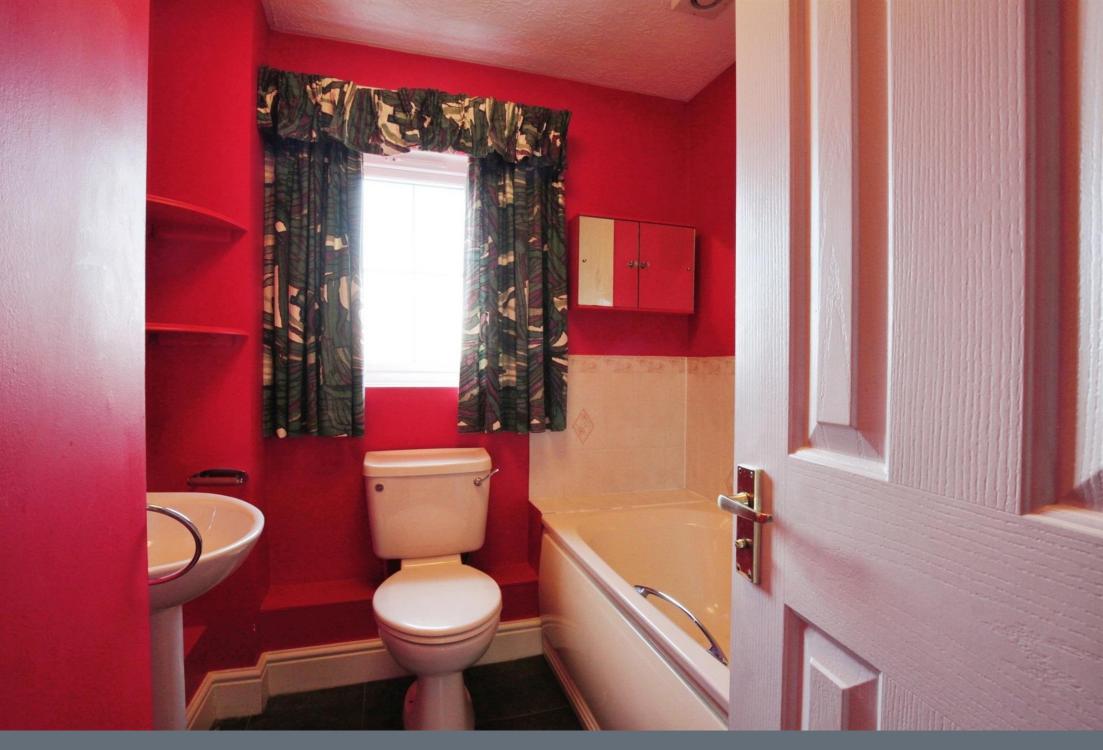

#### Garage

17' 3" x 9' 4" ( 5.26m x 2.84m ) **Bedroom 1** 12' 5" x 11' 2" ( 3.78m x 3.40m ) **Bedroom 2** 10' 8" x 8' 9" ( 3.25m x 2.67m ) **Bedroom 3** 9' 8" x 7' 9" ( 2.95m x 2.36m ) **Bathroom** 6' 6" x 5' 6" ( 1.98m x 1.68m )