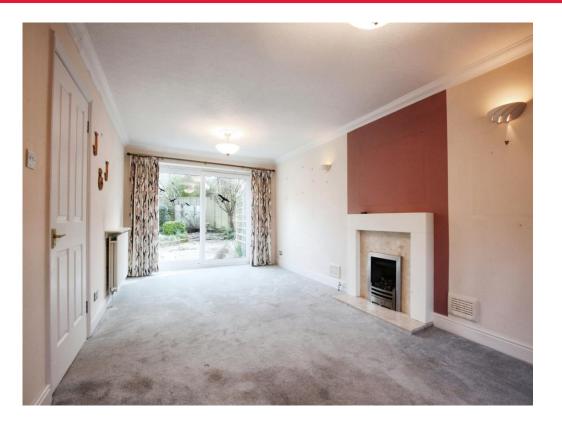

## Living Room

23' 8" x 10' 9" ( 7.21m x 3.28m ) Hall 20' 8" narrowing to x 7' 2" ( 6.30m narrowing to x 2.18m ) Dining Room 9' 9" x 9' 4" ( 2.97m x 2.84m ) Kitchen

9' 5" x 9' 4" ( 2.87m x 2.84m )