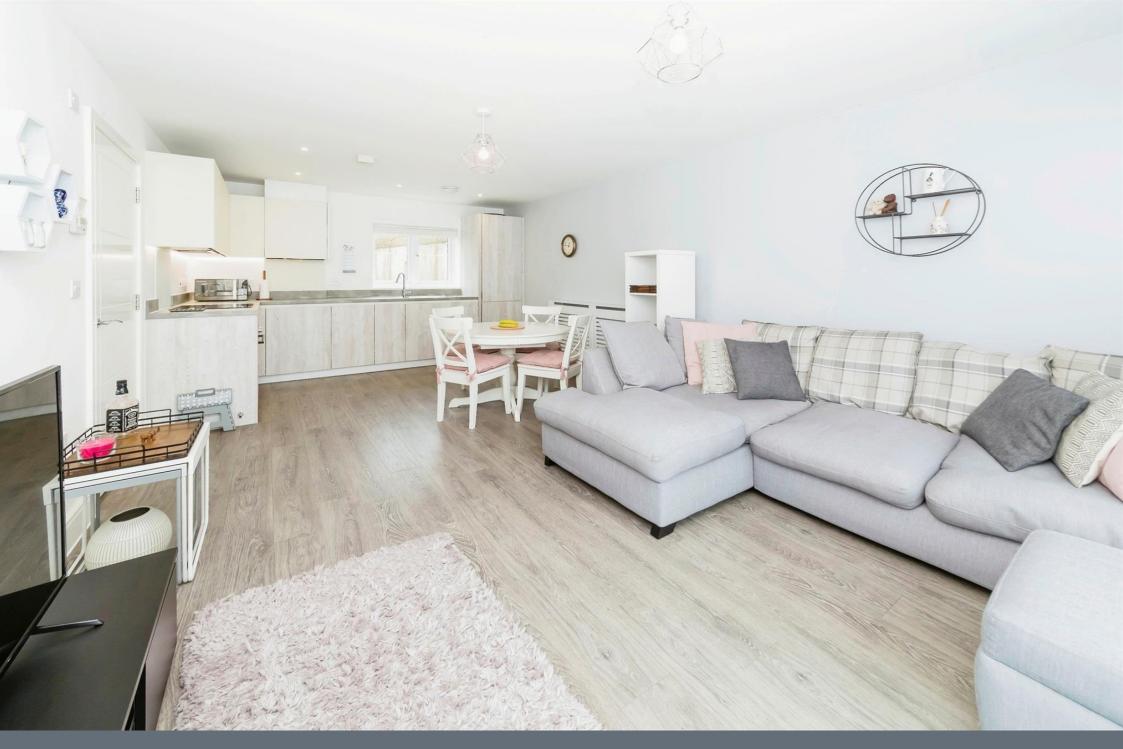

### **Kitchen And Reception Room**

21' 5" (Max) x 12' (Max) ( 6.53m (Max) x 3.66m (Max) )

Open plan modern kitchen and reception room, a range of base and wall mounted units, double doors opening to a juliet balcony