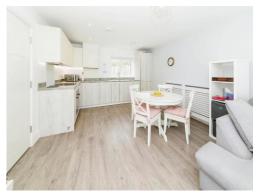

### **Kitchen And Reception Room**

21' 5" (Max) x 12' (Max) ( 6.53m (Max) x 3.66m (Max) )

Open plan modern kitchen and reception room, a range of base and wall mounted units, double doors opening to a juliet balcony