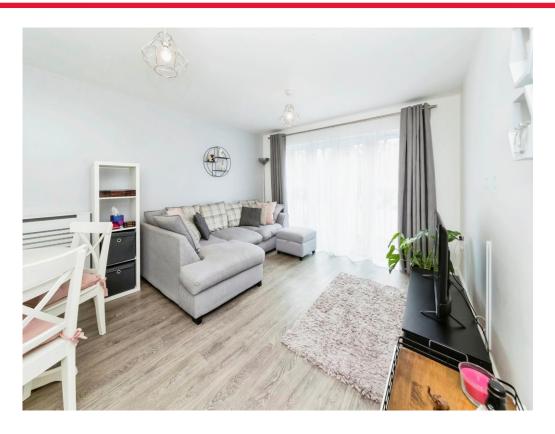

### **Kitchen And Reception Room**

21' 5" (Max) x 12' (Max) ( 6.53m (Max) x 3.66m (Max) )

Open plan modern kitchen and reception room, a range of base and wall mounted units, double doors opening to a juliet balcony