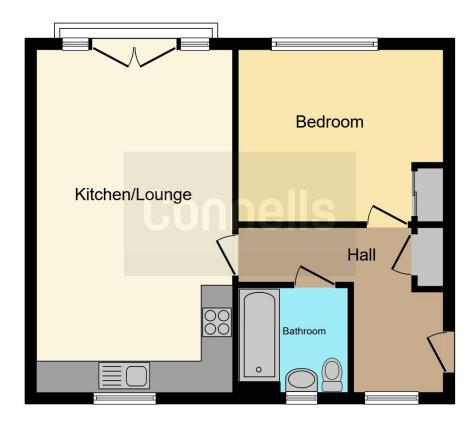

### **Kitchen And Reception Room**

21' 5" (Max) x 12' (Max) ( 6.53m (Max) x 3.66m (Max) )

Open plan modern kitchen and reception room, a range of base and wall mounted units, double doors opening to a juliet balcony

#### **Double Bedroom**

13' 2" (Max) x 10' 10" (Max) ( 4.01m (Max) x 3.30m (Max) )

Large double bedroom, fitted carpet, window with radiator beneath

#### **Bathroom**

Bath, wash hand basin, toilet, towel rail, partially tiled

#### Outside

The property benefits from allocated parking.