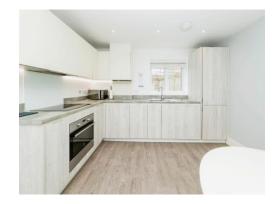

### **Kitchen And Reception Room**

21' 5" (Max) x 12' (Max) ( 6.53m (Max) x 3.66m (Max) )

Open plan modern kitchen and reception room, a range of base and wall mounted units, double doors opening to a juliet balcony