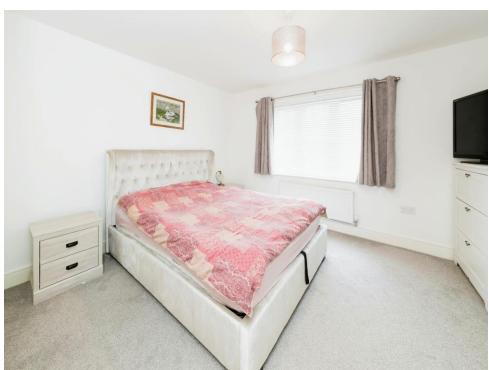

#### **Double Bedroom**

13' 2" (Max) x 10' 10" (Max) ( 4.01m (Max) x 3.30m (Max) )

Large double bedroom, fitted carpet, window with radiator beneath