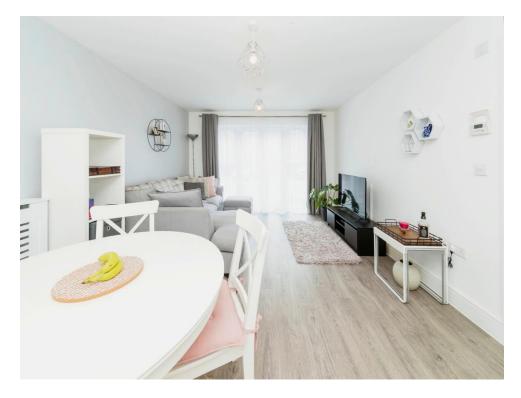

### **Kitchen And Reception Room**

21' 5" (Max) x 12' (Max) ( 6.53m (Max) x 3.66m (Max) )

Open plan modern kitchen and reception room, a range of base and wall mounted units, double doors opening to a juliet balcony