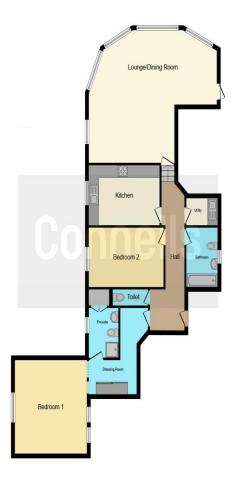

## Chapel Heights Bolnore Road Haywards Heath RH16 4AN

Reception Room 25' 9" Max x 22' 5" Max ( 7.85m Max x 6.83m Max ) Bedroom 1 15' x 14' 5" ( 4.57m x 4.39m ) Bedroom 2

14' 10" x 9' 7" ( 4.52m x 2.92m ) **Kitchen** 

14' x 9' 7" ( 4.27m x 2.92m )

This floorplan is for illustrative purposes only and is not drawn to scale. Measurements, floor-areas, openings and orientations are approximate. They should not be relied upon for any purpose and do not form any part of an agreement. No liability is taken for any error or mis-statement. All parties must rely on their own inspections.