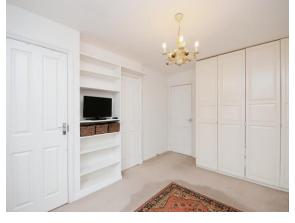

### New Heritage Way North Chailey Lewes BN8 4GD

Sitting Room 16' 7" x 10' 7" ( 5.05m x 3.23m ) Kitchen/breakfast Room 14' x 11' 8" ( 4.27m x 3.56m ) Garage 8' 2" x 4' 1" ( 2.49m x 1.24m ) Family Room 11' 8" x 8' 5" ( 3.56m x 2.57m ) Bedroom 1 14' 7" x 10' 8" ( 4.45m x 3.25m ) Bedroom 2 11' 10" x 8' 8" ( 3.61m x 2.64m ) Bedroom 3 12' 2" x 7' 5" ( 3.71m x 2.26m ) Bedroom 4 8' 9" x 7' 8" ( 2.67m x 2.34m )