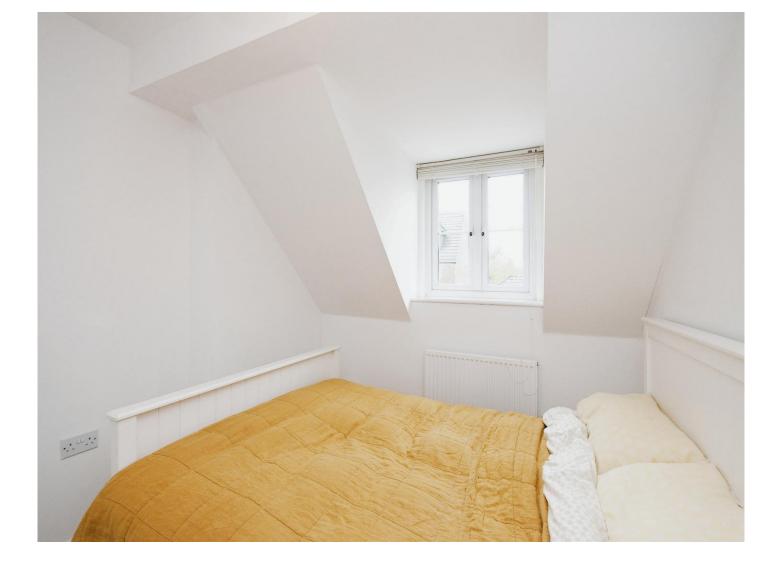

### New Heritage Way North Chailey Lewes BN8 4GD

Sitting Room 16' 7" x 10' 7" ( 5.05m x 3.23m ) Kitchen/breakfast Room 14' x 11' 8" ( 4.27m x 3.56m ) Garage 8' 2" x 4' 1" ( 2.49m x 1.24m ) Family Room 11' 8" x 8' 5" ( 3.56m x 2.57m ) Bedroom 1 14' 7" x 10' 8" ( 4.45m x 3.25m ) Bedroom 2 11' 10" x 8' 8" ( 3.61m x 2.64m ) Bedroom 3 12' 2" x 7' 5" ( 3.71m x 2.26m ) Bedroom 4 8' 9" x 7' 8" ( 2.67m x 2.34m )