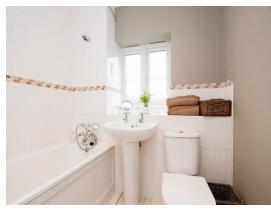

### New Heritage Way North Chailey Lewes BN8 4GD

Sitting Room 16' 7" x 10' 7" ( 5.05m x 3.23m ) Kitchen/breakfast Room 14' x 11' 8" ( 4.27m x 3.56m ) Garage 8' 2" x 4' 1" ( 2.49m x 1.24m ) Family Room 11' 8" x 8' 5" ( 3.56m x 2.57m ) Bedroom 1 14' 7" x 10' 8" ( 4.45m x 3.25m ) Bedroom 2 11' 10" x 8' 8" ( 3.61m x 2.64m ) Bedroom 3 12' 2" x 7' 5" ( 3.71m x 2.26m ) Bedroom 4 8' 9" x 7' 8" ( 2.67m x 2.34m )