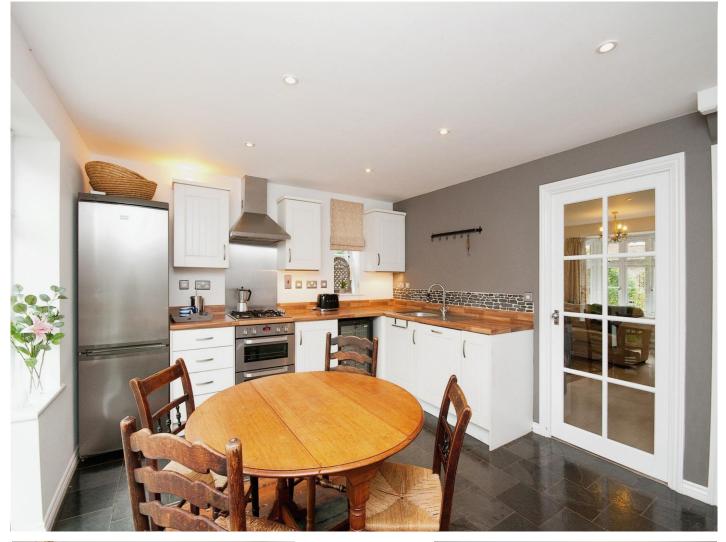

### New Heritage Way North Chailey Lewes BN8 4GD

Sitting Room 16' 7" x 10' 7" ( 5.05m x 3.23m ) Kitchen/breakfast Room 14' x 11' 8" ( 4.27m x 3.56m ) Garage 8' 2" x 4' 1" ( 2.49m x 1.24m ) Family Room 11' 8" x 8' 5" ( 3.56m x 2.57m ) Bedroom 1 14' 7" x 10' 8" ( 4.45m x 3.25m ) Bedroom 2 11' 10" x 8' 8" ( 3.61m x 2.64m ) Bedroom 3 12' 2" x 7' 5" ( 3.71m x 2.26m ) Bedroom 4 8' 9" x 7' 8" ( 2.67m x 2.34m )