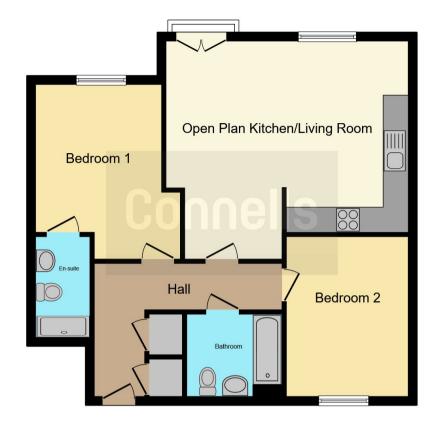

Hall 14' 6" (max) x 10' 4" (max) (4.42m (max) x 3.15m (max)

**Open Plan Kitchen/Living Room** 17' 1" (max) x 18' 9" (max) (5.21m (max) x 5.71m (max)

Bedroom 1 11' 5" (max) x 9' 8" (max) (3.48m (max) x 2.95m (max)

**En-Suite** 

**Bedroom 2** 9' 4" (max) x 12' 5" (max) (2.84m (max) x 3.78m (max)

Bathroom 6' 4" (max) x 7' 4" (max) (1.93m (max) x 2.24m (max)

Residential Sales & Lettings | Mortgage Services | Conveyancing | Surveyors | Land & New Homes