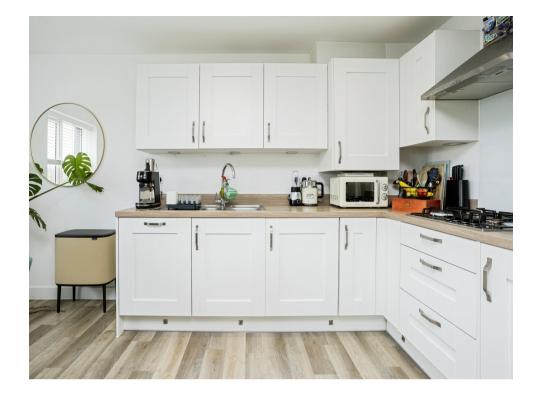

## **Property Description**

Connells are delighted to bring to the market this well-presented top floor apartment in Clay Vale benefitting from two double bedrooms. The property was constructed in 2020 with the remaining NHBC warranty. Access to the block is secured by a phone entry system and stairs lead from the communal area to the second floor. Upon entering the apartment, the hallway has 2 storage cupboards. The open-plan living area and kitchen offer a modern and spacious layout, with access to a south-facing Juliette balcony perfect for entertaining. The kitchen is equipped with integrated appliances, ample storage, and workspace. The master bedroom includes an en-suite shower room, while the second bedroom is also a generous size. The bathroom features a bath with shower, a WC. wash basin, heated towel rail and shaver point. This well-maintained property maintains its appeal from when it was first built. Outside the property offers an allocated parking space and communal grounds.