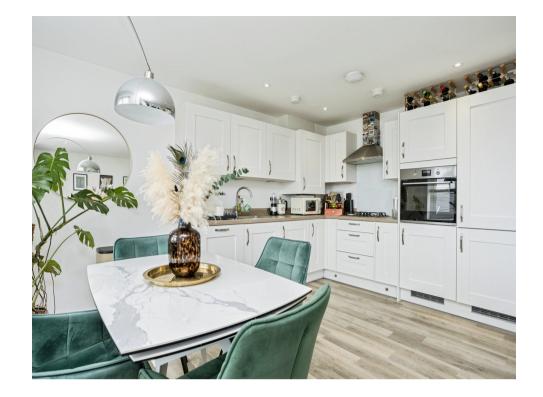

## **Property Description**

Connells are delighted to bring to the market this well-presented top floor apartment in Clay Vale benefitting from two double bedrooms. The property was constructed in 2020 with the remaining NHBC warranty. Access to the block is secured by a phone entry system and stairs lead from the communal area to the second floor. Upon entering the apartment, the hallway has 2 storage cupboards. The open-plan living area and kitchen offer a modern and spacious layout, with access to a south-facing Juliette balcony perfect for entertaining. The kitchen is equipped with integrated appliances, ample storage, and workspace. The master bedroom includes an en-suite shower room, while the second bedroom is also a generous size. The bathroom features a bath with shower, a WC. wash basin, heated towel rail and shaver point. This well-maintained property maintains its appeal from when it was first built. Outside the property offers an allocated parking space and communal grounds.

Hall 14' 6" (max) x 10' 4" (max) (4.42m (max) x 3.15m (max)

**Open Plan Kitchen/Living Room** 17' 1" (max) x 18' 9" (max) (5.21m (max) x 5.71m (max)

Bedroom 1 11' 5" (max) x 9' 8" (max) (3.48m (max) x 2.95m (max)