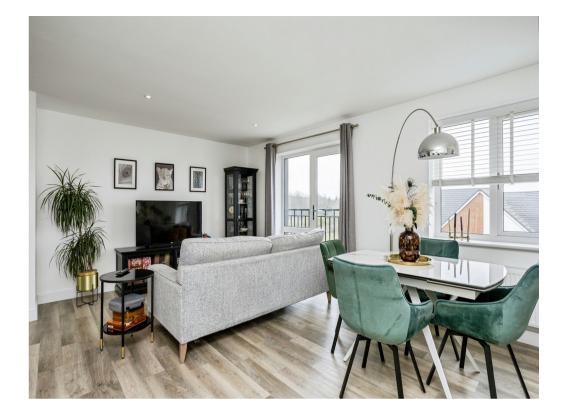

## **Property Description**

Connells are delighted to bring to the market this well-presented top floor apartment in Clay Vale benefitting from two double bedrooms. The property was constructed in 2020 with the remaining NHBC warranty. Access to the block is secured by a phone entry system and stairs lead from the communal area to the second floor. Upon entering the apartment, the hallway has 2 storage cupboards. The open-plan living area and kitchen offer a modern and spacious layout, with access to a south-facing Juliette balcony perfect for entertaining. The kitchen is equipped with integrated appliances, ample storage, and workspace. The master bedroom includes an en-suite shower room, while the second bedroom is also a generous size. The bathroom features a bath with shower, a WC. wash basin, heated towel rail and shaver point. This well-maintained property maintains its appeal from when it was first built. Outside the property offers an allocated parking space and communal grounds.

Hall 14' 6" (max) x 10' 4" (max) (4.42m (max) x 3.15m (max)

**Open Plan Kitchen/Living Room** 17' 1" (max) x 18' 9" (max) (5.21m (max) x 5.71m (max)

Bedroom 1 11' 5" (max) x 9' 8" (max) (3.48m (max) x 2.95m (max)