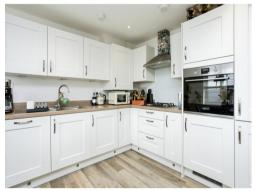

## **Property Description**

Connells are delighted to bring to the market this well-presented top floor apartment in Clay Vale benefitting from two double bedrooms. The property was constructed in 2020 with the remaining NHBC warranty. Access to the block is secured by a phone entry system and stairs lead from the communal area to the second floor. Upon entering the apartment, the hallway has 2 storage cupboards. The open-plan living area and kitchen offer a modern and spacious layout, with access to a south-facing Juliette balcony perfect for entertaining. The kitchen is equipped with integrated appliances, ample storage, and workspace. The master bedroom includes an en-suite shower room, while the second bedroom is also a generous size. The bathroom features a bath with shower, a WC. wash basin, heated towel rail and shaver point. This well-maintained property maintains its appeal from when it was first built. Outside the property offers an allocated parking space and communal grounds.