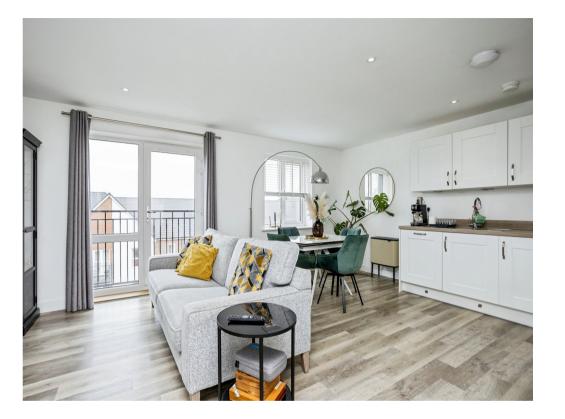

## **Property Description**

Connells are delighted to bring to the market this well-presented top floor apartment in Clay Vale benefitting from two double bedrooms. The property was constructed in 2020 with the remaining NHBC warranty. Access to the block is secured by a phone entry system and stairs lead from the communal area to the second floor. Upon entering the apartment, the hallway has 2 storage cupboards. The open-plan living area and kitchen offer a modern and spacious layout, with access to a south-facing Juliette balcony perfect for entertaining. The kitchen is equipped with integrated appliances, ample storage, and workspace. The master bedroom includes an en-suite shower room, while the second bedroom is also a generous size. The bathroom features a bath with shower, a WC. wash basin, heated towel rail and shaver point. This well-maintained property maintains its appeal from when it was first built. Outside the property offers an allocated parking space and communal grounds.

Hall 14' 6" (max) x 10' 4" (max) (4.42m (max) x 3.15m (max)

**Open Plan Kitchen/Living Room** 17' 1" (max) x 18' 9" (max) (5.21m (max) x 5.71m (max)

Bedroom 1 11' 5" (max) x 9' 8" (max) (3.48m (max) x 2.95m (max)