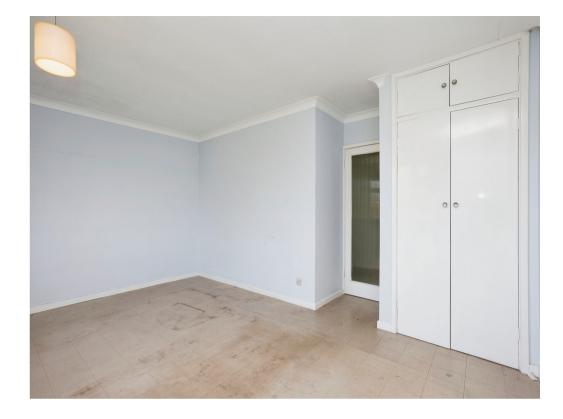

#### Bedroom 1

15' 5" (max) x 13' 4" (max) (4.70m (max) x 4.06m (max)

# Bedroom 2

15' 4" (max) x 10' 8" (max) (4.67m (max) x 3.25m (max)

# **Bedroom 3**

11' 4" (max) x 7' 8" (max) (3.45m (max) x 2.34m (max)