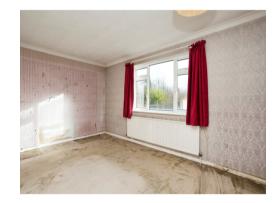

# **Living Room**

18' 4" (max) x 11' 1" (max) (5.59m (max) x 3.38m (max)

### Kitchen / Diner

22' 3" (max) x 13' 8" (max) (6.78m (max) x 4.17m (max)