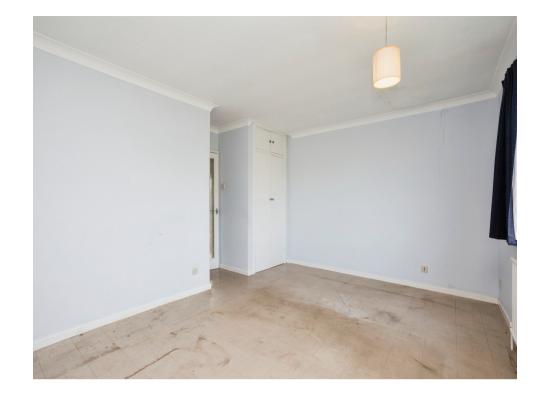

#### Bedroom 1

15' 5" (max) x 13' 4" (max) (4.70m (max) x 4.06m (max)

# Bedroom 2

15' 4" (max) x 10' 8" (max) (4.67m (max) x 3.25m (max)

# **Bedroom 3**

11' 4" (max) x 7' 8" (max) (3.45m (max) x 2.34m (max)