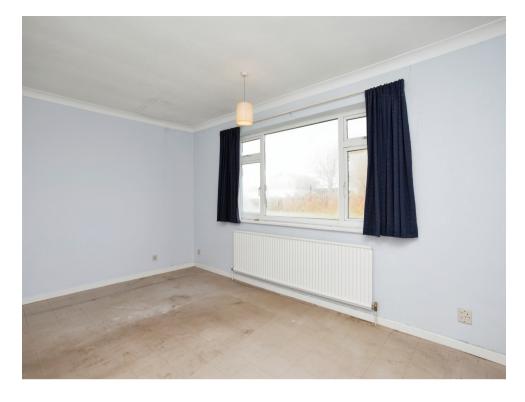

#### Bedroom 1

15' 5" (max) x 13' 4" (max) (4.70m (max) x 4.06m (max)

# Bedroom 2

15' 4" (max) x 10' 8" (max) (4.67m (max) x 3.25m (max)

# **Bedroom 3**

11' 4" (max) x 7' 8" (max) (3.45m (max) x 2.34m (max)