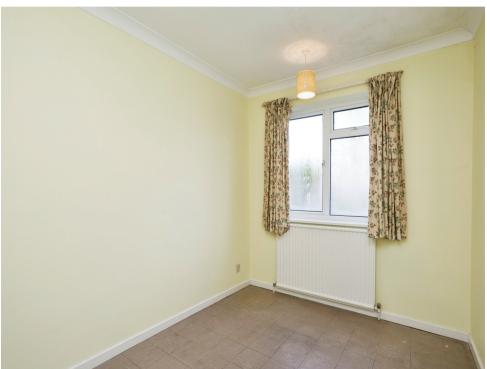

#### Bedroom 1

15' 5" (max) x 13' 4" (max) (4.70m (max) x 4.06m (max)

# Bedroom 2

15' 4" (max) x 10' 8" (max) (4.67m (max) x 3.25m (max)

# **Bedroom 3**

11' 4" (max) x 7' 8" (max) (3.45m (max) x 2.34m (max)