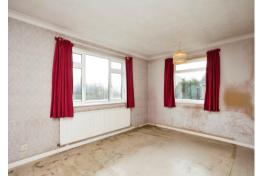

# **Living Room**

18' 4" (max) x 11' 1" (max) (5.59m (max) x 3.38m (max)

### Kitchen / Diner

22' 3" (max) x 13' 8" (max) (6.78m (max) x 4.17m (max)