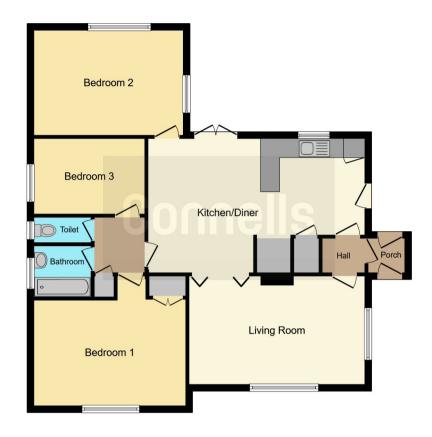

# Porch

Hall

# **Living Room**

18' 4" (max) x 11' 1" (max) (5.59m (max) x 3.38m (max)

### Kitchen / Diner

22' 3" (max) x 13' 8" (max) (6.78m (max) x 4.17m (max)

#### Bedroom 1

15' 5" (max) x 13' 4" (max) (4.70m (max) x 4.06m (max)

# Bedroom 2

15' 4" (max) x 10' 8" (max) (4.67m (max) x 3.25m (max)

# **Bedroom 3**

11' 4" (max) x 7' 8" (max) (3.45m (max) x 2.34m (max)

#### **Bathroom**

5' 9" (max) x 5' 2" (max) (1.75m (max) x 1.57m (max)

#### **Toilet**

**External** 

Garage

Driveway

**Wrap Around Garden** 

Residential Sales & Lettings | Mortgage Services | Conveyancing | Surveyors | Land & New Homes

This floor plan is for illustrative purposes only. It is not drawn to scale. Any measurements, floor areas (including any total floor area), openings and orientation are approximate. No details are guaranteed, they cannot be relied upon for any purpose and they do not form part of any agreement. No liability is taken for any error, omission or misstatement. A party must rely upon its own inspection(s). Powered by www.focalagent.com