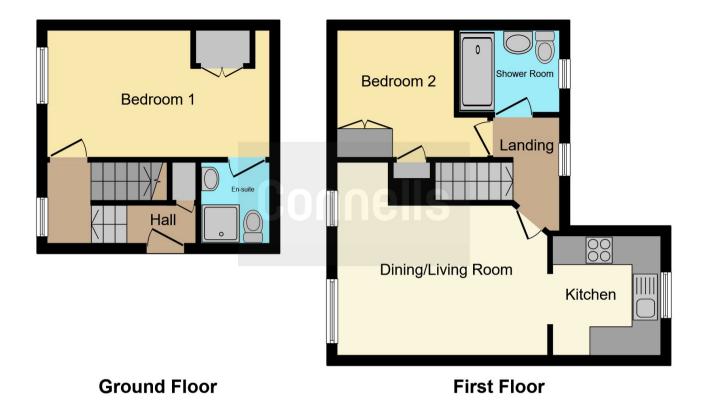

## **Ground Floor**

Hall

Storage Cupboard

Stairs

**Mezzanine Floor** 

Bedroom 1

**En-Suite** 

Stairs

**First Floor** 

Lounge / Diner 14' 5" (max) x 13' 3" (max) (4.39m (max) x 4.04m (max)

**Kitchen** 8' 2" (max) x 7' 5" (max) (2.49m (max) x 2.26m (max)

**Bedroom 2** 10' 5" (max) x 8' 8" (max) (3.17m (max) x 2.64m (max)

Bathroom 6' 11" (max) x 5' 8" (max) (2.11m (max) x 1.73m (max)

Residential Sales & Lettings | Mortgage Services | Conveyancing | Surveyors | Land & New Homes

This floor plan is for illustrative purposes only. It is not drawn to scale. Any measurements, floor areas (including any total floor area), openings and orientation are approximate. No details are guaranteed, they cannot be relied upon for any purpose and they do not form part of any agreement. No liability is taken for any error, omission or misstatement. A party must rely upon its own inspection(s). Powered by www.focalagent.com