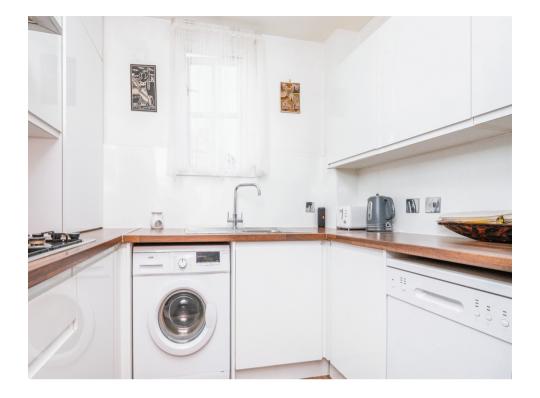

### **Property Description**

A well-presented two bedroom property, located within Horsham town centre just off East Street.

The accommodation comprises entrance hall, living room, kitchen, master bedroom with en suite shower room, second bedroom and bathroom.

**First Floor** 

Lounge / Diner 14' 5" (max) x 13' 3" (max) (4.39m (max) x 4.04m (max)

**Kitchen** 8' 2" (max) x 7' 5" (max) (2.49m (max) x 2.26m (max)

**Bedroom 2** 10' 5" (max) x 8' 8" (max) (3.17m (max) x 2.64m (max)