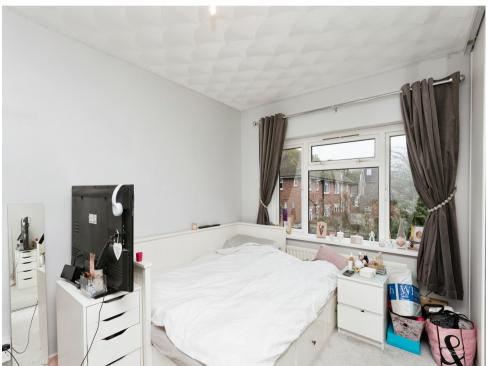

#### **Bedroom 1**

12' 9" (max) x 10' 8" (max) (3.89m (max) x 3.25m (max)

#### Bedroom 2

13' 4" (max) x 9' 4" (max) (3.96m (max) x 2.84m (max)