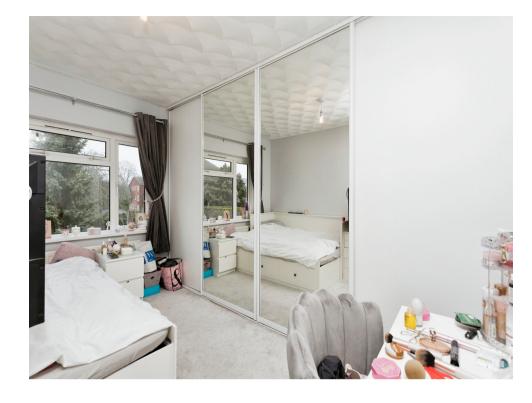

#### **Bedroom 1**

12' 9" (max) x 10' 8" (max) (3.89m (max) x 3.25m (max)

#### Bedroom 2

13' 4" (max) x 9' 4" (max) (3.96m (max) x 2.84m (max)