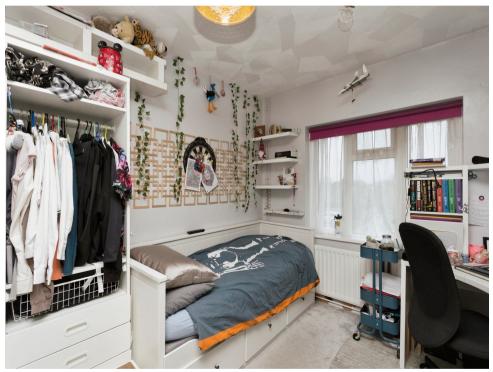

#### **Bedroom 1**

12' 9" (max) x 10' 8" (max) (3.89m (max) x 3.25m (max)

#### Bedroom 2

13' 4" (max) x 9' 4" (max) (3.96m (max) x 2.84m (max)