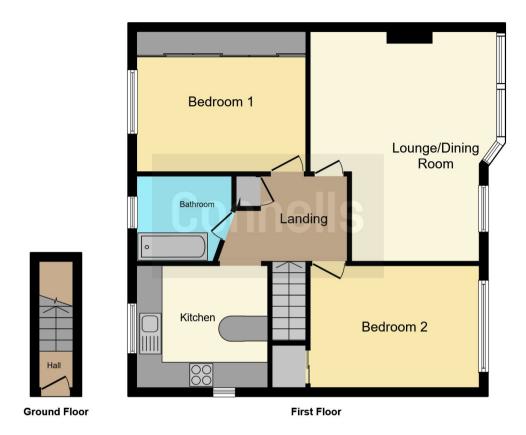

#### **Property Description**

A rarely available first floor maisonette located in a popular residential area within walking distance of Horsham town centre and maim line railway station. The accommodation comprises entrance hall with stairs to the landing, doors to lounge/dining room, bedrooms 1 and 2, kitchen with a range of cupboards and woking surfaces and a bathroom.

#### **Stairs To First Floor**

## Landing

## Lounge / Dining Room

13' 5" (max) x 17' 8" (max) (4.09m (max) x 5.38m (max)

#### Kitchen

9' 6" (max) x 9' 4" (max) (2.90m (max) x 2.84m (max)

#### **Bedroom 1**

12' 9" (max) x 10' 8" (max) (3.89m (max) x 3.25m (max)

#### Bedroom 2

13' 4" (max) x 9' 4" (max) (3.96m (max) x 2.84m (max)

#### **Bathroom**

**External** 

**Rear Garden** 

**Driveway for 2 cars** 

Residential Sales & Lettings | Mortgage Services | Conveyancing | Surveyors | Land & New Homes

This floor plan is for illustrative purposes only. It is not drawn to scale. Any measurements, floor areas (including any total floor area), openings and orientation are approximate. No details are guaranteed, they cannot be relied upon for any purpose and they do not form part of any agreement. No liability is taken for any error, omission or misstatement. A party must rely upon its own inspection(s). Powered by www.focalagent.com