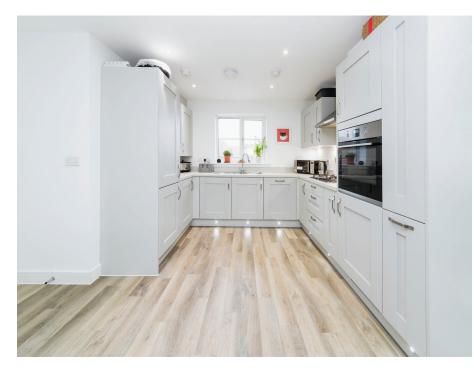

#### **Property Description**

Connells are delighted to bring to the market this well-presented top floor apartment in Clay Vale benefitting from two double bedrooms. The property was constructed in 2017 with the remaining NHBC warranty. Access to the block is secured by a phone entry system and stairs lead from the communal area to the second floor. Upon entering the apartment, the hallway has 2 storage cupboards. The open-plan living area and kitchen offer a modern and spacious layout, with access to a south-facing Juliette balcony perfect for entertaining. The kitchen is equipped with integrated appliances, ample storage, and workspace. The master bedroom includes an en-suite shower room, while the second bedroom is also a generous size. The bathroom features a bath with shower, a WC. wash basin, heated towel rail and shaver point. This well-maintained property maintains its appeal from when it was first built. Outside the property offers an allocated parking space and communal grounds.