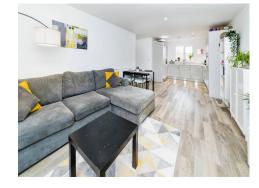

#### **Property Description**

Connells are delighted to bring to the market this well-presented top floor apartment in Clay Vale benefitting from two double bedrooms. The property was constructed in 2017 with the remaining NHBC warranty. Access to the block is secured by a phone entry system and stairs lead from the communal area to the second floor. Upon entering the apartment, the hallway has 2 storage cupboards. The open-plan living area and kitchen offer a modern and spacious layout, with access to a south-facing Juliette balcony perfect for entertaining. The kitchen is equipped with integrated appliances, ample storage, and workspace. The master bedroom includes an en-suite shower room, while the second bedroom is also a generous size. The bathroom features a bath with shower, a WC. wash basin, heated towel rail and shaver point. This well-maintained property maintains its appeal from when it was first built. Outside the property offers an allocated parking space and communal grounds.

#### Kitchen / Lounge

24' 1" (max) x 11' 4" (max) ( 7.34m (max) x 3.45m (max))