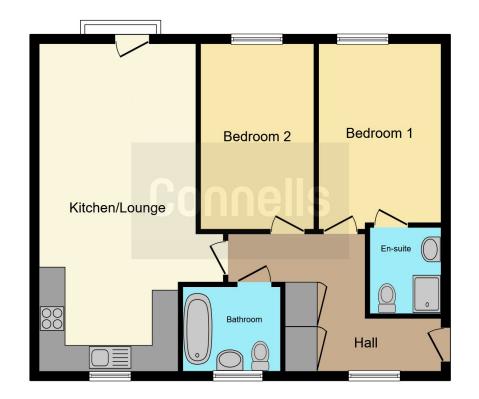

#### **Property Description**

Connells are delighted to bring to the market this well-presented top floor apartment in Clay Vale benefitting from two double bedrooms. The property was constructed in 2017 with the remaining NHBC warranty. Access to the block is secured by a phone entry system and stairs lead from the communal area to the second floor. Upon entering the apartment, the hallway has 2 storage cupboards. The open-plan living area and kitchen offer a modern and spacious layout, with access to a south-facing Juliette balcony perfect for entertaining. The kitchen is equipped with integrated appliances, ample storage, and workspace. The master bedroom includes an en-suite shower room, while the second bedroom is also a generous size. The bathroom features a bath with shower, a WC. wash basin, heated towel rail and shaver point. This well-maintained property maintains its appeal from when it was first built. Outside the property offers an allocated parking space and communal grounds.

### **Entrance Hall**

#### Kitchen / Lounge

24' 1" (max) x 11' 4" (max) ( 7.34m (max) x 3.45m (max))

#### Bedroom 1

13' 6" (max) x 8' 9" (max) ( 4.11m (max) x 2.67m (max)) En-Suite

#### Bedroom 2

13' 6" (max) x 8' 2" (max) ( 4.11m (max) x 2.49m (max))

#### Bathroom

7' 4" (max) x 6' 4" (max) ( 2.24m (max) x 1.93m (max))

Residential Sales & Lettings | Mortgage Services | Conveyancing | Surveyors | Land & New Homes

To view this property please contact Connells on