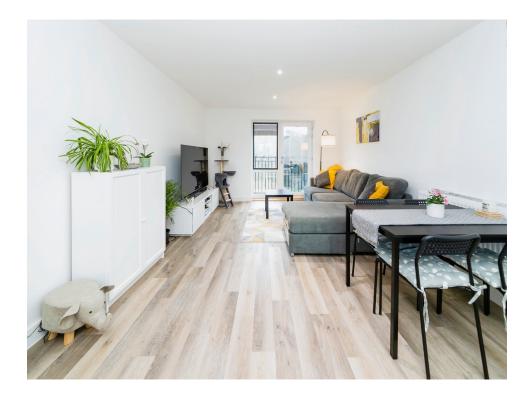

#### **Property Description**

Connells are delighted to bring to the market this well-presented top floor apartment in Clay Vale benefitting from two double bedrooms. The property was constructed in 2017 with the remaining NHBC warranty. Access to the block is secured by a phone entry system and stairs lead from the communal area to the second floor. Upon entering the apartment, the hallway has 2 storage cupboards. The open-plan living area and kitchen offer a modern and spacious layout, with access to a south-facing Juliette balcony perfect for entertaining. The kitchen is equipped with integrated appliances, ample storage, and workspace. The master bedroom includes an en-suite shower room, while the second bedroom is also a generous size. The bathroom features a bath with shower, a WC. wash basin, heated towel rail and shaver point. This well-maintained property maintains its appeal from when it was first built. Outside the property offers an allocated parking space and communal grounds.

#### Kitchen / Lounge

24' 1" (max) x 11' 4" (max) ( 7.34m (max) x 3.45m (max))