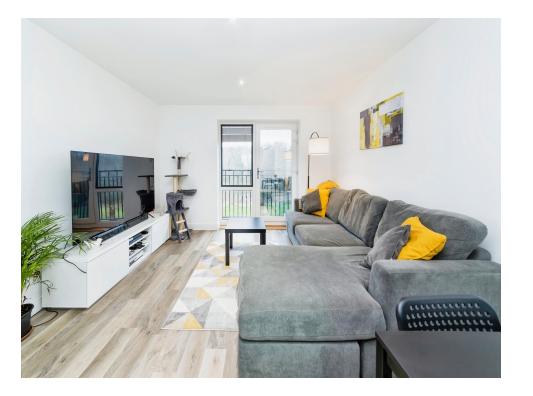

#### **Property Description**

Connells are delighted to bring to the market this well-presented top floor apartment in Clay Vale benefitting from two double bedrooms. The property was constructed in 2017 with the remaining NHBC warranty. Access to the block is secured by a phone entry system and stairs lead from the communal area to the second floor. Upon entering the apartment, the hallway has 2 storage cupboards. The open-plan living area and kitchen offer a modern and spacious layout, with access to a south-facing Juliette balcony perfect for entertaining. The kitchen is equipped with integrated appliances, ample storage, and workspace. The master bedroom includes an en-suite shower room, while the second bedroom is also a generous size. The bathroom features a bath with shower, a WC. wash basin, heated towel rail and shaver point. This well-maintained property maintains its appeal from when it was first built. Outside the property offers an allocated parking space and communal grounds.

#### Kitchen / Lounge

24' 1" (max) x 11' 4" (max) ( 7.34m (max) x 3.45m (max))