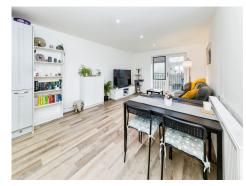

#### **Property Description**

Connells are delighted to bring to the market this well-presented top floor apartment in Clay Vale benefitting from two double bedrooms. The property was constructed in 2017 with the remaining NHBC warranty. Access to the block is secured by a phone entry system and stairs lead from the communal area to the second floor. Upon entering the apartment, the hallway has 2 storage cupboards. The open-plan living area and kitchen offer a modern and spacious layout, with access to a south-facing Juliette balcony perfect for entertaining. The kitchen is equipped with integrated appliances, ample storage, and workspace. The master bedroom includes an en-suite shower room, while the second bedroom is also a generous size. The bathroom features a bath with shower, a WC. wash basin, heated towel rail and shaver point. This well-maintained property maintains its appeal from when it was first built. Outside the property offers an allocated parking space and communal grounds.

#### Kitchen / Lounge

24' 1" (max) x 11' 4" (max) ( 7.34m (max) x 3.45m (max))