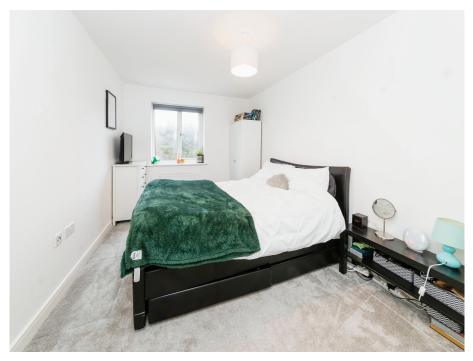

#### Bedroom 1

13' 6" (max) x 8' 9" (max) ( 4.11m (max) x 2.67m (max)) En-Suite