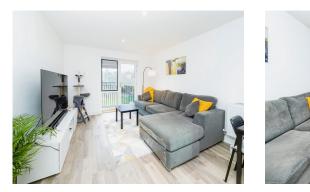

#### **Property Description**

Connells are delighted to bring to the market this well-presented top floor apartment in Clay Vale benefitting from two double bedrooms. The property was constructed in 2017 with the remaining NHBC warranty. Access to the block is secured by a phone entry system and stairs lead from the communal area to the second floor. Upon entering the apartment, the hallway has 2 storage cupboards. The open-plan living area and kitchen offer a modern and spacious layout, with access to a south-facing Juliette balcony perfect for entertaining. The kitchen is equipped with integrated appliances, ample storage, and workspace. The master bedroom includes an en-suite shower room, while the second bedroom is also a generous size. The bathroom features a bath with shower, a WC. wash basin, heated towel rail and shaver point. This well-maintained property maintains its appeal from when it was first built. Outside the property offers an allocated parking space and communal grounds.

#### Kitchen / Lounge

24' 1" (max) x 11' 4" (max) ( 7.34m (max) x 3.45m (max))