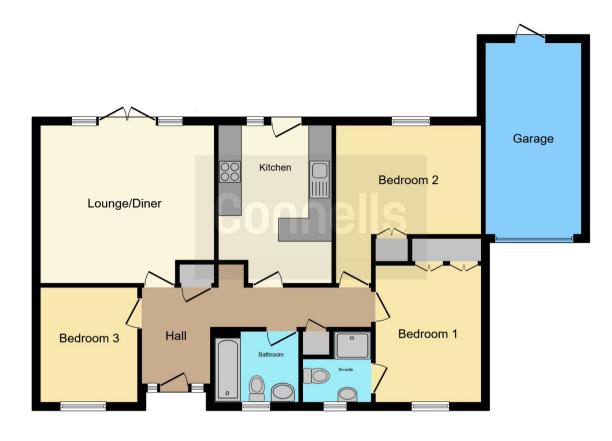

Internally the accommodation comprises of an L shaped hallway, living room with double doors to the garden, kitchen breakfast room with a built in breakfast bar, a range of wall and base units, oven and hob. There is space for washing machine, dishwasher or tumble dryer and free-standing fridge freezer. A door provides further access to the gardens. There are 2 good sized double bedrooms both with wardrobes and the master has its own ensuite shower room. A third bedroom doubles as an excellent study or dining room with a further full bathroom to complete the floorplan.

# Lounge / Diner

14' 8" (max) x 13' 5" (max) (4.47m (max) x 4.09m (max)

#### Kitchen

9' 6" (max) x 13' 1" (max) (2.90m (max) x 3.99m (max)

### Hall

### **Bedroom 1**

9' 1" (max) x 11' 6" (max) (2.77m (max) x 3.51m (max)

#### Bedroom 2

12' 4" (max) x 13' 1" (max) (3.76m (max) x 3.99m (max)

#### Bedroom 3

8' 2" (max) x 9' 4" (max) (2.49m (max) x 2.84m (max)

#### **Bathroom**

# Garage

16' 3" (max) x 8' 2" (max) (4.95m (max) x 2.49m (max)

## Driveway

This floor plan is for illustrative purposes only. It is not drawn to scale. Any measurements, floor areas (including any total floor area), openings and orientation are approximate. No details are guaranteed, they cannot be relied upon for any purpose and they do not form part of any agreement. No liability is taken for any error, omission or misstatement. A party must rely upon its own inspection(s). Powered by www.focalagent.com