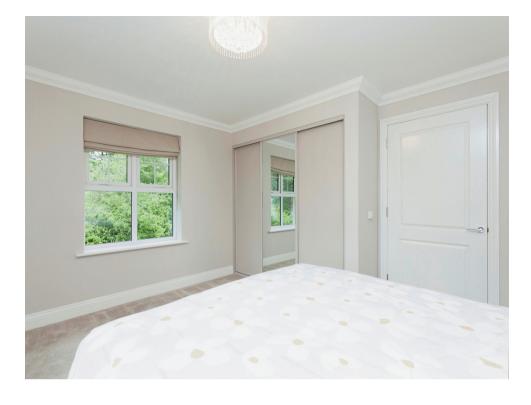

The larger of the two bedrooms boasts built-in wardrobes, providing ample storage space. The bathroom and en-suite has been designed to a high standard, with modern fittings and a neutral colour scheme.

#### Bedroom 1

14' 1" Max x 12' 1" Max (4.29m Max x 3.68m Max)

## Bedroom 2

14' 1" Max x 12' 1" Max (4.29m Max x 3.68m Max)