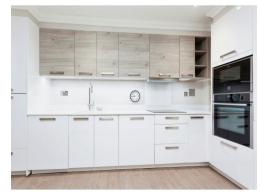

The true highlight of this property is the large open plan kitchen/diner/lounge. The space has been thoughtfully designed to create a light and airy atmosphere, perfect for relaxing and entertaining. The kitchen area is fully equipped with modern appliances, while the lounge area provides the perfect space for socialising or simply unwinding after a long day.

# Kitchen/Living Room

20' Max x 18' 7" Max (6.10m Max x 5.66m Max)