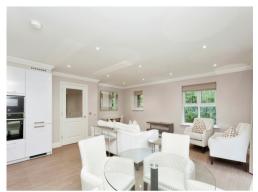

The true highlight of this property is the large open plan kitchen/diner/lounge. The space has been thoughtfully designed to create a light and airy atmosphere, perfect for relaxing and entertaining. The kitchen area is fully equipped with modern appliances, while the lounge area provides the perfect space for socialising or simply unwinding after a long day.

# Kitchen/Living Room

20' Max x 18' 7" Max (6.10m Max x 5.66m Max)