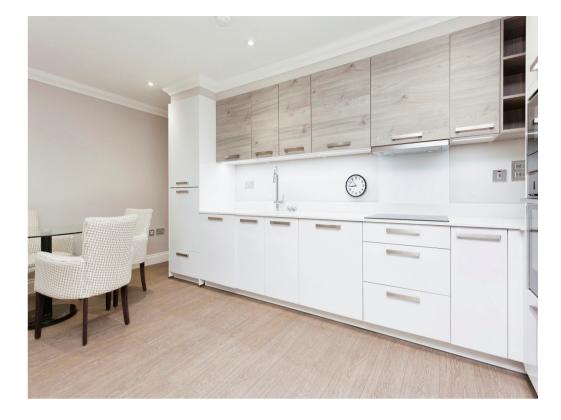

The true highlight of this property is the large open plan kitchen/diner/lounge. The space has been thoughtfully designed to create a light and airy atmosphere, perfect for relaxing and entertaining. The kitchen area is fully equipped with modern appliances, while the lounge area provides the perfect space for socialising or simply unwinding after a long day.

# Kitchen/Living Room

20' Max x 18' 7" Max (6.10m Max x 5.66m Max)