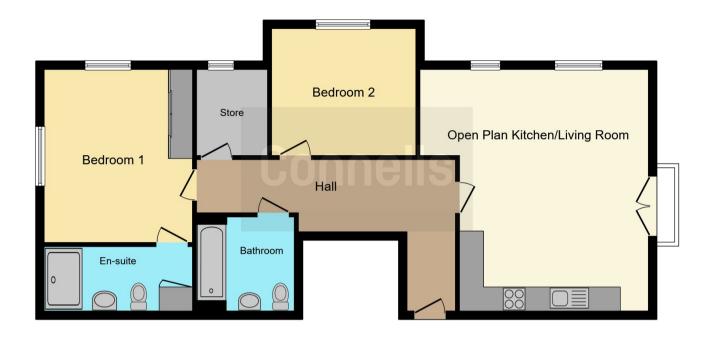

#### **Entrance Hall**

21' 1" Max x 12' 4" Max (6.43m Max x 3.76m Max)

# Kitchen/Living Room

20' Max x 18' 7" Max (6.10m Max x 5.66m Max)

#### Bedroom 1

14' 1" Max x 12' 1" Max (4.29m Max x 3.68m Max)

## Bedroom 2

14' 1" Max x 12' 1" Max (4.29m Max x 3.68m Max)

## Store

7' Max x 6' 1" Max (2.13m Max x 1.85m Max)

## **Bathroom**

8' Max x 7' 7" Max (2.44m Max x 2.31m Max)

Residential Sales & Lettings | Mortgage Services | Conveyancing | Surveyors | Land & New Homes

This floor plan is for illustrative purposes only. It is not drawn to scale. Any measurements, floor areas (including any total floor area), openings and orientation are approximate. No details are guaranteed, they cannot be relied upon for any purpose and they do not form part of any agreement. No liability is taken for any error, omission or misstatement. A party must rely upon its own inspection(s). Powered by www.focalagent.com