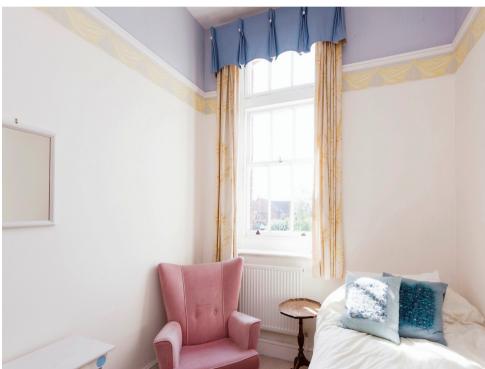

## **Bedroom 1**

11' 5" (max) x 9' 8" (max) (3.48m (max) x 2.95m (max)

## Bedroom 2

9' 7" (max) x 8' 1" (max) (2.92m (max) x 2.46m (max)