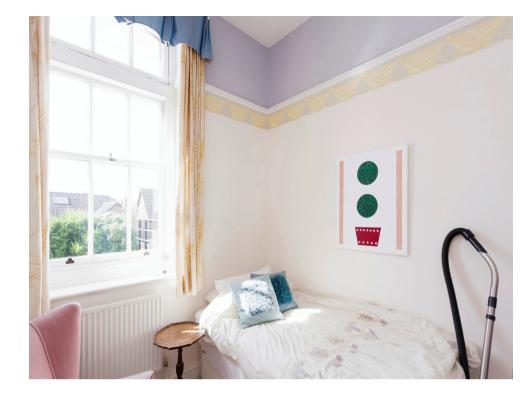

## **Bedroom 1**

11' 5" (max) x 9' 8" (max) (3.48m (max) x 2.95m (max)

## Bedroom 2

9' 7" (max) x 8' 1" (max) (2.92m (max) x 2.46m (max)