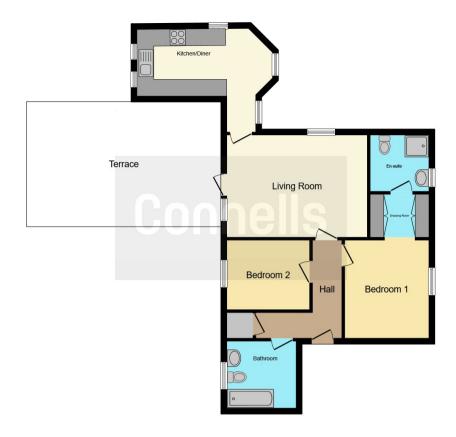

## Hall

# **Living Room**

16' 4" (max) x 12' (max) (4.98m (max) x 3.66m (max)

## Kitchen / Diner

15' 7" (max) x 12' 1" (max) (4.75m (max) x 3.68m (max)

## **Bedroom 1**

11' 5" (max) x 9' 8" (max) (3.48m (max) x 2.95m (max)

#### **Ensuite**

## Bedroom 2

9' 7" (max) x 8' 1" (max) (2.92m (max) x 2.46m (max)

## Bathroom

8' 1" (max) x 7' 8" (max) (2.46m (max) x 2.34m (max)

#### **Terrace**

22' 8" (max) x 14' 6" (max) (6.91m (max) x 4.42m (max)

Residential Sales & Lettings | Mortgage Services | Conveyancing | Surveyors | Land & New Homes

This floor plan is for illustrative purposes only. It is not drawn to scale. Any measurements, floor areas (including any total floor area), openings and orientation are approximate. No details are guaranteed, they cannot be relied upon for any purpose and they do not form part of any agreement. No liability is taken for any error, omission or misstatement. A party must rely upon its own inspection(s). Powered by www.focalagent.com