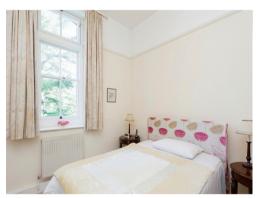

## **Bedroom 1**

11' 5" (max) x 9' 8" (max) (3.48m (max) x 2.95m (max)

## Bedroom 2

9' 7" (max) x 8' 1" (max) (2.92m (max) x 2.46m (max)