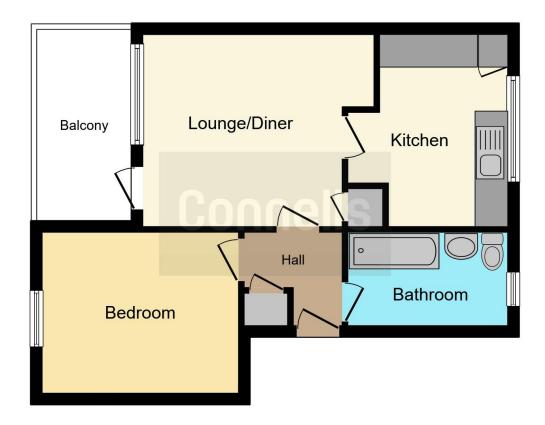

# Lounge

13' 9" Max x 11' 6" Max ( 4.19m Max x 3.51m Max )

### Kitchen

11' 5" Max x 9' 7" Max ( 3.48 m Max x 2.92 m Max )

# **Balcony**

11' 5" Max x 5' 7" Max ( 3.48m Max x 1.70m Max )

### **Bedroom**

11' 9" Max x 9' 6" Max ( 3.58m Max x 2.90m Max )

#### **Bathroom**

9' 3" Max x 5' 6" Max ( 2.82m Max x 1.68m Max )

This floor plan is for illustrative purposes only. It is not drawn to scale. Any measurements, floor areas (including any total floor area), openings and orientation are approximate. No details are guaranteed, they cannot be relied upon for any purpose and they do not form part of any agreement. No liability is taken for any error, omission or misstatement. A party must rely upon its own inspection(s). Powered by www.focalagent.com