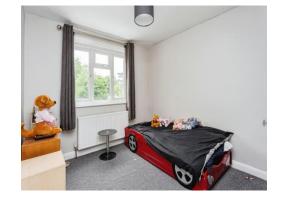

#### Bedroom 1

11' 8" Max x 9' 8" Max ( 3.56m Max x 2.95m Max )

#### Bedroom 2

12' Max x 9' 5" Max ( 3.66m Max x 2.87m Max )

## Bedroom 3

11' 1" Max x 9' 5" Max ( 3.38m Max x 2.87m Max )

#### Bedroom 4

10' 11" Max x 8' 7" Max ( 3.33m Max x 2.62m Max )

#### Bedroom 5

11' 9" Max x 7' 10" Max ( 3.58m Max x 2.39m Max )