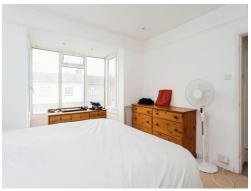

#### Bedroom 1

11' 8" Max x 9' 8" Max ( 3.56m Max x 2.95m Max )

#### Bedroom 2

12' Max x 9' 5" Max ( 3.66m Max x 2.87m Max )

## Bedroom 3

11' 1" Max x 9' 5" Max ( 3.38m Max x 2.87m Max )

#### Bedroom 4

10' 11" Max x 8' 7" Max ( 3.33m Max x 2.62m Max )

#### Bedroom 5

11' 9" Max x 7' 10" Max ( 3.58m Max x 2.39m Max )