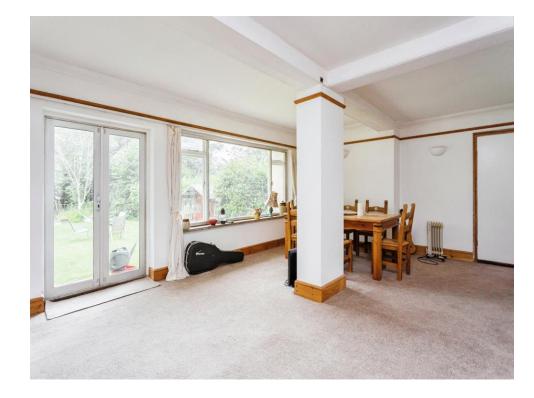

# **Living Room**

30' 3" Ecl Bay x 21' 4" Max ( 9.22m Ecl Bay x 6.50m Max )

# **Reception Room**

13' 9" Max x 8' Max ( 4.19m Max x 2.44m Max )