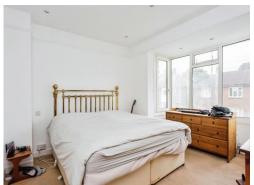

#### Bedroom 1

11' 8" Max x 9' 8" Max ( 3.56m Max x 2.95m Max )

#### Bedroom 2

12' Max x 9' 5" Max ( 3.66m Max x 2.87m Max )

## Bedroom 3

11' 1" Max x 9' 5" Max ( 3.38m Max x 2.87m Max )

#### Bedroom 4

10' 11" Max x 8' 7" Max ( 3.33m Max x 2.62m Max )

#### Bedroom 5

11' 9" Max x 7' 10" Max ( 3.58m Max x 2.39m Max )