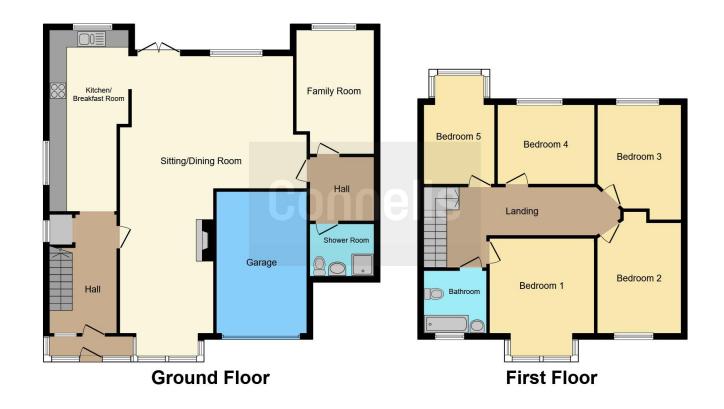

The accommodation comprises enclosed entrance porch, entrance hall, L shaped living room, kitchen/breakfast room, study, further reception room and shower room. The stairs rise to the first floor landing with door opening to five bedrooms and a family bathroom. Outside to the front there is off road parking for several vehicles. The rear garden is mainly laid to lawn with flower and shrub borders.

# **Living Room**

30' 3" Ecl Bay x 21' 4" Max ( 9.22m Ecl Bay x 6.50m Max )

## Kitchen/Breakfast Room

20' Max x 9' 1" Max ( 6.10m Max x 2.77m Max )

#### Study

7' Max x 6' 5" Max ( 2.13m Max x 1.96m Max )

# **Reception Room**

13' 9" Max x 8' Max ( 4.19m Max x 2.44m Max )

#### Bedroom 1

11' 8" Max x 9' 8" Max ( 3.56m Max x 2.95m Max )

#### Bedroom 2

12' Max x 9' 5" Max ( 3.66m Max x 2.87m Max )

## Bedroom 3

11' 1" Max x 9' 5" Max ( 3.38m Max x 2.87m Max )

#### Bedroom 4

10' 11" Max x 8' 7" Max ( 3.33m Max x 2.62m Max )

#### Bedroom 5

11' 9" Max x 7' 10" Max ( 3.58m Max x 2.39m Max )

## **Bathroom**

7' 1" Max x 6' 6" Max ( 2.16m Max x 1.98m Max )

Residential Sales & Lettings | Mortgage Services | Conveyancing | Surveyors | Land & New Homes

This floor plan is for illustrative purposes only. It is not drawn to scale. Any measurements, floor areas (including any total floor area), openings and orientation are approximate. No details are guaranteed, they cannot be relied upon for any purpose and they do not form part of any agreement. No liability is taken for any error, omission or misstatement. A party must rely upon its own inspection(s). Powered by www.focalagent.com