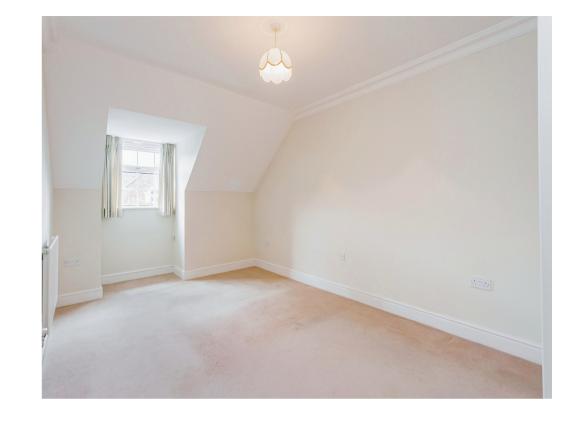

#### Bedroom1

19' 9" Max x 9' 8" Max (6.02m Max x 2.95m Max)

## Bedroom 2

11' 5" Max x 9' 4" Max (3.48m Max x 2.84m Max)