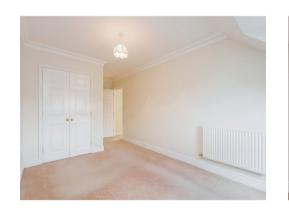

#### Bedroom1

19' 9" Max x 9' 8" Max (6.02m Max x 2.95m Max)

## Bedroom 2

11' 5" Max x 9' 4" Max (3.48m Max x 2.84m Max)