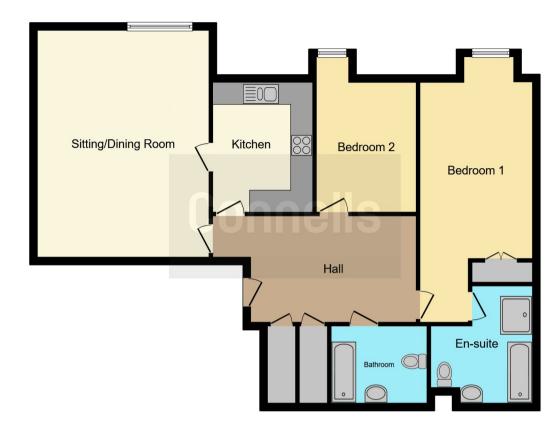

## Lounge

20' 4" Max x 15' 3" Max (6.20m Max x 4.65m Max)

#### Kitchen

11' 3" Max x 8' 11" Max (3.43m Max x 2.72m Max)

#### Bedroom1

19' 9" Max x 9' 8" Max (6.02m Max x 2.95m Max)

#### **En Suite**

10' 4" Max x 9' 1" Max (3.15m Max x 2.77m Max)

## Bedroom 2

11' 5" Max x 9' 4" Max (3.48m Max x 2.84m Max)

#### Bathroom

8' 6" Max x 6' 8" Max (2.59m Max x 2.03m Max)

This floor plan is for illustrative purposes only. It is not drawn to scale. Any measurements, floor areas (including any total floor area), openings and orientation are approximate. No details are guaranteed, they cannot be relied upon for any purpose and they do not form part of any agreement. No liability is taken for any error, omission or misstatement. A party must rely upon its own inspection(s). Powered by www.focalagent.com