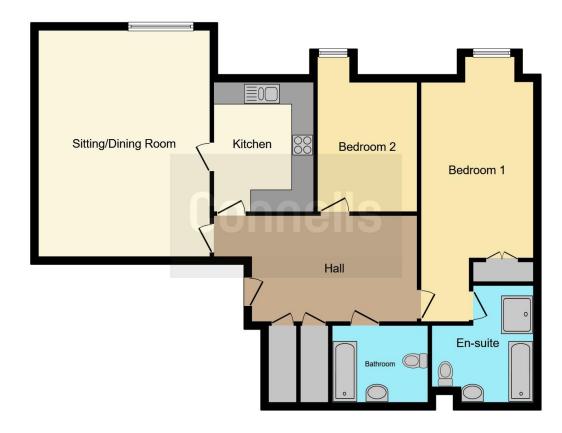

# Lounge

20' 4" Max x 15' 3" Max ( 6.20m Max x 4.65m Max )

## Kitchen

11' 3" Max x 8' 11" Max ( 3.43 m Max x 2.72 m Max )

#### Bedroom1

19' 9" Max x 9' 8" Max ( 6.02m Max x 2.95m Max )

#### **En Suite**

10' 4" Max x 9' 1" Max (  $3.15 m \; \text{Max} \; \text{x} \; 2.77 m \; \text{Max}$  )

#### Bedroom 2

11' 5" Max x 9' 4" Max ( 3.48m Max x 2.84m Max )

## Bathroom

8' 6" Max x 6' 8" Max ( 2.59m Max x 2.03m Max )

This floor plan is for illustrative purposes only. It is not drawn to scale. Any measurements, floor areas (including any total floor area), openings and orientation are approximate. No details are guaranteed, they cannot be relied upon for any purpose and they do not form part of any agreement. No liability is taken for any error, omission or misstatement. A party must rely upon its own inspection(s). Powered by www.focalagent.com