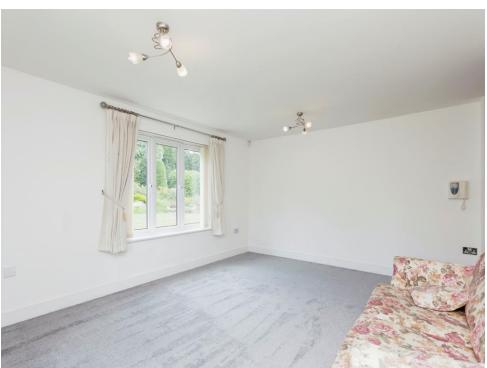

#### Bedroom 1

16' 8" Max x 12' 2" Max ( 5.08 m Max x 3.71 m Max )

#### Bedroom2

14' 2" Max x 9' 9" Max ( 4.32m Max x 2.97m Max )