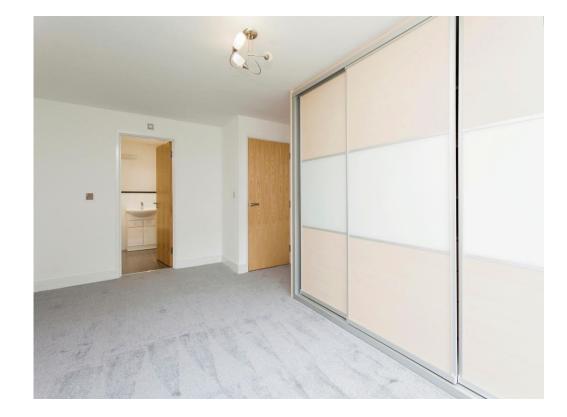

#### Bedroom 1

16' 8" Max x 12' 2" Max ( 5.08 m Max x 3.71 m Max )

#### Bedroom2

14' 2" Max x 9' 9" Max ( 4.32m Max x 2.97m Max )