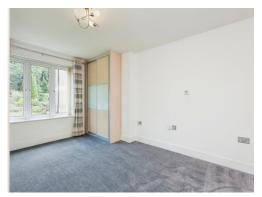

#### Bedroom 1

16' 8" Max x 12' 2" Max ( 5.08 m Max x 3.71 m Max )

#### Bedroom2

14' 2" Max x 9' 9" Max ( 4.32m Max x 2.97m Max )