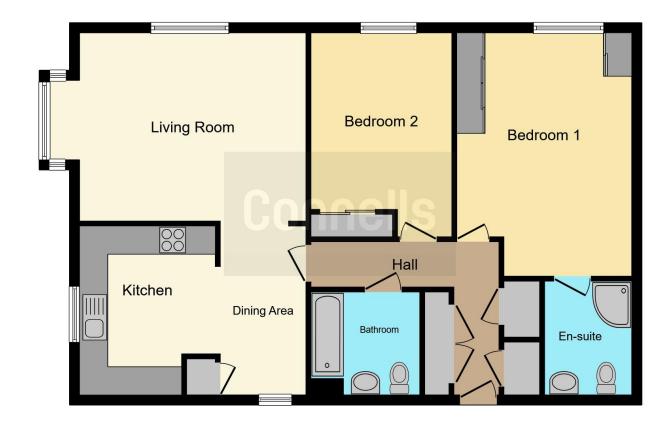

### **Property Description**

A stunning two double bedroom unfurnished apartment set in a prestigious modern development and within easy reach of the town centre. Entrance hallway with several storage cupboards, cloakroom, lounge/dining room leading to modern fully fitted high spec kitchen with integrated appliances. Master bedroom with en-suite shower room, second very spacious double bedroom. The property also benefits from gas central heating, video entry phone,double glazing, secure covered allocated parking and use of attractive, well maintained communal gardens.

# Lounge/Dining Room

18' 5" Max x 13' 2" Max ( 5.61m Max x 4.01m Max )

#### Kitchen

15' 1" Max x 10' 9" Max ( 4.60m Max x 3.28m Max )

#### Bedroom 1

16' 8" Max x 12' 2" Max ( 5.08 m Max x 3.71 m Max )

#### Bedroom2

14' 2" Max x 9' 9" Max ( 4.32m Max x 2.97m Max )

# **Parking**

Residential Sales & Lettings | Mortgage Services | Conveyancing | Surveyors | Land & New Homes

This floor plan is for illustrative purposes only. It is not drawn to scale. Any measurements, floor areas (including any total floor area), openings and orientation are approximate. No details are guaranteed, they cannot be relied upon for any purpose and they do not form part of any agreement. No liability is taken for any error, omission or misstatement. A party must rely upon its own inspection(s). Powered by www.focalagent.com