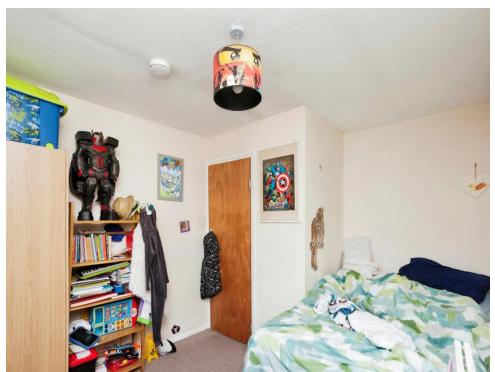

#### Bedroom 2

9' 6" (Max) x 14' 6" (Max) ( 2.90m (Max) x 4.42m (Max) )

## Bedroom 3

9' 8" (Max) x 10' 5" (Max) ( 2.95m (Max) x 3.17m (Max) )