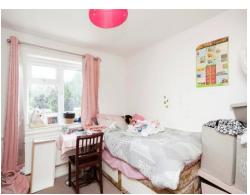

#### Bedroom 2

9' 6" (Max) x 14' 6" (Max) ( 2.90m (Max) x 4.42m (Max) )

## Bedroom 3

9' 8" (Max) x 10' 5" (Max) ( 2.95m (Max) x 3.17m (Max) )