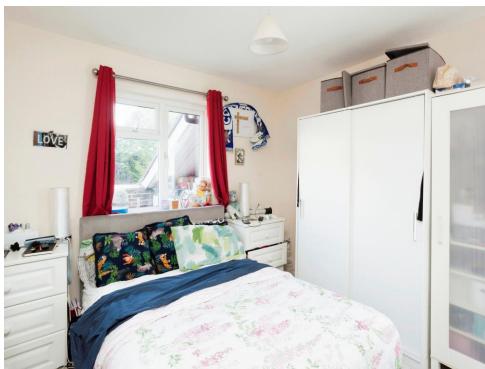

#### Bedroom 1

10' 4" (Max) x 10' 1" (Max) ( 3.15m (Max) x 3.07m (Max) )

#### **En-Suite**