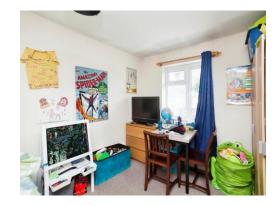

#### Bedroom 2

9' 6" (Max) x 14' 6" (Max) ( 2.90m (Max) x 4.42m (Max) )

## Bedroom 3

9' 8" (Max) x 10' 5" (Max) ( 2.95m (Max) x 3.17m (Max) )