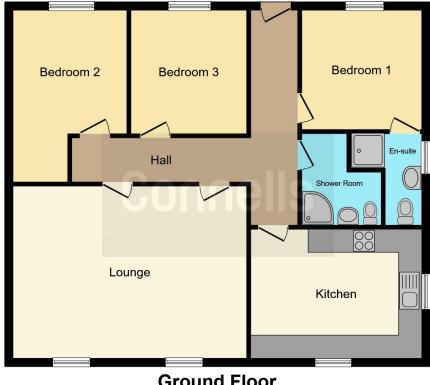

## Lounge

19' 8" (Max) x 14' 6" (Max) ( 5.99m (Max) x 4.42m (Max) )

#### Kitchen

14' 5" (Max) x 10' 9" (Max) ( 4.39m (Max) x 3.28m (Max) )

#### Bedroom 1

10' 4" (Max) x 10' 1" (Max) ( 3.15m (Max) x 3.07m (Max) )

#### Bedroom 2

9' 6" (Max) x 14' 6" (Max) ( 2.90m (Max) x 4.42m (Max) )

## Bedroom 3

9' 8" (Max) x 10' 5" (Max) ( 2.95m (Max) x 3.17m (Max) )

## **Shower Room**

6' 7" (Max) x 7' 9" (Max) ( 2.01m (Max) x 2.36m (Max) )

# **Parking**

**Ground Floor** 

This floor plan is for illustrative purposes only. It is not drawn to scale. Any measurements, floor areas (including any total floor area), openings and orientation are approximate. No details are guaranteed, they cannot be relied upon for any purpose and they do not form part of any agreement. No liability is taken for any error, omission or misstatement. A party must rely upon its own inspection(s). Powered by www.focalagent.com