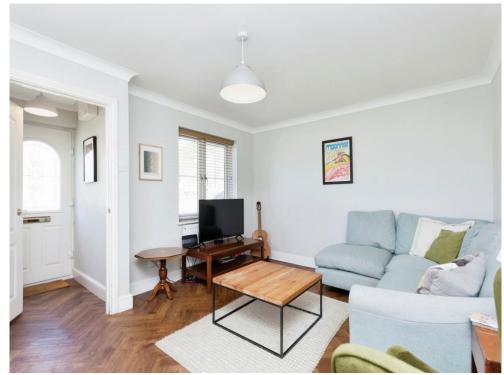

The property boasts a spacious and well-appointed interior, featuring an entrance hall with access to a downstairs cloakroom and a generously sized well-presented lounge. The modern kitchen/ diner is well-equipped with a range of modern appliances and has direct access to the rear garden via trifold doors.

## Lounge

10' 5" (Max) x 15' 5" (Max) ( 3.17m (Max) x 4.70m (Max) )