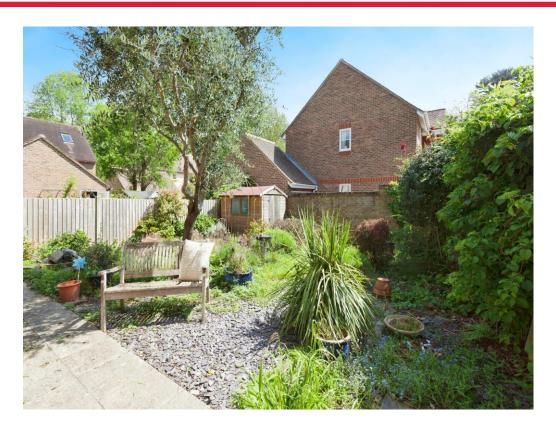

The rear garden is a particular highlight, offering a secluded and peaceful retreat. The garden is well-maintained and features a range of mature plants and trees, providing a sense of seclusion and tranquillity. A side gate provides access to the front of the property where you will find the driveway parking and front garden.