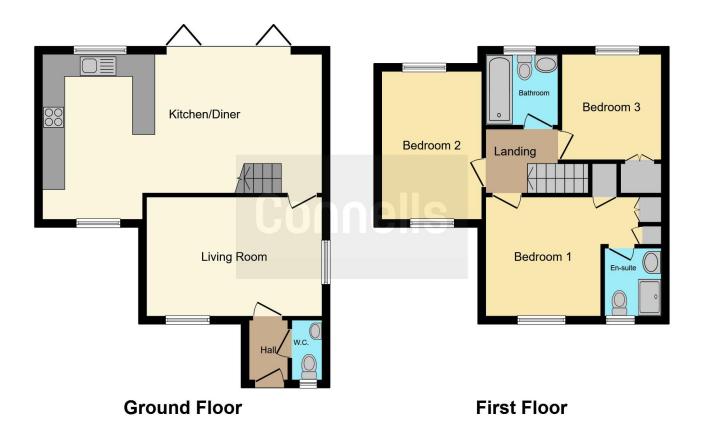

#### Kitchen/Diner

14' 6" (Max) x 24' 7" (Max) ( 4.42m (Max) x 7.49m (Max) )

## Lounge

10' 5" (Max) x 15' 5" (Max) ( 3.17m (Max) x 4.70m (Max) )

# Bedroom 1

10' 5" (Max) x 15' 5" (Max) ( 3.17m (Max) x 4.70m (Max) )

Bedroom 2

13' 1" (Max) x 8' 8" (Max) ( 3.99m (Max) x 2.64m (Max) ) **Bedroom 3** 

9' 3" (Max) x 8' 7" (Max) ( 2.82m (Max) x 2.62m (Max) )

This floor plan is for illustrative purposes only. It is not drawn to scale. Any measurements, floor areas (including any total floor area), openings and orientation are approximate. No details are guaranteed, they cannot be relied upon for any purpose and they do not form part of any agreement. No liability is taken for any error, omission or misstatement. A party must rely upon its own inspection(s). Powered by www.focalagent.com