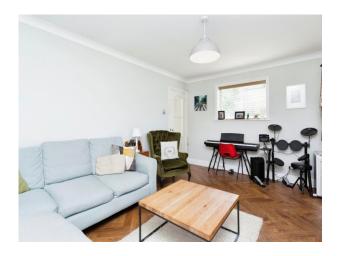

The property boasts a spacious and well-appointed interior, featuring an entrance hall with access to a downstairs cloakroom and a generously sized well-presented lounge. The modern kitchen/ diner is well-equipped with a range of modern appliances and has direct access to the rear garden via trifold doors.

## Lounge

10' 5" (Max) x 15' 5" (Max) ( 3.17m (Max) x 4.70m (Max) )