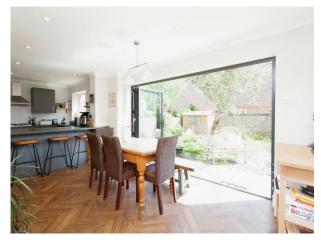

The property boasts a spacious and well-appointed interior, featuring an entrance hall with access to a downstairs cloakroom and a generously sized well-presented lounge. The modern kitchen/ diner is well-equipped with a range of modern appliances and has direct access to the rear garden via trifold doors.

#### Kitchen/Diner

14' 6" (Max) x 24' 7" (Max) ( 4.42m (Max) x 7.49m (Max) )