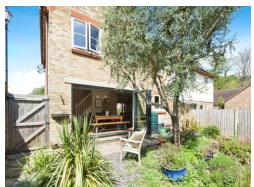

The rear garden is a particular highlight, offering a secluded and peaceful retreat. The garden is well-maintained and features a range of mature plants and trees, providing a sense of seclusion and tranquillity. A side gate provides access to the front of the property where you will find the driveway parking and front garden.