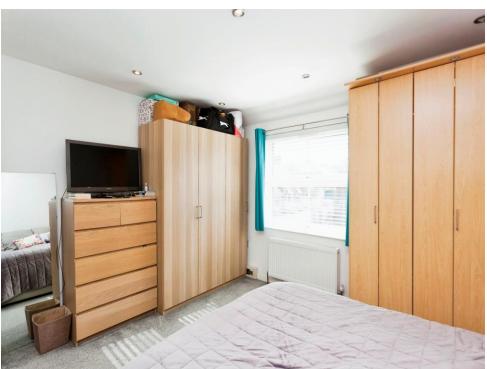

#### **Bedroom 1**

10' 4" Max x 13' Max ( 3.15m Max x 3.96m Max )

#### Bedroom 2

11' 9" Max x 13' Max ( 3.58m Max x 3.96m Max )

#### Bedroom 3

7' 7" Max x 13' Max ( 2.31m Max x 3.96m Max )

#### Bedroom 4

7' 5" Max x 9' 6" Max ( 2.26m Max x 2.90m Max )