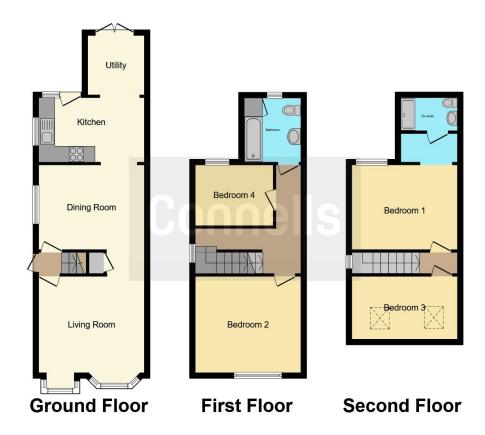

### **Property Description**

Connells are delighted to bring to the market this stunning 4 bedroom semi detached property in Purton Road. The property is set across three floors, offering spacious and versatile living accommodation. The property is well-presented throughout and is located in a highly sought after location benefiting from local shops and amenities within walking distance. The ground floor comprises of a bright and airy lounge, a separate dining room and a modern kitchen with utility area.

The first floor benefits from two well proportioned bedrooms as well as the family bathroom, while the second floor is dedicated to bedroom 1 which benefits from its own ensuite bathroom as well as bedroom 3.

### Lounge

11' 9" Max x 13' Max ( 3.58m Max x 3.96m Max )

### **Dining Room**

13' 4" Max x 13' Max ( 4.06m Max x 3.96m Max )

#### Kitchen

7' 9" Max x 13' Max ( 2.36m Max x 3.96m Max )

### **Utility Area**

7' 3" Max x 6' 9" Max ( 2.21m Max x 2.06m Max )

#### **Bedroom 1**

10' 4" Max x 13' Max ( 3.15m Max x 3.96m Max )

#### Bedroom 2

11' 9" Max x 13' Max ( 3.58m Max x 3.96m Max )

#### Bedroom 3

7' 7" Max x 13' Max ( 2.31m Max x 3.96m Max )

#### Bedroom 4

7' 5" Max x 9' 6" Max ( 2.26m Max x 2.90m Max )

# **Family Bathroom**

7' 9" Max x 6' 9" Max ( 2.36m Max x 2.06m Max )

### **Ensuite**

4' 1" Max x 6' 9" Max ( 1.24m Max x 2.06m Max )