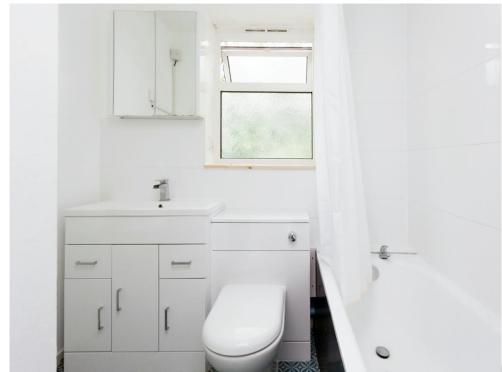

#### Bathroom

7' 5" (max) x 7' 2" (max) ( 2.26m (max) x 2.18m (max) ) Tiled and fitted with a white suite made up of bath with handheld shower over.

This floor plan is for illustrative purposes only. It is not drawn to scale. Any measurements, floor areas (including any total floor area), openings and orientation are approximate. No details are guaranteed, they cannot be relied upon for any purpose and they do not form part of any agreement. No liability is taken for any error, omission or misstatement. A party must rely upon its own inspection(s). Powered by www.focalagent.com