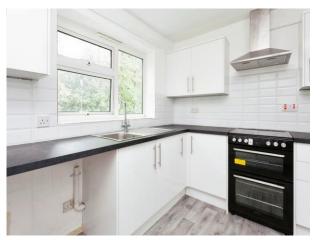

#### **Kitchen**

7' 5" (max) x 10' 4" (max) ( 2.26m (max) x 3.15m (max) )

Recently fitted kitchen has plenty of counter top space and cupboards throughout as well as integrated appliances such as a brand new built-in electric oven with electric hob and stainless steel extractor hood over. Has space and plumbing for washing machine.