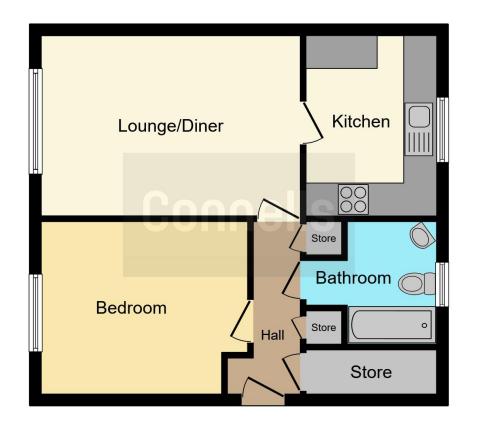

#### Bathroom

7' 5" (max) x 7' 2" (max) ( 2.26m (max) x 2.18m (max) ) Tiled and fitted with a white suite made up of bath with handheld shower over.

This floor plan is for illustrative purposes only. It is not drawn to scale. Any measurements, floor areas (including any total floor area), openings and orientation are approximate. No details are guaranteed, they cannot be relied upon for any purpose and they do not form part of any agreement. No liability is taken for any error, omission or misstatement. A party must rely upon its own inspection(s). Powered by www.focalagent.com