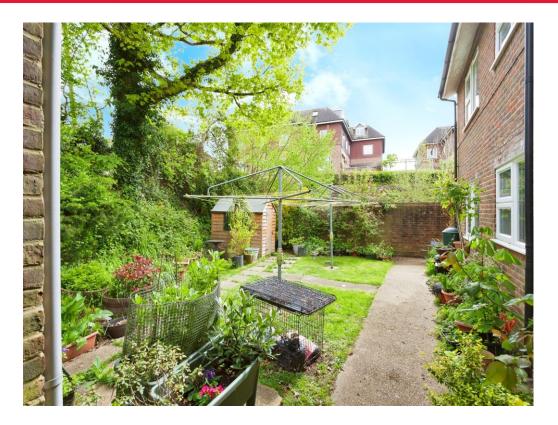

## **Property Description**

Connells are delights to bring to the market this 1 double bedroom apartment set in the beautiful village of Rudgwick The apartment is light and welcoming comprising lounge / dining, separate kitchen, double bedroom and bathroom. The newly fitted kitchen has plenty of counter top space and cupboards throughout as well as integrated appliances such as a brand new built-in electric oven with electric hob and stainless steel extractor hood over. The bathroom is tiled and fitted with a white suite made up of bath with handheld shower over. There is also an internal storage room, as well as a communal storage area for all residents. The property also boasts parking for all residence, as well as a long lease and low service charge.