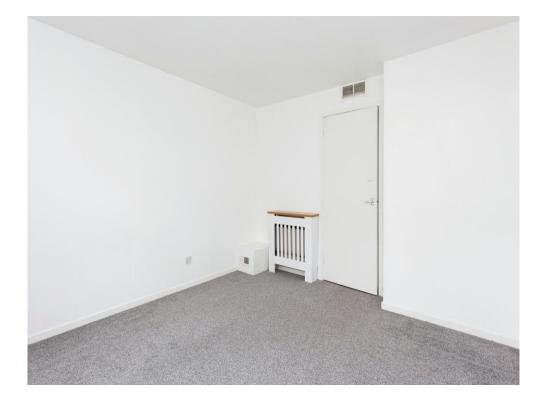

#### **Bedroom**

12' 1" (max) x 10' 1" (max) ( 3.68m (max) x 3.07m (max) ) Large and airy double bedroom