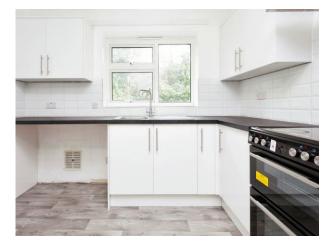

#### **Kitchen**

7' 5" (max) x 10' 4" (max) ( 2.26m (max) x 3.15m (max) )

Recently fitted kitchen has plenty of counter top space and cupboards throughout as well as integrated appliances such as a brand new built-in electric oven with electric hob and stainless steel extractor hood over. Has space and plumbing for washing machine.