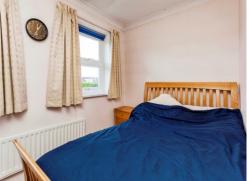

#### Bedroom 1

13' (Max) x 9' 4" (Max) ( 3.96m (Max) x 2.84m (Max) )

Windows to the rear, radiator under windows

#### Bedroom 2

13' (Max) x 6' 11" (Max) ( 3.96m (Max) x 2.11m (Max) )

Windows to the front, radiator under windows