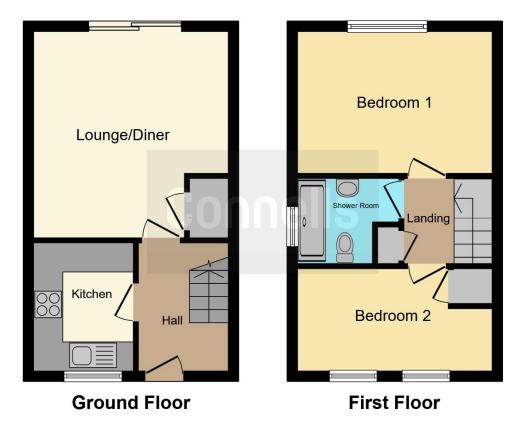

The front door opens to the entrance porch with a useful cloakroom and space to remove coats and shoes before entering the kitchen that boasts an array of base and wall units with space for a range of appliances. This in turn leads into the bright and spacious lounge which makes for a wonderful living space with ample room for furniture and leading out to the beautiful rear garden.

Upstairs there are two double bedrooms to the front and rear aspects and a modern shower room.

The property also benefits from driveway parking for 2 cars and a garage. To the rear of the property you will find the beautiful rear garden which is mainly laid to lawn with a small patio area.

#### **Entrance Hall**

Access to kitchen and lounge, radiator

#### Lounge

13' 1" (Max) x 13' 9" (Max) ( 3.99m (Max) x 4.19m (Max) )

Sliding doors to the rear leading to the patio area of the garden, fitted carpet, storage cupboard

#### Kitchen

8' 8" (Max) x 6' 9" (Max) ( 2.64m (Max) x 2.06m (Max) )

Windows to the front, a range of base and wall mounted units, stainless steel sink, built in oven with gas hob and electric oven, partially tiled.

#### Landing

Access to both bedrooms and bathroom, loft hatch

#### Bedroom 1

13' (Max) x 9' 4" (Max) ( 3.96m (Max) x 2.84m (Max) )

Windows to the rear, radiator under windows

#### Bedroom 2

13' (Max) x 6' 11" (Max) ( 3.96m (Max) x 2.11m (Max) )

Windows to the front, radiator under windows

### Bathroom

6' 5" (Max) x 6' (Max) ( 1.96m (Max) x 1.83m (Max) ) Walk in shower, toilet and wash hand basin, tiled floor to ceiling, heated towel rail

Garage

**Rear Garden** 

Laid to lawn with a patio area

Residential Sales & Lettings | Mortgage Services | Conveyancing | Surveyors | Land & New Homes

This floor plan is for illustrative purposes only. It is not drawn to scale. Any measurements, floor areas (including any total floor area), openings and orientation are approximate. No details are guaranteed, they cannot be relied upon for any purpose and they do not form part of any agreement. No liability is taken for any error, omission or misstatement. A party must rely upon its own inspection(s). Powered by www.focalagent.com