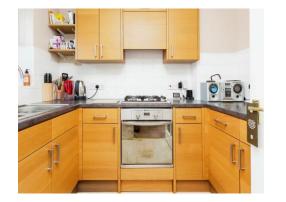

#### Kitchen

8' 8" (Max) x 6' 9" (Max) ( 2.64m (Max) x 2.06m (Max) )

Windows to the front, a range of base and wall mounted units, stainless steel sink, built in oven with gas hob and electric oven, partially tiled.