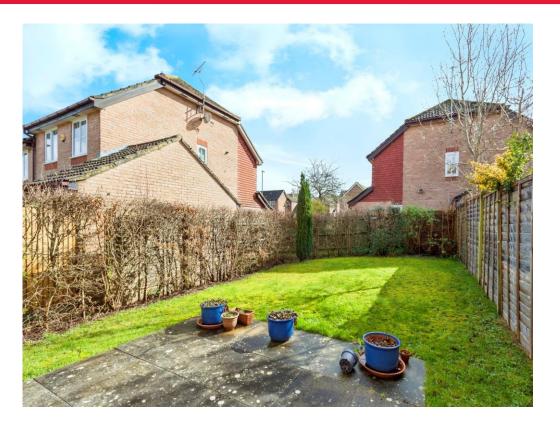

Upstairs there are two double bedrooms to the front and rear aspects and a modern shower room.

The property also benefits from driveway parking for 2 cars and a garage. To the rear of the property you will find the beautiful rear garden which is mainly laid to lawn with a small patio area.

### Bathroom

6' 5" (Max) x 6' (Max) ( 1.96m (Max) x 1.83m (Max) ) Walk in shower, toilet and wash hand basin, tiled floor to ceiling, heated towel rail

Garage

**Rear Garden** 

Laid to lawn with a patio area