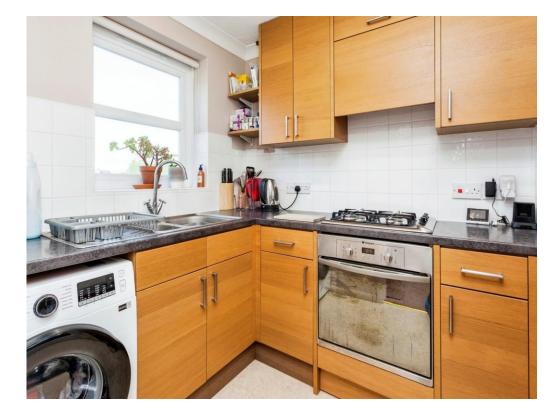

The front door opens to the entrance porch with a useful cloakroom and space to remove coats and shoes before entering the kitchen that boasts an array of base and wall units with space for a range of appliances. This in turn leads into the bright and spacious lounge which makes for a wonderful living space with ample room for furniture and leading out to the beautiful rear garden.

#### Kitchen

8' 8" (Max) x 6' 9" (Max) ( 2.64m (Max) x 2.06m (Max) )

Windows to the front, a range of base and wall mounted units, stainless steel sink, built in oven with gas hob and electric oven, partially tiled.