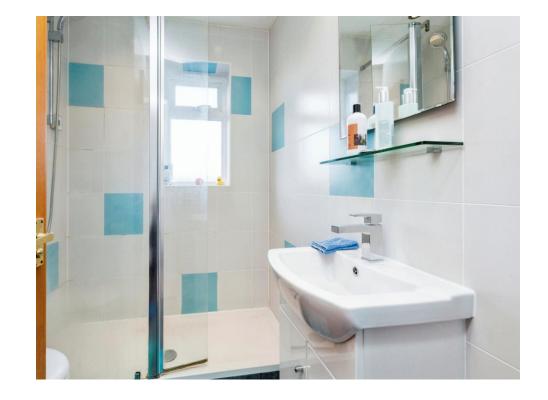

Upstairs there are two double bedrooms to the front and rear aspects and a modern shower room.

The property also benefits from driveway parking for 2 cars and a garage. To the rear of the property you will find the beautiful rear garden which is mainly laid to lawn with a small patio area.

### Bathroom

6' 5" (Max) x 6' (Max) ( 1.96m (Max) x 1.83m (Max) ) Walk in shower, toilet and wash hand basin, tiled floor to ceiling, heated towel rail

Garage

**Rear Garden** 

Laid to lawn with a patio area