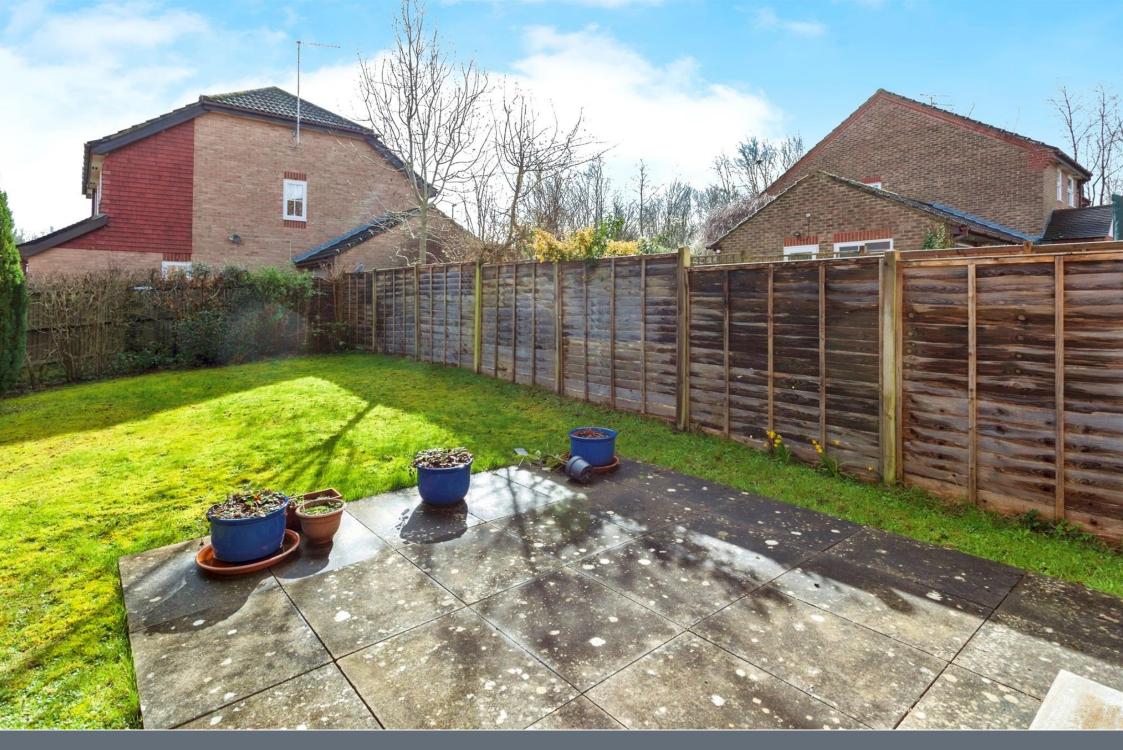

Upstairs there are two double bedrooms to the front and rear aspects and a modern shower room.

The property also benefits from driveway parking for 2 cars and a garage. To the rear of the property you will find the beautiful rear garden which is mainly laid to lawn with a small patio area.

### Bathroom

6' 5" (Max) x 6' (Max) ( 1.96m (Max) x 1.83m (Max) ) Walk in shower, toilet and wash hand basin, tiled floor to ceiling, heated towel rail

Garage

**Rear Garden** 

Laid to lawn with a patio area