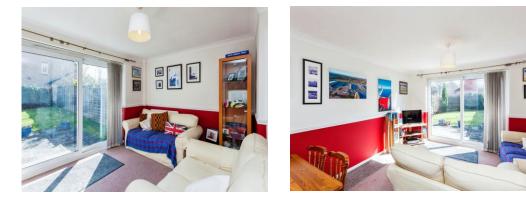

The front door opens to the entrance porch with a useful cloakroom and space to remove coats and shoes before entering the kitchen that boasts an array of base and wall units with space for a range of appliances. This in turn leads into the bright and spacious lounge which makes for a wonderful living space with ample room for furniture and leading out to the beautiful rear garden.

#### Lounge

13' 1" (Max) x 13' 9" (Max) ( 3.99m (Max) x 4.19m (Max) )

Sliding doors to the rear leading to the patio area of the garden, fitted carpet, storage cupboard