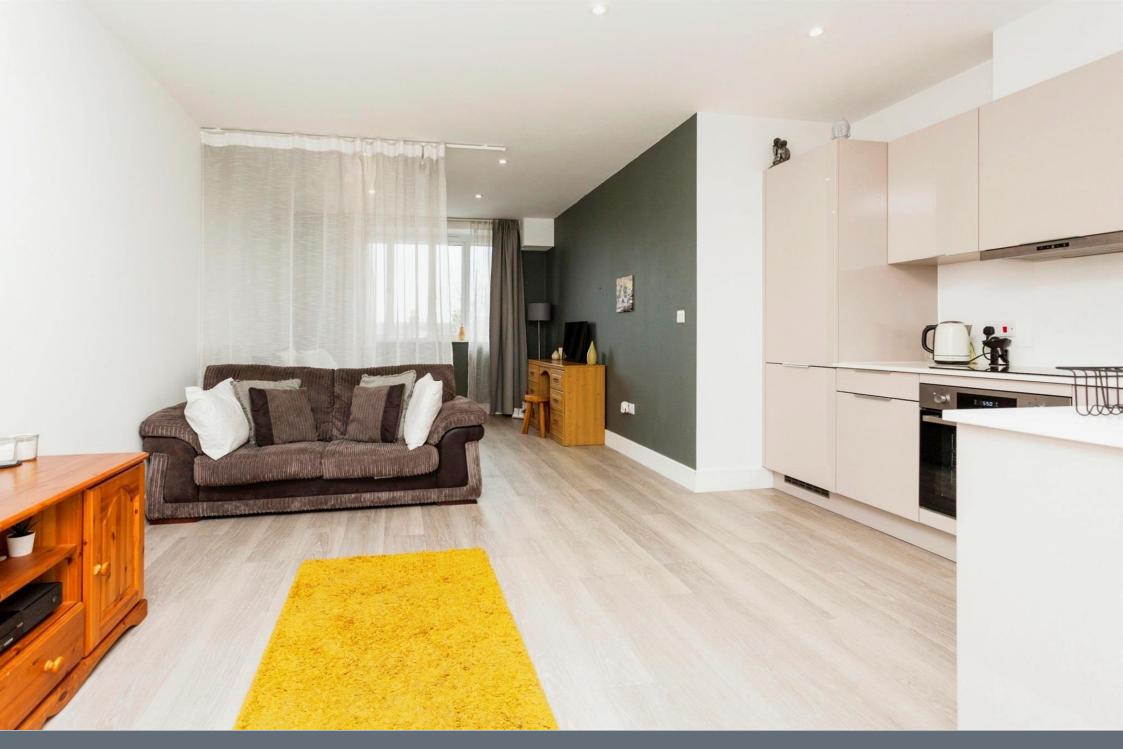

# Kitchen/ Living Area

12' 2" Max x 15' Max ( 3.71m Max x 4.57m Max )

Fitted kitchen with intergrated appliances (Fridge/ freezer, hob, electric oven, washer/dryer and dishwasher).