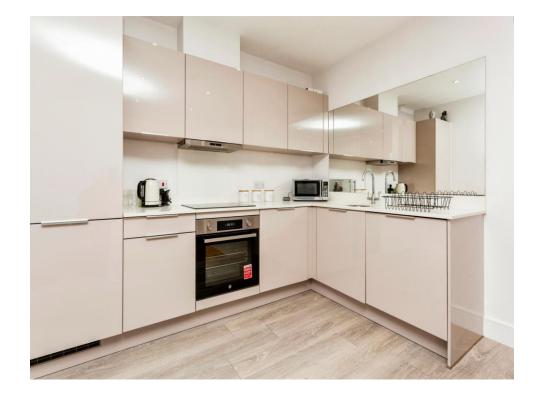

# Kitchen/ Living Area

12' 2" Max x 15' Max ( 3.71m Max x 4.57m Max )

Fitted kitchen with intergrated appliances (Fridge/ freezer, hob, electric oven, washer/dryer and dishwasher).