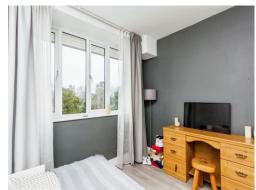

#### **Bedroom Area**

12' 4" Max x 10' 8" Max ( 3.76 m Max x 3.25 m Max )

Large double glazed window, underfloor heating