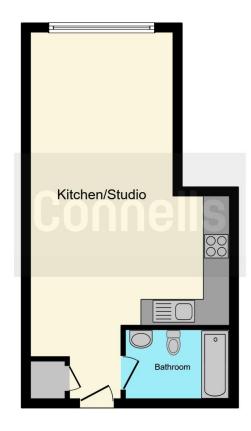

# **Bathroom**

5' 2" Max x 7' 9" Max ( 1.57m Max x 2.36m Max )

WC, hand basin, full size bath with shower over

This floor plan is for illustrative purposes only. It is not drawn to scale. Any measurements, floor areas (including any total floor area), openings and orientation are approximate. No details are guaranteed, they cannot be relied upon for any purpose and they do not form part of any agreement. No liability is taken for any error, omission or misstatement. A party must rely upon its own inspection(s). Powered by www.focalagent.com