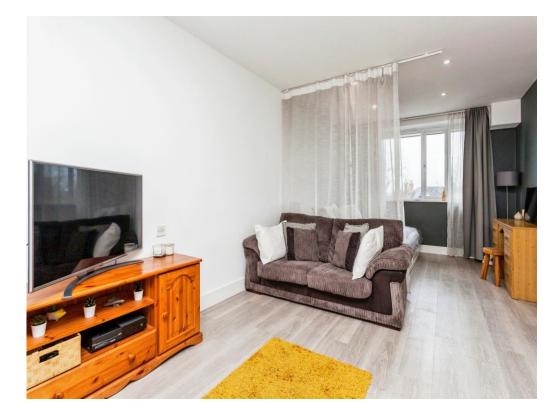

# Kitchen/ Living Area

12' 2" Max x 15' Max ( 3.71m Max x 4.57m Max )

Fitted kitchen with intergrated appliances (Fridge/ freezer, hob, electric oven, washer/dryer and dishwasher).