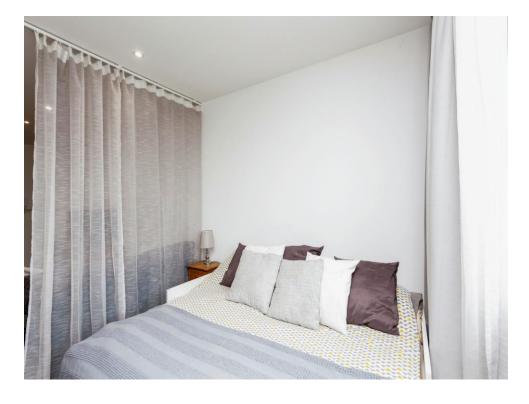

#### **Bedroom Area**

12' 4" Max x 10' 8" Max ( 3.76 m Max x 3.25 m Max )

Large double glazed window, underfloor heating