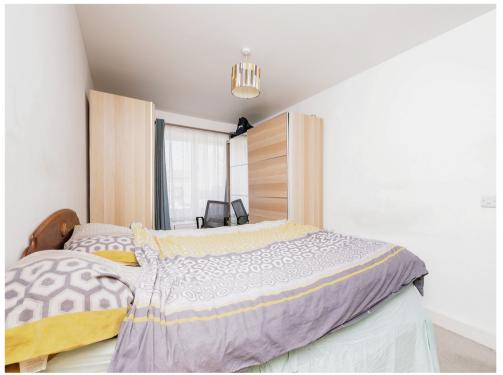

#### Bedroom 1

16' 3" (max) x 9' 4" (max) 4.95m (max) x 2.84m (max)

Large airy window.

### **Bedroom 2**

8' 6" (max) x 12' 6" (max) 2.59m (max) x 3.81m (max)

Large airy window, built-in wardrobes.