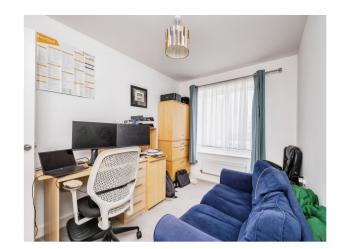

### **Bedroom 2**

8' 6" (max) x 12' 6" (max) 2.59m (max) x 3.81m (max)

Large airy window, built-in wardrobes.