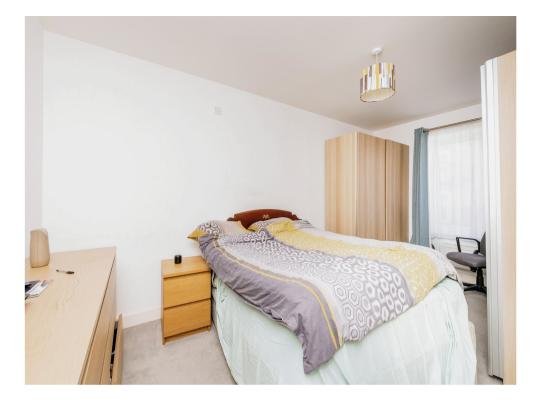

#### Bedroom 1

16' 3" (max) x 9' 4" (max) 4.95m (max) x 2.84m (max)

Large airy window.

### **Bedroom 2**

8' 6" (max) x 12' 6" (max) 2.59m (max) x 3.81m (max)

Large airy window, built-in wardrobes.