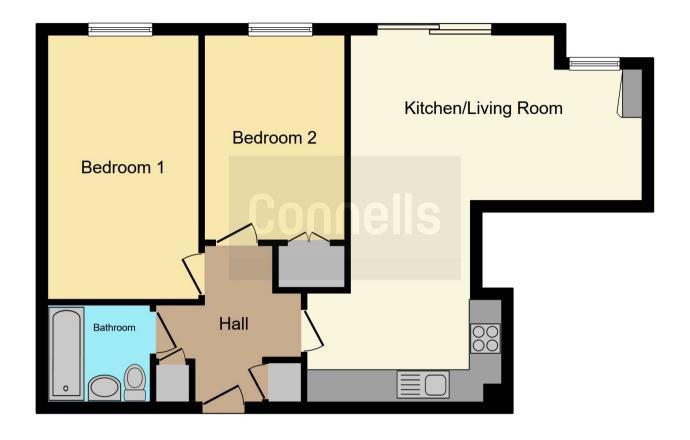

#### **External**

Allocated parking space

This floorplan is for illustrative purposes only and is not drawn to scale. Measurements, floor-areas, openings and orientations are approximate. They should not be relied upon for any purpose and do not form any part of an agreement. No liability is taken for any error or mis-statement. All parties must rely on their own inspections.

#### Hall

Large storage cupboard and airing cupboard.

#### Kitchen

11' 6" (max) x 6' 6" (max) 3.51m (max) x 1.98m (max)

Wall and base units, electric hob and oven with extractor fan above. Integral fridge / freezer.

## **Living / Dining Room**

16' 5" (max) x 15' 2" (max) 5.00m (max) x 4.62m (max)

#### Bedroom 1

16' 3" (max) x 9' 4" (max) 4.95m (max) x 2.84m (max)

Large airy window.

### **Bedroom 2**

8' 6" (max) x 12' 6" (max) 2.59m (max) x 3.81m (max)

Large airy window, built-in wardrobes.

#### **Bathroom**

6' 3" (max) x 6' 8" (max) 1.91m (max) x 2.03m (max)

Shower over bath, heated towel rail, WC and sink.