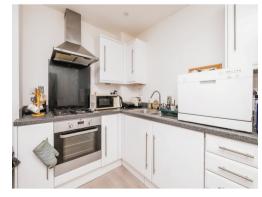

## **Property Description**

Connells are delighted to bring to the market this spacious two bedroom first floor apartment located within a short walk of the town centre and Horsham station. The apartment boasts ample natural light and well-appointed living spaces. The open-plan layout features a kitchen with an adjacent area for living and dining, complete with a great size balcony. Additionally, the property comprises of two generously-sized double bedrooms, with built-in wardrobes in bedroom 2 and a modern bathroom accessible through the hallway.

#### Kitchen

11' 6" (max) x 6' 6" (max) 3.51m (max) x 1.98m (max)

Wall and base units, electric hob and oven with extractor fan above. Integral fridge / freezer.