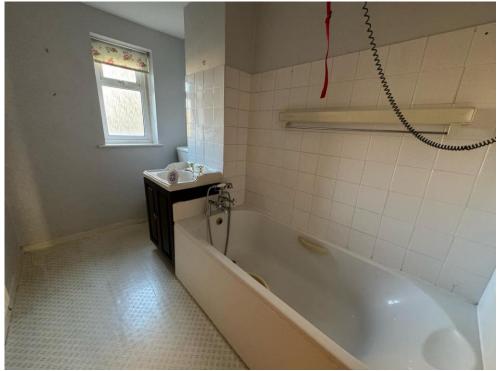

#### **Bathroom**

Bath with mixer taps including shower head. Low level WC and hand basin.