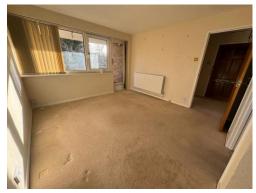

#### **Bedroom**

12' (max) x 9' 6" (max) ( 3.66m (max) x 2.90m (max) )
Double glazed window to rear.