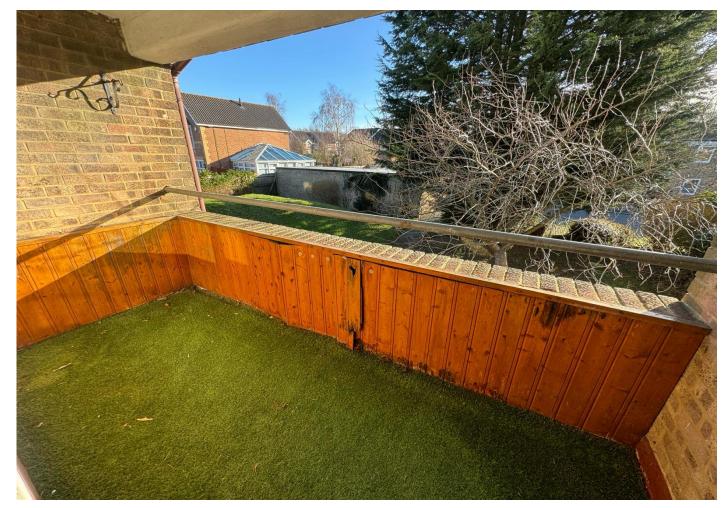

## **Balcony**

11' 9" (max) x 4' 10" (max) ( 3.58m (max) x 1.47m (max) )

Lovely outdoor space enabling you to enjoy a coffee in the morning or a peaceful drink in the evening.

To view this property please contact Connells on