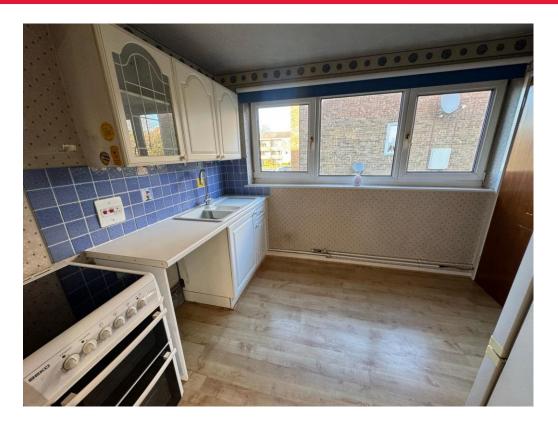

#### Kitchen

11' 10" (max) x 10' 2" (max) ( 3.61m (max) x 3.10m (max) )

Fitted laminated wall and base units. Space for washing machine, fridge freezer and cooker. Large double glazed window to front.