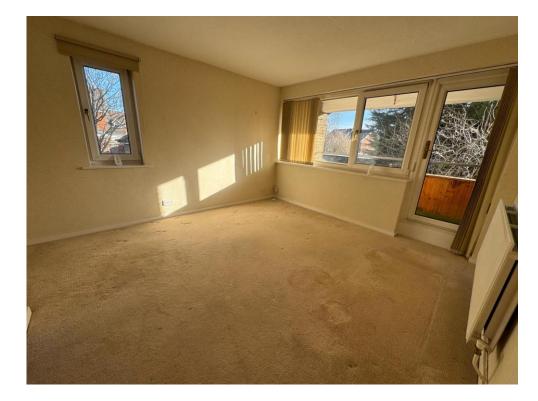

## Lounge

12' 1" (max) x 11' 10" (max) ( 3.68m (max) x

3.61m (max))

Double rear aspect window and double glazed door to balcony and small window to side.