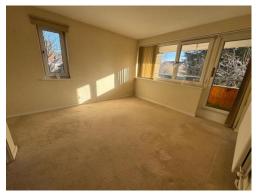

## Lounge

12' 1" (max) x 11' 10" (max) ( 3.68m (max) x

3.61m (max))

Double rear aspect window and double glazed door to balcony and small window to side.