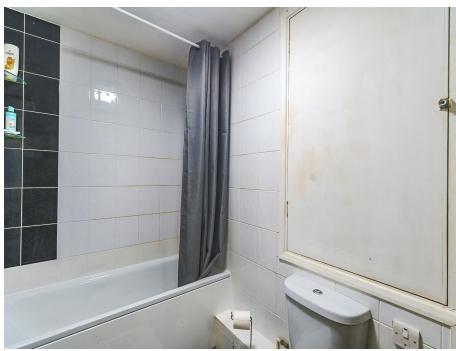

#### **Bathroom**

Modern fitted white matching bathroom suite with electric shower over the bath and good amounts of built in storage.