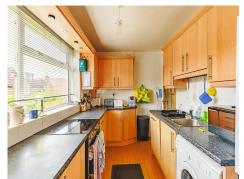

#### Kitchen

Modern beech effect fitted galley kitchen with electric oven, dishwasher, washing machine and freestanding fridge freezer,