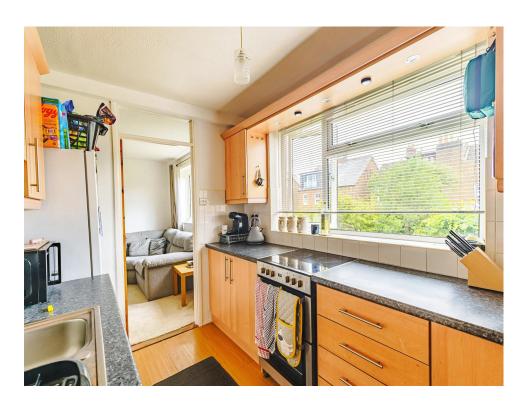

#### Kitchen

Modern beech effect fitted galley kitchen with electric oven, dishwasher, washing machine and freestanding fridge freezer,