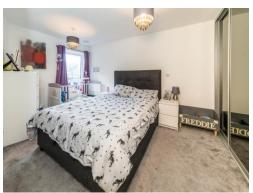

The bedroom is large, and has built in wardrobes with sliding doors. The bathroom is separate, and also spacious.

The entrance hall also houses a large storage cupboard housing an integrated washer dryer.