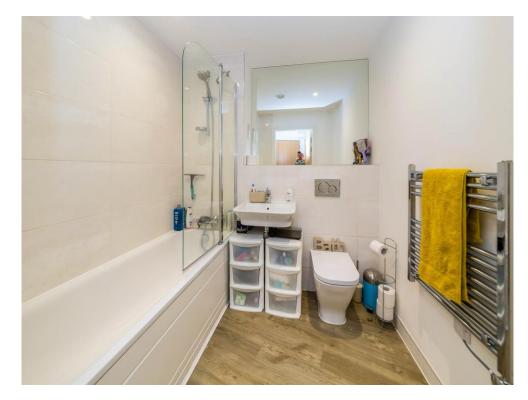

The bedroom is large, and has built in wardrobes with sliding doors. The bathroom is separate, and also spacious.

The entrance hall also houses a large storage cupboard housing an integrated washer dryer.