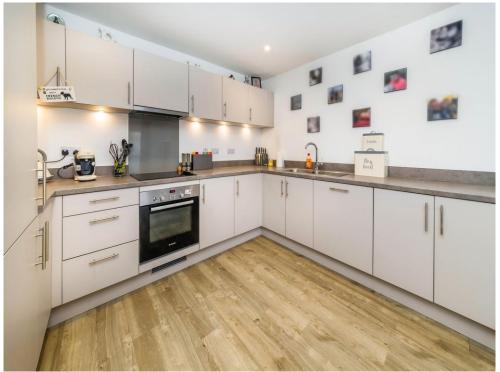

Internally, the property comprises of an open plan Living/Kitchen area, with an impressive sized kitchen, offering a lot of storage, worktop space and integrated appliances. The terrace is accessed via the patio doors in the living area.