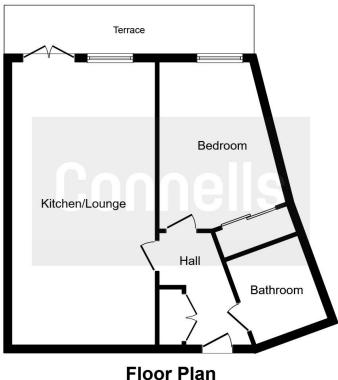

## Inside

**Lounge / Kitchen** 23' 6" x 12' 3" ( 7.16m x 3.73m )

**Bedroom** 14' x 11' 1" max ( 4.27m x 3.38m max )

**Bathroom** 

Outside

Terrace

**Secure Parking** 

This floor plan is for illustrative purposes only. It is not drawn to scale. Any measurements, floor areas (including any total floor area), openings and orientation are approximate. No details are guaranteed, they cannot be relied upon for any purpose and they do not form part of any agreement. No liability is taken for any error, omission or misstatement. A party must rely upon its own inspection(s). Plan produced for Connells. Powered by www.focalagent.com