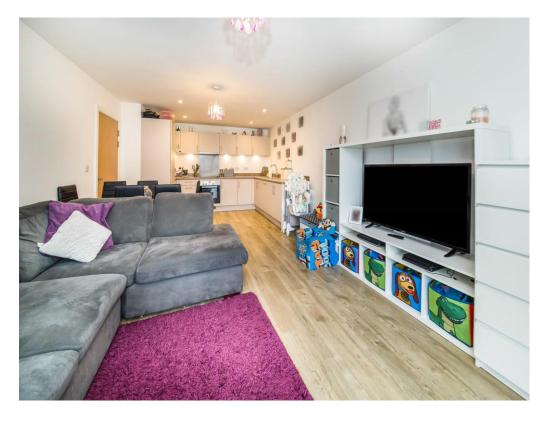

Internally, the property comprises of an open plan Living/Kitchen area, with an impressive sized kitchen, offering a lot of storage, worktop space and integrated appliances. The terrace is accessed via the patio doors in the living area.