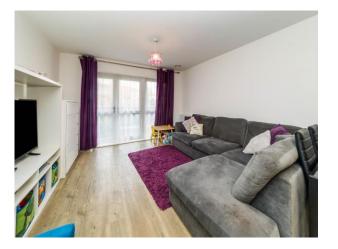

Internally, the property comprises of an open plan Living/Kitchen area, with an impressive sized kitchen, offering a lot of storage, worktop space and integrated appliances. The terrace is accessed via the patio doors in the living area.