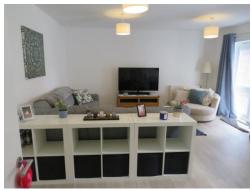

# Lounge / Kitchen Area

18' 2" x 15' 5" ( 5.54m x 4.70m )

# **Lounge Area**

Double glazed window to side with fitted blinds, double glazed french door leading to communal garden and private terrace, radiator, telephone and TV point, laminate flooring.