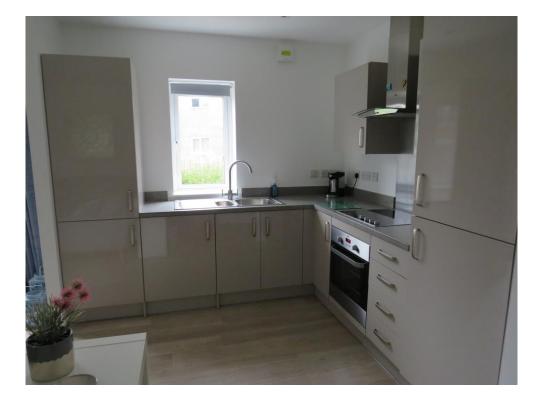

#### Kitchen Area

Open to lounge area, fitted kitchen with wall and base units, double glazed window to side with fitted blinds, 1.5 bowl stainless steel sink/drainer, integrated oven and hob with cooker hood over, integrated fridge/freezer, boiler, laminate flooring.