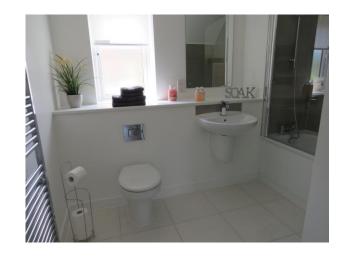

#### **Bathroom**

Double glazed window to side with fitted blind, heated towel rail, bath with mixer tap and shower over, shower screen, wash hand basin, extractor fan, shaver point, WC, part tiled walls, tiled flooring, spotlights.