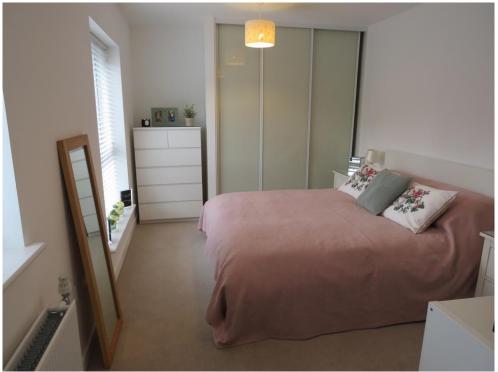

### **Bedroom**

18' 2" x 9' 10" including wardrobes (  $5.54\mbox{m}$  x  $3.00\mbox{m}$  including wardrobes )

Two double glazed windows to side with fitted blinds, built in wardrobes, radiator, telephone point, carpet flooring.