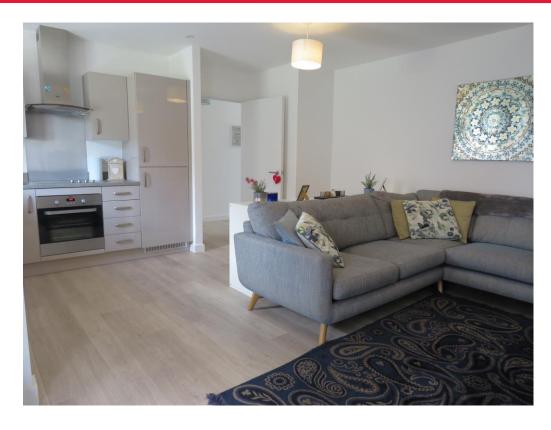

# Lounge / Kitchen Area

18' 2" x 15' 5" ( 5.54m x 4.70m )

# **Lounge Area**

Double glazed window to side with fitted blinds, double glazed french door leading to communal garden and private terrace, radiator, telephone and TV point, laminate flooring.

#### Kitchen Area

Open to lounge area, fitted kitchen with wall and base units, double glazed window to side with fitted blinds, 1.5 bowl stainless steel sink/drainer, integrated oven and hob with cooker hood over, integrated fridge/freezer, boiler, laminate flooring.