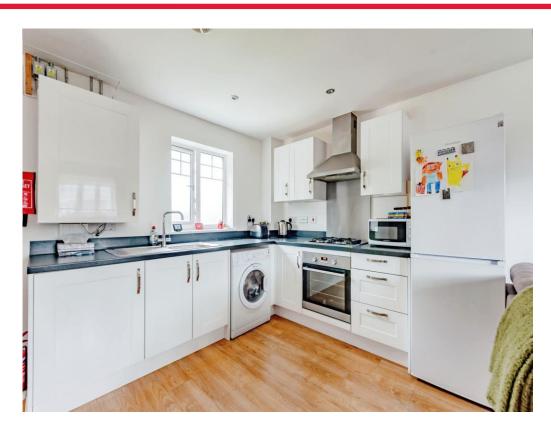

## Kitchen Area

Matching wall and base units with worktops over, integral oven with gas hob and cooker hood. Single drainer stainless steel sink unit, space for washing machine and dishwasher and laminate flooring.