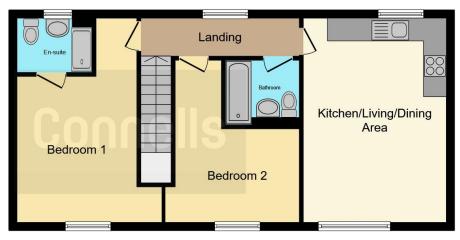

# Open Plan Lounge/Diner/Kitchen

17' 5" max x 12' 3" max ( 5.31m max x 3.73m max )

# Lounge/Diner Area

Double glazed window to front and rear, radiator and laminate flooring.

## Kitchen Area

Matching wall and base units with worktops over, integral oven with gas hob and cooker hood. Single drainer stainless steel sink unit, space for washing machine and dishwasher and laminate flooring.

# Landing

Double glazed window to rear, radiator and carpet as laid.

## **Bedroom One**

12' 4" max x 12' 5" max ( 3.76m max x 3.78m max )

Double glazed window to front, radiator and carpet as laid.

#### **En Suite**

Frosted double glazed window to rear, three piece suite comprising of shower cubicle, wash hand basin and low level flush w/c. Stainless steel heated towel rail and laminate flooring.

### **Bedroom Two**

Double glazed window to front, radiator and carpet as laid.

#### **Bathroom**

Three piece suite comprising of panel bath, wash hand basin and low level flush w/c. Laminate flooring.

**Ground Floor** 

**First Floor** 

This floor plan is for illustrative purposes only. It is not drawn to scale. Any measurements, floor areas (including any total floor area), openings and orientation are approximate. No details are guaranteed, they cannot be relied upon for any purpose and they do not form part of any agreement. No liability is taken for any error, omission or misstatement. A party must rely upon its own inspection(s). Powered by www.focalagent.com