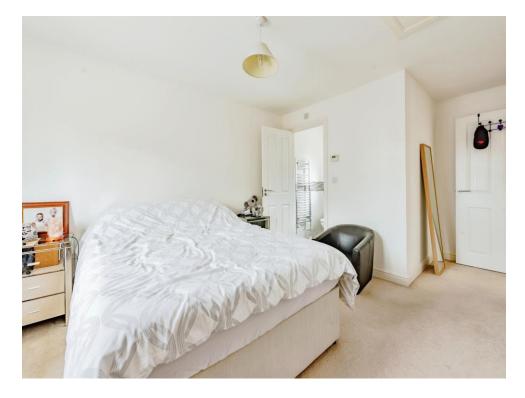

## **Bedroom One**

12' 4" max x 12' 5" max ( 3.76m max x 3.78m max )

Double glazed window to front, radiator and carpet as laid.

### **Bedroom Two**

Double glazed window to front, radiator and carpet as laid.