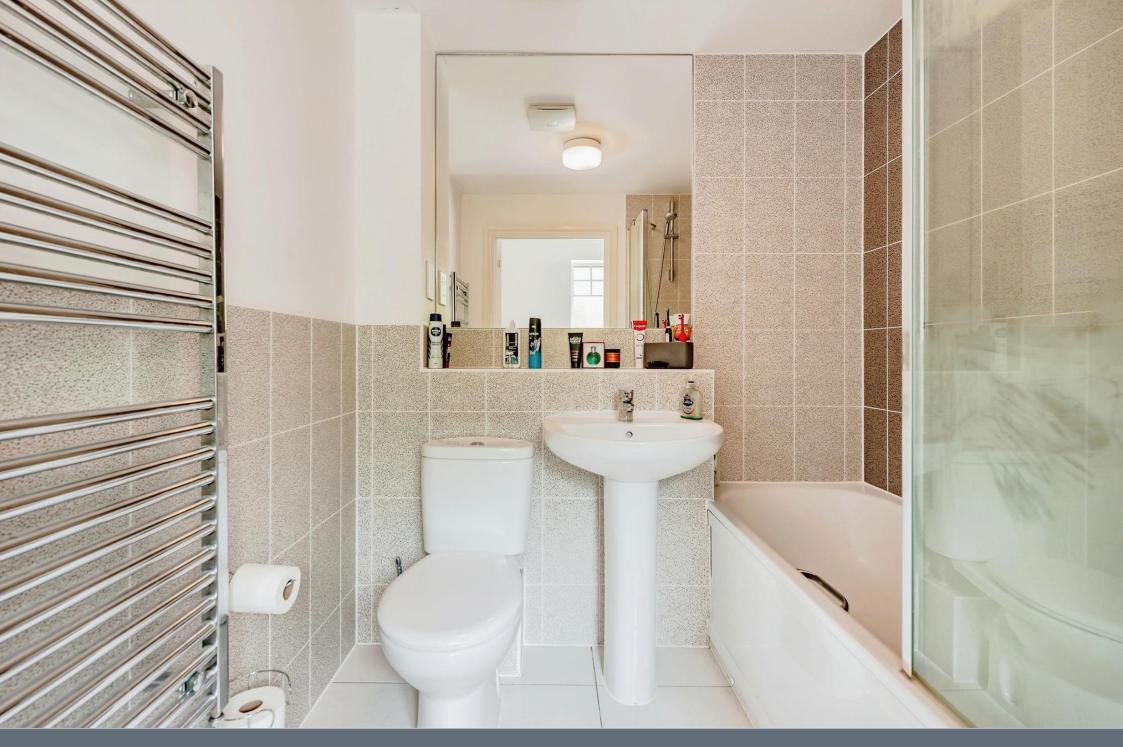

#### **Bathroom**

Three piece suite comprising of panel bath, wash hand basin and low level flush w/c. Laminate flooring.