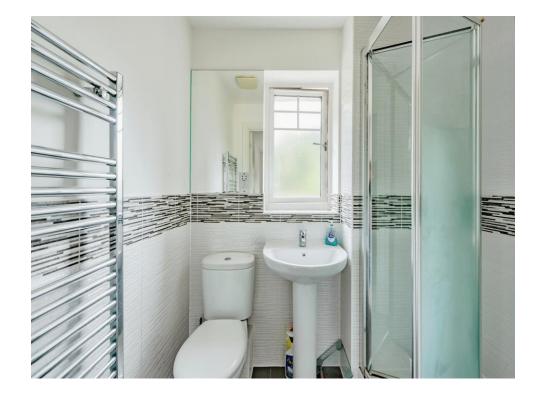

#### **Bathroom**

Three piece suite comprising of panel bath, wash hand basin and low level flush w/c. Laminate flooring.