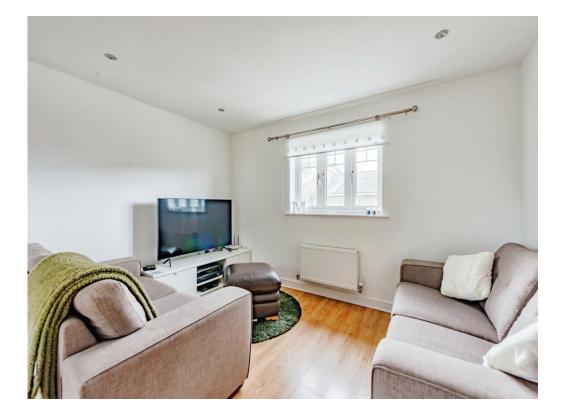

# Open Plan Lounge/Diner/Kitchen

17' 5" max x 12' 3" max ( 5.31m max x 3.73m max )

# Lounge/Diner Area

Double glazed window to front and rear, radiator and laminate flooring.

## Kitchen Area

Matching wall and base units with worktops over, integral oven with gas hob and cooker hood. Single drainer stainless steel sink unit, space for washing machine and dishwasher and laminate flooring.