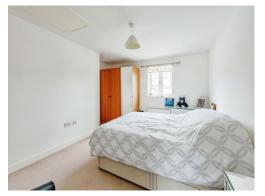

## **Bedroom One**

12' 4" max x 12' 5" max ( 3.76m max x 3.78m max )

Double glazed window to front, radiator and carpet as laid.

### **Bedroom Two**

Double glazed window to front, radiator and carpet as laid.