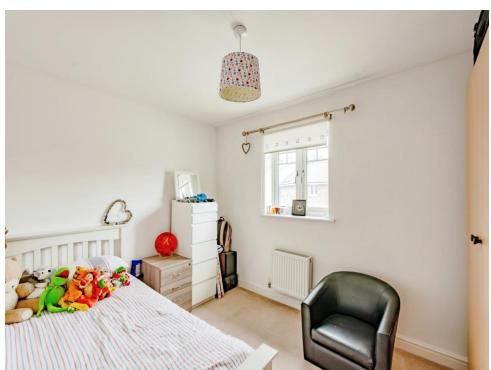

## **Bedroom One**

12' 4" max x 12' 5" max ( 3.76m max x 3.78m max )

Double glazed window to front, radiator and carpet as laid.

### **Bedroom Two**

Double glazed window to front, radiator and carpet as laid.