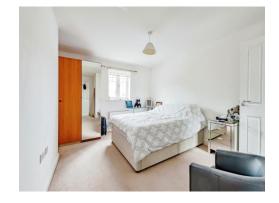

## **Bedroom One**

12' 4" max x 12' 5" max ( 3.76m max x 3.78m max )

Double glazed window to front, radiator and carpet as laid.

### **Bedroom Two**

Double glazed window to front, radiator and carpet as laid.