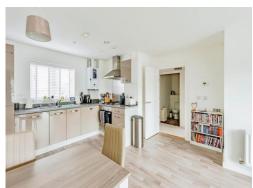

#### Kitchen Area

Double glazed window to rear, matching wall and base units with workshops over, integral fridge freezer, washing machine, electric oven with gas hob and extractor fan. One and a half bowl stainless steel single drainer sink unit, wall mounted boiler and laminate flooring.