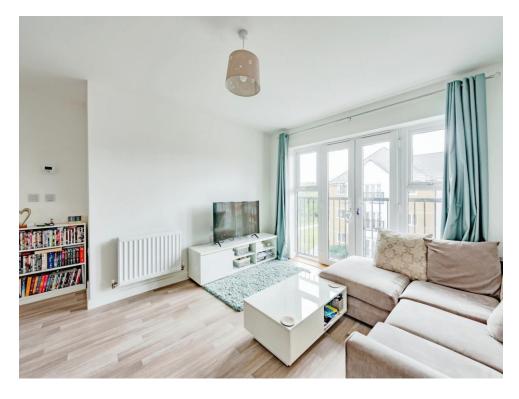

## Lounge Area

Double glazed French doors to front Juliette balcony, two radiators and laminate flooring.