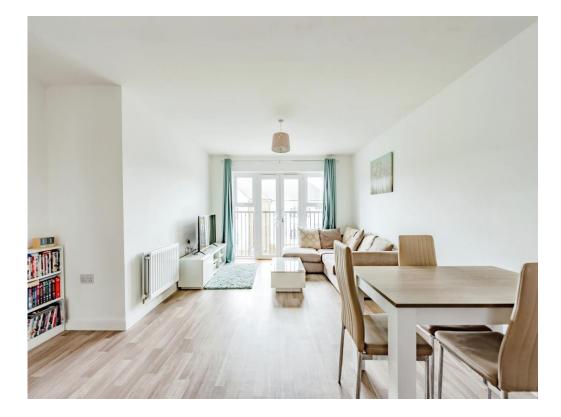

The property boasts a comfortable 1 bedroom layout. The open plan living area is ideal for relaxing and entertaining with natural light pouring through the dual aspect windows alongside the well-equipped modern kitchen.

## Open Plan Lounge / Kitchen

14' 4" max x 21' 9" max ( 4.37m max x 6.63m max )

## Lounge Area

Double glazed French doors to front Juliette balcony, two radiators and laminate flooring.