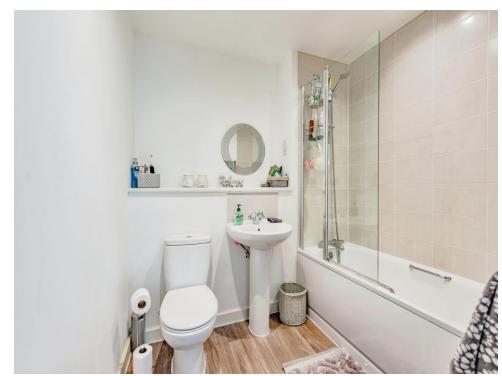

## **Bathroom**

Three piece suite comprising of bath with shower over, wash hand basin and low level flush w/c. Stainless steel heated towel rail and laminate flooring.