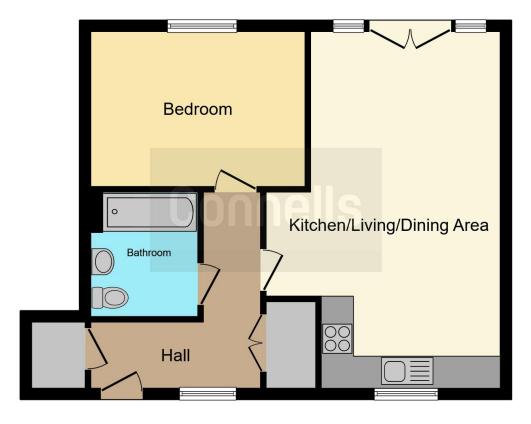

#### **Entrance Hall**

Double glazed window to rear, two storage cupboards, radiator and carpet as laid.

## Open Plan Lounge / Kitchen

14' 4" max x 21' 9" max ( 4.37m max x 6.63m max )

## Lounge Area

Double glazed French doors to front Juliette balcony, two radiators and laminate flooring.

#### Kitchen Area

Double glazed window to rear, matching wall and base units with workshops over, integral fridge freezer, washing machine, electric oven with gas hob and extractor fan. One and a half bowl stainless steel single drainer sink unit, wall mounted boiler and laminate flooring.

## **Bedroom One**

13' 1" max x 9' 6" max ( 3.99m max x 2.90m max )

Double glazed window to rear, radiator and carpet as laid.

## **Bathroom**

Three piece suite comprising of bath with shower over, wash hand basin and low level flush w/c. Stainless steel heated towel rail and laminate flooring.

## **Parking**

One allocated parking space and additional visitors parking spaces.

Residential Sales & Lettings | Mortgage Services | Conveyancing | Surveyors | Land & New Homes

This floor plan is for illustrative purposes only. It is not drawn to scale. Any measurements, floor areas (including any total floor area), openings and orientation are approximate. No details are guaranteed, they cannot be relied upon for any purpose and they do not form part of any agreement. No liability is taken for any error, omission or misstatement. A party must rely upon its own inspection(s). Powered by www.focalagent.com