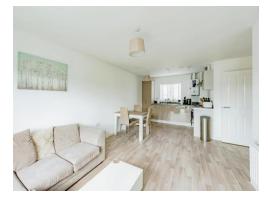

The property boasts a comfortable 1 bedroom layout. The open plan living area is ideal for relaxing and entertaining with natural light pouring through the dual aspect windows alongside the well-equipped modern kitchen.

## Lounge Area

Double glazed French doors to front Juliette balcony, two radiators and laminate flooring.