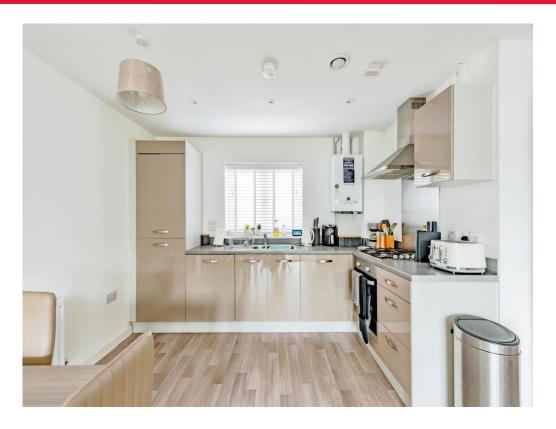

#### Kitchen Area

Double glazed window to rear, matching wall and base units with workshops over, integral fridge freezer, washing machine, electric oven with gas hob and extractor fan. One and a half bowl stainless steel single drainer sink unit, wall mounted boiler and laminate flooring.