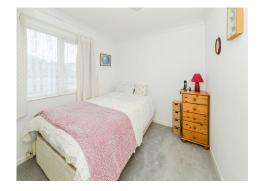

#### **Bedroom One**

9' x 8' 1" ( 2.74m x 2.46m )

Double glazed window to side, built in wardrobes, radiator

#### **Bedroom Two**

8' 1" max x 7' 3" max ( 2.46m max x 2.21m max )

Double glazed window to side, built in wardrobes, radiator