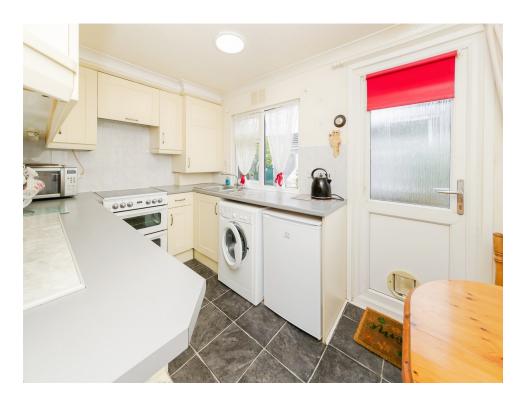

#### Kitchen

10' 7" x 7' 1" ( 3.23m x 2.16m )

Double glazed window to side, door to side and front, eye level and base units, work surfaces, sink with drainer, radiator