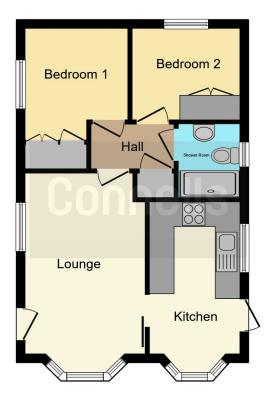

## Hallway

Storage cupboard

## Lounge

14' 6" x 9' 7" ( 4.42m x 2.92m )

Double glazed window to side, electric heater, radiator

#### Kitchen

10' 7" x 7' 1" ( 3.23m x 2.16m )

Double glazed window to side, door to side and front, eye level and base units, work surfaces, sink with drainer, radiator

#### **Bedroom One**

9' x 8' 1" ( 2.74m x 2.46m )

Double glazed window to side, built in wardrobes, radiator

#### **Bedroom Two**

8' 1" max x 7' 3" max ( 2.46m max x 2.21m max )

Double glazed window to side, built in wardrobes, radiator

#### **Bathroom**

Double glazed window to rear, walk in shower, wash hand basin, W.C, radiator

This floor plan is for illustrative purposes only. It is not drawn to scale. Any measurements, floor areas (including any total floor area), openings and orientation are approximate. No details are guaranteed, they cannot be relied upon for any purpose and they do not form part of any agreement. No liability is taken for any error, omission or misstatement. A party must rely upon its own inspection(s). Powered by www.focalagent.com