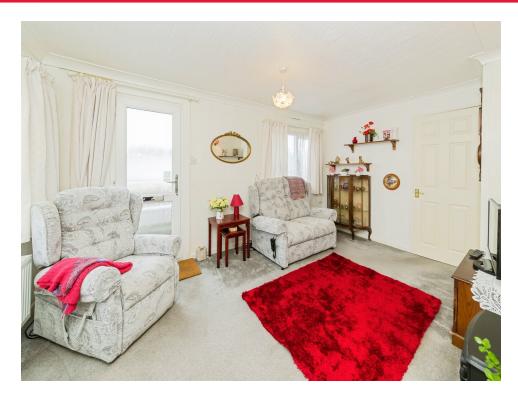

## Lounge

14' 6" x 9' 7" ( 4.42m x 2.92m )

Double glazed window to side, electric heater, radiator