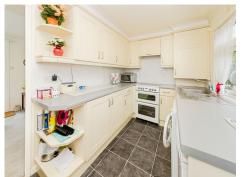

#### Kitchen

10' 7" x 7' 1" ( 3.23m x 2.16m )

Double glazed window to side, door to side and front, eye level and base units, work surfaces, sink with drainer, radiator