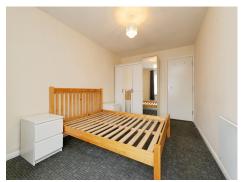

#### **Bedroom One**

9' 2" x 14' 8" ( 2.79m x 4.47m )

Double glazed window to front, electric heater