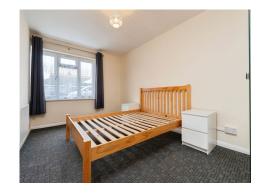

#### **Bedroom One**

9' 2" x 14' 8" ( 2.79m x 4.47m )

Double glazed window to front, electric heater