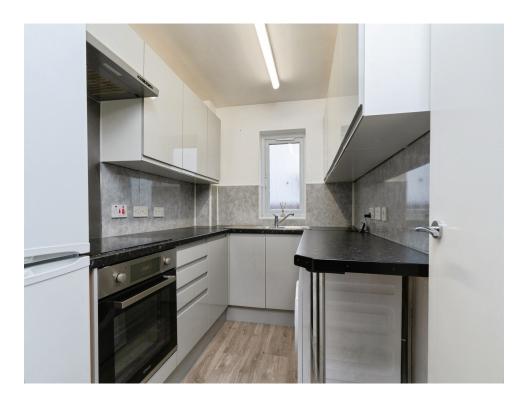

#### Kitchen

9' x 6' 3" ( 2.74m x 1.91m )

Double glazed window to side, eye level and base units, space and plumbing for washing machine, space for fridge/freezer, electric oven, electric hob with extractor fan over,