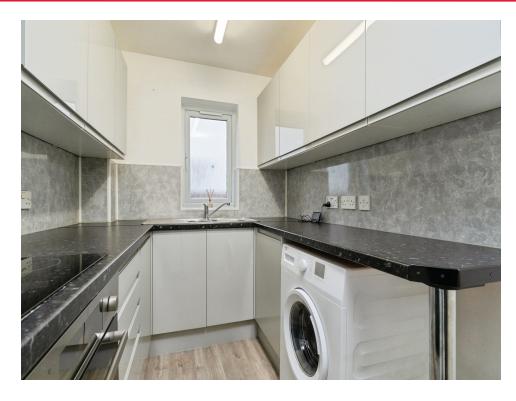

#### Kitchen

9' x 6' 3" ( 2.74m x 1.91m )

Double glazed window to side, eye level and base units, space and plumbing for washing machine, space for fridge/freezer, electric oven, electric hob with extractor fan over,