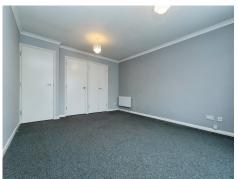

#### **Bedroom One**

9' 2" x 14' 8" ( 2.79m x 4.47m )

Double glazed window to front, electric heater