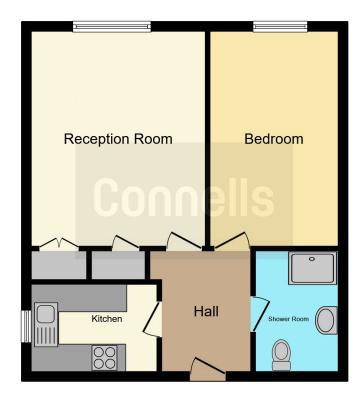

#### **Bathroom**

Double shower cubicle, wash hand basin, vanity unit, W.C,

This floor plan is for illustrative purposes only. It is not drawn to scale. Any measurements, floor areas (including any total floor area), openings and orientation are approximate. No details are guaranteed, they cannot be relied upon for any purpose and they do not form part of any agreement. No liability is taken for any error, omission or misstatement. A party must rely upon its own inspection(s). Powered by www.focalagent.com