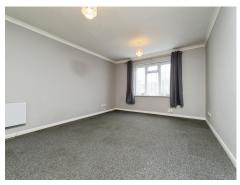

## Lounge

12' 5" x 15' 4" ( 3.78m x 4.67m )

Double glazed window to front, electric heater, storage cupboard